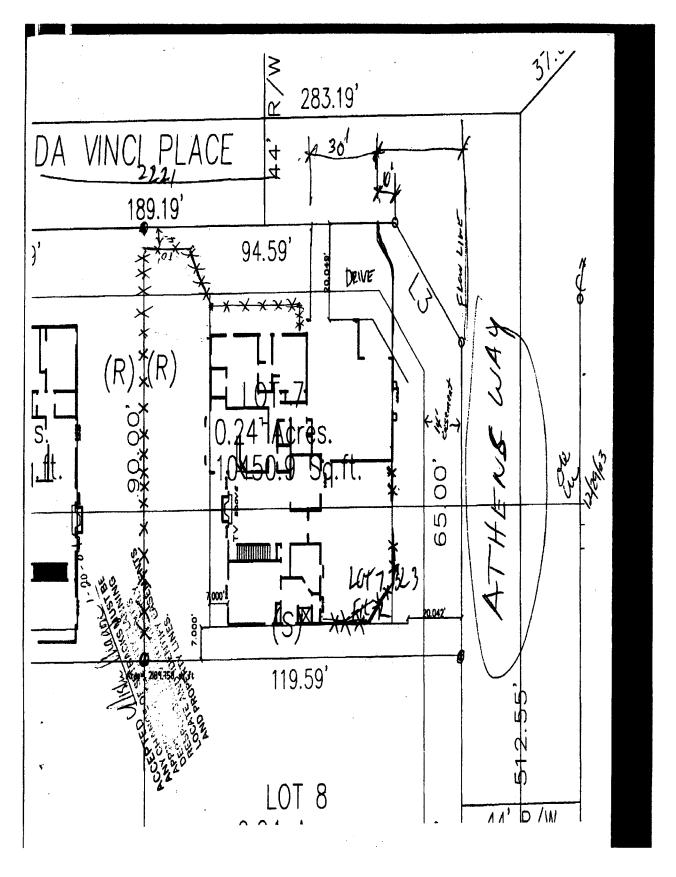

## **Fence Permit**

Community Development Department 250 North 5<sup>th</sup> Street Grand Junction, CO 81501 Phone: (970) 244-1430 FAX (970) 236-4031 PERMIT#

14858

FEE \$10.00

|                                                                                                                                                                                          | د                                                                                                                                                                                                                                                                                                                                                                                                                                                                                                                                                                            |
|------------------------------------------------------------------------------------------------------------------------------------------------------------------------------------------|------------------------------------------------------------------------------------------------------------------------------------------------------------------------------------------------------------------------------------------------------------------------------------------------------------------------------------------------------------------------------------------------------------------------------------------------------------------------------------------------------------------------------------------------------------------------------|
| Property Tax No: 2945 - 183 - 11-007                                                                                                                                                     |                                                                                                                                                                                                                                                                                                                                                                                                                                                                                                                                                                              |
| Subdivision: Renaissance Subdivision                                                                                                                                                     |                                                                                                                                                                                                                                                                                                                                                                                                                                                                                                                                                                              |
|                                                                                                                                                                                          |                                                                                                                                                                                                                                                                                                                                                                                                                                                                                                                                                                              |
| Owner's Telephone: 243-0813                                                                                                                                                              |                                                                                                                                                                                                                                                                                                                                                                                                                                                                                                                                                                              |
| Owner's Address: 222, Da Vinci Place                                                                                                                                                     | GJ 81503                                                                                                                                                                                                                                                                                                                                                                                                                                                                                                                                                                     |
| Contractor's Name: Taylor Fence                                                                                                                                                          |                                                                                                                                                                                                                                                                                                                                                                                                                                                                                                                                                                              |
| Contractor's Telephone:                                                                                                                                                                  |                                                                                                                                                                                                                                                                                                                                                                                                                                                                                                                                                                              |
| Contractor's Address: Grand Jet Co.                                                                                                                                                      |                                                                                                                                                                                                                                                                                                                                                                                                                                                                                                                                                                              |
| Fence Material & Height: Cedar + (6 or Les                                                                                                                                               | \$\$ )                                                                                                                                                                                                                                                                                                                                                                                                                                                                                                                                                                       |
| Plot plan must show property lines and property dimensions, all easer from property lines, and fence height(s). NOTE: Property line is likely                                            | ments, all rights-of-way, all structures, all setbacks one foot or more behind the sidewalk.                                                                                                                                                                                                                                                                                                                                                                                                                                                                                 |
| THIS SECTION TO BE COMPLETED BY COMMUNITY                                                                                                                                                |                                                                                                                                                                                                                                                                                                                                                                                                                                                                                                                                                                              |
| 120UE K 51 2 2 1                                                                                                                                                                         |                                                                                                                                                                                                                                                                                                                                                                                                                                                                                                                                                                              |
|                                                                                                                                                                                          | ACKS: Front from property line (PL) or                                                                                                                                                                                                                                                                                                                                                                                                                                                                                                                                       |
| SPECIAL CONDITIONS SETS                                                                                                                                                                  |                                                                                                                                                                                                                                                                                                                                                                                                                                                                                                                                                                              |
| SPECIAL CONDITIONS                                                                                                                                                                       |                                                                                                                                                                                                                                                                                                                                                                                                                                                                                                                                                                              |
| SPECIAL CONDITIONS                                                                                                                                                                       | from center of ROW, whichever is greater.                                                                                                                                                                                                                                                                                                                                                                                                                                                                                                                                    |
| SPECIAL CONDITIONS                                                                                                                                                                       | from center of ROW, whichever is greater.  from PL Rear from PL  county Building Department. A fence constructed on a corner                                                                                                                                                                                                                                                                                                                                                                                                                                                 |
| SPECIAL CONDITIONS  Side  Fences exceeding six feet in height require a separate permit from the City/C lot that extends past the rear of the house along the side yard or abuts an alle | from center of ROW, whichever is greater.  from PL Rear from PL  county Building Department. A fence constructed on a corner ey requires approval from the City Engineer (Section 4.1.J of and rights-of-way and ensure the fence is located within the ad/or rights-of-way may restrict or prohibit the placement of conditions, and restrictions which may apply. Fences built in blute expense. Any modification of design and/or material as                                                                                                                             |
| Side                                                                                                                                                                                     | from PL Rear from PL  Gounty Building Department. A fence constructed on a corner ey requires approval from the City Engineer (Section 4.1.J of and rights-of-way and ensure the fence is located within the ad/or rights-of-way may restrict or prohibit the placement of conditions, and restrictions which may apply. Fences built in blute expense. Any modification of design and/or material as ity Development Department Director.  and plot plan are correct; I agree to comply with any and all and that failure to comply shall result in legal action, which may |