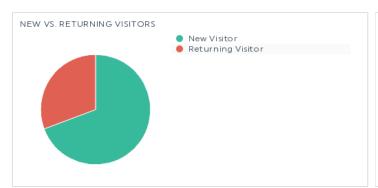

REPORT FOR: SEP 1, 2018 - SEP 30, 2018

## VISIT GRAND JUNCTION MONTHLY DASHBOARD







| TRAFFIC AND ENGAGEMENT BY MEDIUM (YEAR OVER YEAR) | Visits     |       | Average Ti | me O   | Bounce | Rate  |          |
|---------------------------------------------------|------------|-------|------------|--------|--------|-------|----------|
| organic                                           | 48,646 -69 | 6 V   | 00:02:07   | -3% 🗸  | 50.46% | 0 %   | ~        |
| referral                                          | 10,862 +13 | % ^   | 00:00:46   | -20% 🗸 | 69.51% | -8%   | ~        |
| срс                                               | 10,650 +54 | 14% A | 00:01:31   | -48% V | 56.99% | +38%  | $\wedge$ |
| (none)                                            | 8,043 +8   | % ^   | 00:01:19   | -30% 🗸 | 66.28% | +7%   | $\wedge$ |
| email