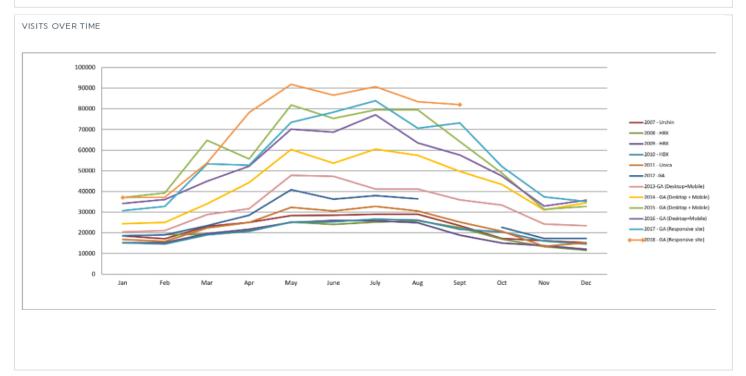

+10% ^  |  |
| grand junction visitor center                                     | 7  | -63% V  | 108  | -20 % 🗸 | 7.7           | +16% ^  |  |
| grand valley grill                                                | 7  | -22% V  | 13   | -13 %   | 1.8           | -57% V  |  |
| grand junction co upcoming events                                 | 6  | +100%   | 38   | +100%   | 1.8           | +100%^  |  |
| canyon view park grand junction co                                | 5  | -72% V  | 31   | -61% 🗸  | 12.9          | +165% ^ |  |
| clothing stores in grand junction co                              | 5  | +100%   | 42   | +68% ^  | 1.0           | =       |  |
| things to do in grand junction this week                          | 5  | +100%   | 6    | +100%   | 1.7           | +100%   |  |



| ENEWSLETTERS (SORTED BY TOTAL DELIVERED)                                      | Delivered | Opened | Open Rate | Clicks | CTR    |
|-------------------------------------------------------------------------------|-----------|--------|-----------|--------|--------|
| May - Plan Your Family-Friendly Summer Escape                                 | 53,795    | 9,065  | 16.85%    | 1,424  | 15.71% |
| April - 5 Springtime Things to Do Only Grand Junction                         | 51,639    | 11,195 | 21.68%    | 2,171  | 19.39% |
| September - Discover Grand Junction's Fall Events, Foliage, Activities & More | 41,081    | 5,367  | 27.20%    | 1,198  | 44.47% |
| June - Explore Our 300 Lakes and 2 Rivers                                     | 40,960    | 9,014  | 22.01%    | 1,517  | 16.83% |