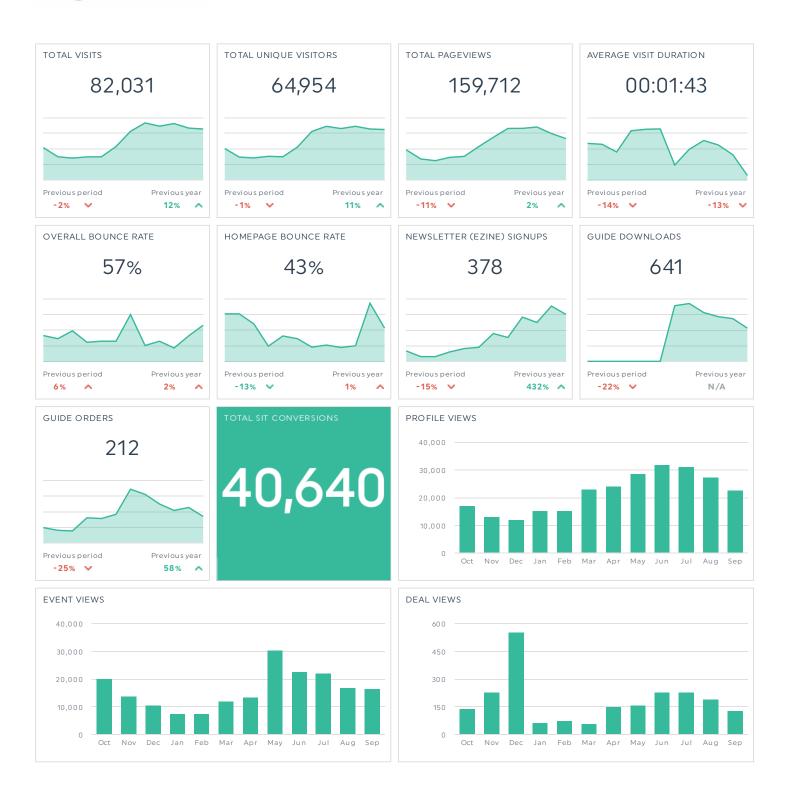

REPORT FOR: SEP 1, 2018 - SEP 30, 2018

## VISIT GRAND JUNCTION MONTHLY DASHBOARD

| TRAFFIC AND ENGAGEMENT BY MEDIUM (YEAR OVER YEAR) | Visits     |       | Average Ti | me O   | Bounce | Rate  |          |
|---------------------------------------------------|------------|-------|------------|--------|--------|-------|----------|
| organic                                           | 48,646 -69 | 6 V   | 00:02:07   | -3% 🗸  | 50.46% | 0 %   | ~        |
| referral                                          | 10,862 +13 | % ^   | 00:00:46   | -20% 🗸 | 69.51% | -8%   | ~        |
| срс                                               | 10,650 +54 | 14% A | 00:01:31   | -48% V | 56.99% | +38%  | $\wedge$ |
| (none)                                            | 8,043 +8   | % ^   | 00:01:19   | -30% 🗸 | 66.28% | +7%   | $\wedge$ |
| email                                             | 1,513 +19  | )% ^  | 00:01:47   | -5% 🗸  | 56.18% | -9%   | ~        |
| (not set)                                         | 978 +10    | 00%^  | 00:00:04   | +100%  | 96.32% | +100% | 4        |
| media                                             | 821 +10    | 00%^  | 00:00:33   | +100%  | 84.04% | +100% | 4        |
| Native                                            | 489 +10    | 00%^  | 00:00:07   | +100%  | 95.50% | +100% | 4        |
| banner                                            | 21 +10     | 00%^  | 00:00:52   | +100%  | 61.90% | +100% | 1        |
| social                                            | 5 -92      | 2% 🗸  | 00:00:22   | +227%  | 80.00% | -16 % | ×        |
| Press_Release                                     | 2 -90      | )% V  | 00:01:02   | -87% V | 0.00%  | -100% | ~        |