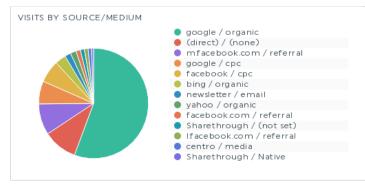

## VISIT GRAND JUNCTION MONTHLY DASHBOARD

| TRAFFIC AND ENGAGEMENT BY MEDIUM (YEAR OVER YEAR) | Visits     |       | Average Ti | me O   | Bounce | Rate  |          |
|---------------------------------------------------|------------|-------|------------|--------|--------|-------|----------|
| organic                                           | 48,646 -69 | 6 V   | 00:02:07   | -3% 🗸  | 50.46% | 0 %   | ~        |
| referral                                          | 10,862 +13 | % ^   | 00:00:46   | -20% 🗸 | 69.51% | -8%   | ~        |
| срс                                               | 10,650 +54 | 14% A | 00:01:31   | -48% V | 56.99% | +38%  | $\wedge$ |
| (none)                                            | 8,043 +8   | % ^   | 00:01:19   | -30% 🗸 | 66.28% | +7%   | $\wedge$ |
| email                                             | 1,513 +19  | )% ^  | 00:01:47   | -5% 🗸  | 56.18% | -9%   | ~        |
| (not set)                                         | 978 +10    | 00%^  | 00:00:04   | +100%  | 96.32% | +100% | 4        |
| media                                             | 821 +10    | 00%^  | 00:00:33   | +100%  | 84.04% | +100% | 4        |
| Native                                            | 489 +10    | 00%^  | 00:00:07   | +100%  | 95.50% | +100% | 4        |
| banner                                            | 21 +10     | 00%^  | 00:00:52   | +100%  | 61.90% | +100% | 1        |
| social                                            | 5 -92      | 2% 🗸  | 00:00:22   | +227%  | 80.00% | -16 % | ×        |
| Press_Release                                     | 2 -90      | )% V  | 00:01:02   | -87% V | 0.00%  | -100% | ~        |