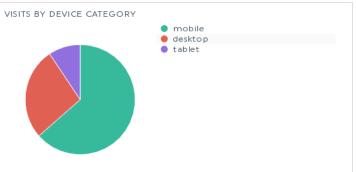

REPORT FOR: SEP 1, 2018 - SEP 30, 2018

## VISIT GRAND JUNCTION MONTHLY DASHBOARD







| TRAFFIC AND ENGAGEMENT BY MEDIUM (YEAR OVER YEAR) | Visits     |       | Average Ti | me O   | Bounce | Rate  |          |
|---------------------------------------------------|------------|-------|------------|--------|--------|-------|----------|
| organic                                           | 48,646 -69 | 6 V   | 00:02:07   | -3% 🗸  | 50.46% | 0 %   | ~        |
| referral                                          | 10,862 +13 | % ^   | 00:00:46   | -20% 🗸 | 69.51% | -8%   | ~        |
| срс                                               | 10,650 +54 | 14% A | 00:01:31   | -48% V | 56.99% | +38%  | $\wedge$ |
| (none)                                            | 8,043 +8   | % ^   | 00:01:19   | -30% 🗸 | 66.28% | +7%   | $\wedge$ |
| email