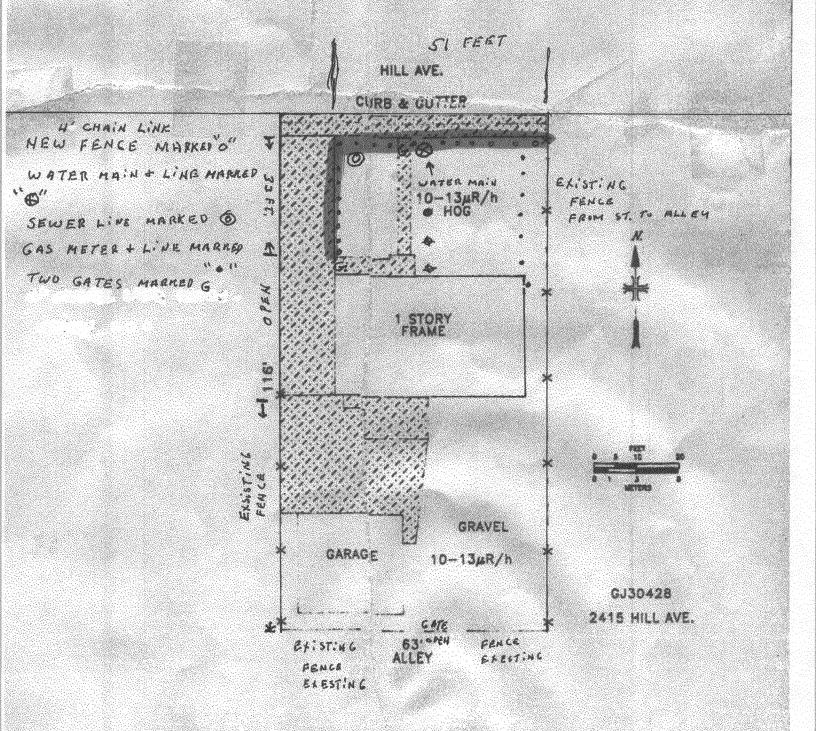

## **GRAND JUNCTION COMMUNITY DEVELOPMENT DEPARTMENT**

| Property Address: 241.5 HILL AVE GRAND JET. CO. 8150)                                                                                                                                                                                                                                                                                                                                                                                                                                                                                                                                                                                                                                                                                                                                                                                                                                                                                                                                                                                                                                                                                                                                                                                                                                                                                                                                                                                      |
|--------------------------------------------------------------------------------------------------------------------------------------------------------------------------------------------------------------------------------------------------------------------------------------------------------------------------------------------------------------------------------------------------------------------------------------------------------------------------------------------------------------------------------------------------------------------------------------------------------------------------------------------------------------------------------------------------------------------------------------------------------------------------------------------------------------------------------------------------------------------------------------------------------------------------------------------------------------------------------------------------------------------------------------------------------------------------------------------------------------------------------------------------------------------------------------------------------------------------------------------------------------------------------------------------------------------------------------------------------------------------------------------------------------------------------------------|
| Property Tax No: 2945 - 131 - 05 - 00Z                                                                                                                                                                                                                                                                                                                                                                                                                                                                                                                                                                                                                                                                                                                                                                                                                                                                                                                                                                                                                                                                                                                                                                                                                                                                                                                                                                                                     |
| Subdivision: July am                                                                                                                                                                                                                                                                                                                                                                                                                                                                                                                                                                                                                                                                                                                                                                                                                                                                                                                                                                                                                                                                                                                                                                                                                                                                                                                                                                                                                       |
| Property Owner: LOREN + EMMA WHITE                                                                                                                                                                                                                                                                                                                                                                                                                                                                                                                                                                                                                                                                                                                                                                                                                                                                                                                                                                                                                                                                                                                                                                                                                                                                                                                                                                                                         |
| Owner's Telephone: 242.5328                                                                                                                                                                                                                                                                                                                                                                                                                                                                                                                                                                                                                                                                                                                                                                                                                                                                                                                                                                                                                                                                                                                                                                                                                                                                                                                                                                                                                |
| Owner's Address: 2415 HILL AVE GRANG JCT. CO, 81501                                                                                                                                                                                                                                                                                                                                                                                                                                                                                                                                                                                                                                                                                                                                                                                                                                                                                                                                                                                                                                                                                                                                                                                                                                                                                                                                                                                        |
| Contractor's Name: SELF                                                                                                                                                                                                                                                                                                                                                                                                                                                                                                                                                                                                                                                                                                                                                                                                                                                                                                                                                                                                                                                                                                                                                                                                                                                                                                                                                                                                                    |
| Contractor's Telephone:                                                                                                                                                                                                                                                                                                                                                                                                                                                                                                                                                                                                                                                                                                                                                                                                                                                                                                                                                                                                                                                                                                                                                                                                                                                                                                                                                                                                                    |
| Contractor's Address:                                                                                                                                                                                                                                                                                                                                                                                                                                                                                                                                                                                                                                                                                                                                                                                                                                                                                                                                                                                                                                                                                                                                                                                                                                                                                                                                                                                                                      |
| Fence Material & Height: 4 FT CHANE LINK FENCE JU TWO GATES                                                                                                                                                                                                                                                                                                                                                                                                                                                                                                                                                                                                                                                                                                                                                                                                                                                                                                                                                                                                                                                                                                                                                                                                                                                                                                                                                                                |
| Plot plan must show property lines and property dimensions, all easements, all rights-of-way, all structures, all setbacks from property lines, and fence height(s). NOTE: Property line is likely one foot or more behind the sidewalk.                                                                                                                                                                                                                                                                                                                                                                                                                                                                                                                                                                                                                                                                                                                                                                                                                                                                                                                                                                                                                                                                                                                                                                                                   |
| THIS SECTION TO BE COMPLETED BY COMMUNITY DEVELOPMENT DEPARTMENT STAFF                                                                                                                                                                                                                                                                                                                                                                                                                                                                                                                                                                                                                                                                                                                                                                                                                                                                                                                                                                                                                                                                                                                                                                                                                                                                                                                                                                     |
| ZONE RMF-8 SETBACKS: Front 20' from property line (PL) or                                                                                                                                                                                                                                                                                                                                                                                                                                                                                                                                                                                                                                                                                                                                                                                                                                                                                                                                                                                                                                                                                                                                                                                                                                                                                                                                                                                  |
| ZONE SETBACKS: Front ZO from property line (PL) or                                                                                                                                                                                                                                                                                                                                                                                                                                                                                                                                                                                                                                                                                                                                                                                                                                                                                                                                                                                                                                                                                                                                                                                                                                                                                                                                                                                         |
| SPECIAL CONDITIONS from center of ROW, whichever is greater.                                                                                                                                                                                                                                                                                                                                                                                                                                                                                                                                                                                                                                                                                                                                                                                                                                                                                                                                                                                                                                                                                                                                                                                                                                                                                                                                                                               |
|                                                                                                                                                                                                                                                                                                                                                                                                                                                                                                                                                                                                                                                                                                                                                                                                                                                                                                                                                                                                                                                                                                                                                                                                                                                                                                                                                                                                                                            |
| SPECIAL CONDITIONS from center of ROW, whichever is greater.                                                                                                                                                                                                                                                                                                                                                                                                                                                                                                                                                                                                                                                                                                                                                                                                                                                                                                                                                                                                                                                                                                                                                                                                                                                                                                                                                                               |
| SPECIAL CONDITIONS from center of ROW, whichever is greater.                                                                                                                                                                                                                                                                                                                                                                                                                                                                                                                                                                                                                                                                                                                                                                                                                                                                                                                                                                                                                                                                                                                                                                                                                                                                                                                                                                               |
| SPECIAL CONDITIONS from center of ROW, whichever is greater.  Side from PL Rear from PL  Fences exceeding six feet in height require a separate permit from the City/County Building Department. A fence constructed on a corner lot that extends past the rear of the house along the side yard or abuts an alley requires approval from the City Engineer (Section 4.1.J of                                                                                                                                                                                                                                                                                                                                                                                                                                                                                                                                                                                                                                                                                                                                                                                                                                                                                                                                                                                                                                                              |
| SPECIAL CONDITIONS                                                                                                                                                                                                                                                                                                                                                                                                                                                                                                                                                                                                                                                                                                                                                                                                                                                                                                                                                                                                                                                                                                                                                                                                                                                                                                                                                                                                                         |
| Fences exceeding six feet in height require a separate permit from the City/County Building Department. A fence constructed on a corner lot that extends past the rear of the house along the side yard or abuts an alley requires approval from the City Engineer (Section 4.1.J of the Grand Junction Zoning and Development Code).  The owner/applicant must correctly identify all property lines, easements, and rights-of-way and ensure the fence is located within the property's boundaries. Covenants, conditions, restrictions, easements and/or rights-of-way may restrict or prohibit the placement of fence(s). The owner/applicant is responsible for compliance with covenants, conditions, and restrictions which may apply. Fences built in easements may be subject to removal at the property owner's sole and absolute expense. Any modification of design and/or material as approved in this fence permit must be approved, in writing, by the Community Development Department Director.  I hereby acknowledge that I have read this application and the information and plot plan are correct; I agree to comply with any and all codes, ordinances, laws, regulations, or restrictions which apply. I understand that failure to comply shall result in legal action, which may include but not necessarily be limited to removal of the fence(s) at the owner's cost.  Applicant's Signature                    |
| SPECIAL CONDITIONS                                                                                                                                                                                                                                                                                                                                                                                                                                                                                                                                                                                                                                                                                                                                                                                                                                                                                                                                                                                                                                                                                                                                                                                                                                                                                                                                                                                                                         |
| Fences exceeding six feet in height require a separate permit from the City/County Building Department. A fence constructed on a corner lot that extends past the rear of the house along the side yard or abuts an alley requires approval from the City Engineer (Section 4.1.J of the Grand Junction Zoning and Development Code).  The owner/applicant must correctly identify all property lines, easements, and rights-of-way and ensure the fence is located within the property's boundaries. Covenants, conditions, restrictions, easements and/or rights-of-way may restrict or prohibit the placement of fence(s). The owner/applicant is responsible for compliance with covenants, conditions, and restrictions which may apply. Fences built in easements may be subject to removal at the property owner's sole and absolute expense. Any modification of design and/or material as approved in this fence permit must be approved, in writing, by the Community Development Department Director.  I hereby acknowledge that I have read this application and the information and plot plan are correct; I agree to comply with any and all codes, ordinances, laws, regulations, or restrictions which apply. I understand that failure to comply shall result in legal action, which may include but not necessarily be limited to removal of the fence(s) at the owner's cost.  Applicant's Signature   Date 3 - 20 - 06 |