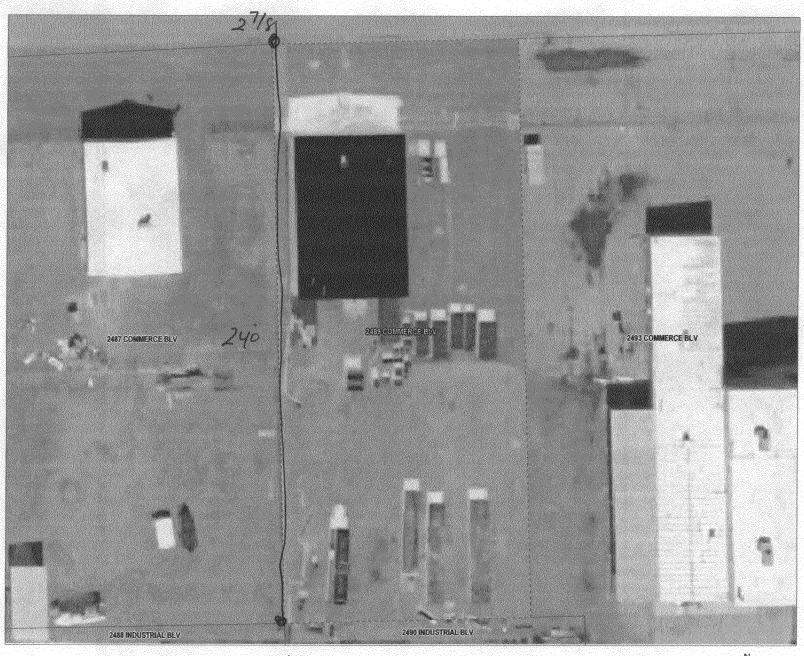

## GRAND JUNCTION COMMUNITY DEVELOPMENT DEPARTMENT

| Property Address:                                                                                                                                                                                                                        | 2489                                                             | Comm                                                | erce Bi                                                            | Vd                                                              |                                            |
|------------------------------------------------------------------------------------------------------------------------------------------------------------------------------------------------------------------------------------------|------------------------------------------------------------------|-----------------------------------------------------|--------------------------------------------------------------------|-----------------------------------------------------------------|--------------------------------------------|
| Property Tax No:                                                                                                                                                                                                                         | 2945-091-24-022                                                  |                                                     |                                                                    |                                                                 |                                            |
| Subdivision:                                                                                                                                                                                                                             | Orkney                                                           | Subder                                              |                                                                    |                                                                 |                                            |
| Property Owner:                                                                                                                                                                                                                          | Rumi                                                             |                                                     | Sectric                                                            |                                                                 |                                            |
| Owner's Telephone:                                                                                                                                                                                                                       | 970-                                                             | -9810-                                              | 5248                                                               |                                                                 |                                            |
| Owner's Address:                                                                                                                                                                                                                         | 2489 Commerce Blrd                                               |                                                     |                                                                    |                                                                 |                                            |
| Contractor's Name:                                                                                                                                                                                                                       | Taylor                                                           | Hence                                               | a                                                                  |                                                                 |                                            |
| Contractor's Telephone:                                                                                                                                                                                                                  | 97                                                               | 0-241                                               | -1473                                                              |                                                                 |                                            |
| Contractor's Address:                                                                                                                                                                                                                    | 832                                                              | 211/2                                               | Road                                                               |                                                                 |                                            |
| Fence Material & Height:                                                                                                                                                                                                                 | 10'                                                              | CIL                                                 |                                                                    |                                                                 |                                            |
| Plot plan must show property lines and property dimensions, all easements, all rights-of-way, all structures, all setbacks from property lines, and fence height(s). NOTE: Property line is likely one foot or more behind the sidewalk. |                                                                  |                                                     |                                                                    |                                                                 |                                            |
| THIS SECTION TO BE COM                                                                                                                                                                                                                   | PLETED BY CO                                                     | MMUNITY DE                                          | VELOPMENT DE                                                       | PARTMENT ST                                                     | AFF                                        |
| ZONE C-2                                                                                                                                                                                                                                 |                                                                  | _ SETBAC                                            | KS: Front                                                          | from property                                                   | / line (PL) or                             |
| SPECIAL CONDITIONS                                                                                                                                                                                                                       | from center of ROW, whichever is greater.                        |                                                     |                                                                    |                                                                 | s greater.                                 |
|                                                                                                                                                                                                                                          |                                                                  | _ Side                                              | from PL                                                            | Rear                                                            | from PL                                    |
|                                                                                                                                                                                                                                          |                                                                  |                                                     |                                                                    |                                                                 |                                            |
| Fences exceeding six feet in height require a s<br>lot that extends past the rear of the house alor<br>the Grand Junction Zoning and Development                                                                                         | g the side yard or a                                             | n the City/Coun<br>abuts an alley r                 | ty Building Departme<br>equires approval fror                      | ent. A fence consi<br>n the City Enginee                        | ructed on a corner<br>er (Section 4.1.J of |
| The owner/applicant must correctly identify al property's boundaries. Covenants, condition fence(s). The owner/applicant is responsible to easements may be subject to removal at the papproved in this fence permit must be approved.   | s, restrictions, eas<br>or compliance with<br>roperty owner's so | sements and/or<br>covenants, con<br>le and absolute | rights-of-way may<br>ditions, and restriction<br>expense. Any modi | restrict or prohibit<br>ons which may app<br>fication of design | the placement of<br>bly. Fences built in   |
| I hereby acknowledge that I have read this ap<br>codes, ordinances, laws, regulations, or restric<br>include but not necessarily be limited to remov                                                                                     | tions which apply.<br>ral of the fence(s) a                      | I understand that the owner's o                     | at failure to comply s<br>ost.                                     | hall result in legal                                            | action, which may                          |
| Applicant's Signature / / / / /                                                                                                                                                                                                          | Math                                                             | ien                                                 |                                                                    | Date <u>5-8-1</u>                                               | Ne                                         |
| Applicant's Signature Down / Community Development's Approval                                                                                                                                                                            | ayleen He                                                        | ders                                                |                                                                    | Date <u>5-8-0</u>                                               | 6                                          |
| City Engineer's Approval (if required)                                                                                                                                                                                                   |                                                                  |                                                     |                                                                    | Date                                                            |                                            |
| VALID FOR SIX MONTHS FROM DATE (                                                                                                                                                                                                         | OF ISSUANCE (S                                                   | Section 2.2.E.                                      | 1.d Grand Junction                                                 | a Zoning & Deve                                                 | lopment Code)                              |