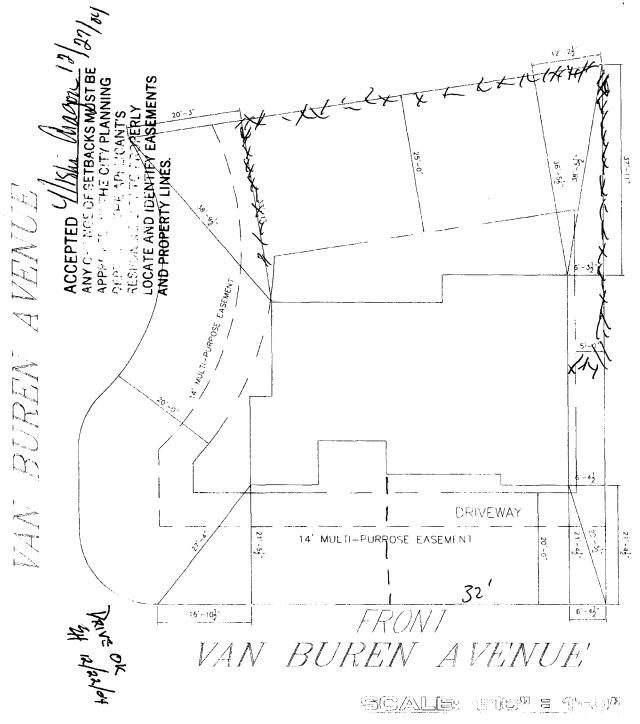

## **Fence Permit**

PERMIT #

14860

FEE \$10.00

Community Development Department 250 North 5<sup>th</sup> Street Grand Junction, CO 81501 Phone: (970) 244-1430 FAX (970) 236-4031

| Property Address: 2504 Vin Rune                                                                                                                                                                                    | <u>~</u>                                                                                                                                                                                                                                                                                                                       |
|--------------------------------------------------------------------------------------------------------------------------------------------------------------------------------------------------------------------|--------------------------------------------------------------------------------------------------------------------------------------------------------------------------------------------------------------------------------------------------------------------------------------------------------------------------------|
| Property Tax No: 2945-632 - 99-                                                                                                                                                                                    | 093                                                                                                                                                                                                                                                                                                                            |
| Subdivision: Colonial Heights                                                                                                                                                                                      |                                                                                                                                                                                                                                                                                                                                |
| Property Owner: Blue 5 fam                                                                                                                                                                                         |                                                                                                                                                                                                                                                                                                                                |
| Owner's Telephone:                                                                                                                                                                                                 |                                                                                                                                                                                                                                                                                                                                |
| Owner's Address:                                                                                                                                                                                                   |                                                                                                                                                                                                                                                                                                                                |
|                                                                                                                                                                                                                    |                                                                                                                                                                                                                                                                                                                                |
| Contractor's Telephone: 874-1874                                                                                                                                                                                   |                                                                                                                                                                                                                                                                                                                                |
| Contractor's Address: 1570 (-150 p.                                                                                                                                                                                | 1 Pethr                                                                                                                                                                                                                                                                                                                        |
| Fence Material & Height: 6 Ce dan Boa                                                                                                                                                                              |                                                                                                                                                                                                                                                                                                                                |
| Plot plan must show property lines and property dimensions, a from property lines, and fence height(s). NOTE: Property line                                                                                        | all easements, all rights-of-way, all structures, all setbacks is likely one foot or more behind the sidewalk.                                                                                                                                                                                                                 |
| THIS SECTION TO BE COMPLETED BY COMM                                                                                                                                                                               | NUNITY DEVELOPMENT DEPARTMENT STAFF                                                                                                                                                                                                                                                                                            |
| ZONE_RMF-5                                                                                                                                                                                                         | SETBACKS: Front from property line (PL) or                                                                                                                                                                                                                                                                                     |
| SPECIAL CONDITIONS                                                                                                                                                                                                 | from center of ROW, whichever is greater.                                                                                                                                                                                                                                                                                      |
|                                                                                                                                                                                                                    | Side from PL Rear from PL                                                                                                                                                                                                                                                                                                      |
|                                                                                                                                                                                                                    |                                                                                                                                                                                                                                                                                                                                |
|                                                                                                                                                                                                                    | ne City/County Building Department. A fence constructed on a corner its an alley requires approval from the City Engineer (Section 4.1.J of                                                                                                                                                                                    |
| property's boundaries. Covenants, conditions, restrictions, easen fence(s). The owner/applicant is responsible for compliance with covenants.                                                                      | ments, and rights-of-way and ensure the fence is located within the nents and/or rights-of-way may restrict or prohibit the placement of venants, conditions, and restrictions which may apply. Fences built in and absolute expense. Any modification of design and/or material as community Development Department Director. |
| I hereby acknowledge that I have read this application and the infocodes, ordinances, laws, regulations, or restrictions which apply. I uninclude but not necessarily be limited to removal of the fence(s) at the | rmation and plot plan are correct; I agree to comply with any and all nderstand that failure to comply shall result in legal action, which may he owner's cost.                                                                                                                                                                |
| Applicant's Signature                                                                                                                                                                                              | Date 2/1/06                                                                                                                                                                                                                                                                                                                    |
| Community Development's Approval                                                                                                                                                                                   | Hall Date 2/1/04                                                                                                                                                                                                                                                                                                               |
| City Engineer's Approval (if required)                                                                                                                                                                             | Date                                                                                                                                                                                                                                                                                                                           |

NOTE: DIMENSION LINES ARE PULLED FROM EDGE OF BRICK LEDGE IF NO BRICK LEDGE EXISTS, DIMENSIONS WILL BE FROM FOCE OF FOUNDATION

NOTE:
BUILDER TO VERIFY
ALL SETBACK AND EASEMENT
ENCROACHMENTS PRIOR
TO CONSTRUCTION

| SUBDIVISION NAME | COLONIAL HEIGHTS- FILING |
|------------------|--------------------------|
| LOT NUMBER       | 23                       |
| BLOCK NUMBER     | 1                        |
| STREET ADDRESS   | 2504 VAN BUREN AVE.      |
| COUNTY           | MESA                     |
| HOUSE SO FT      | 2                        |
| LOT SIZE         | 7723 SF                  |
| SETBACKS USED    | FRONT 20"                |
|                  | SIDES 5                  |
|                  | REAR 25                  |