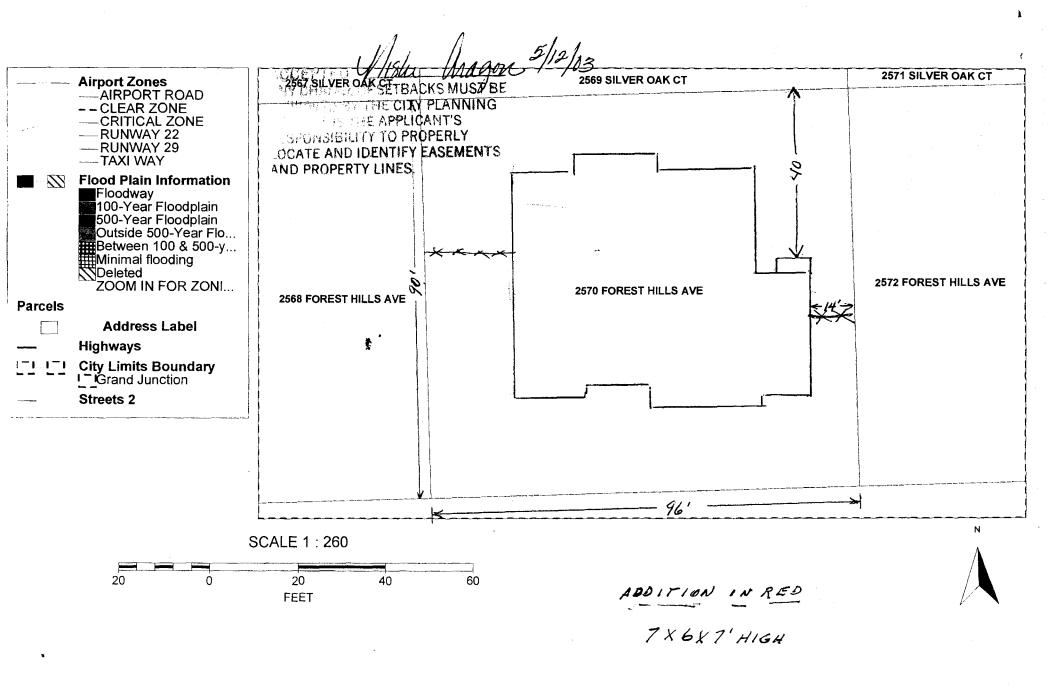

## GRAND JUNCTION COMMUNITY DEVELOPMENT DEPARTMENT

| Property Address:                                                                                                                                                                                                                        | 2570                                                            | FOREST                                                                                | 1/1115                                                       |                                                               |                                                              |                                        |
|------------------------------------------------------------------------------------------------------------------------------------------------------------------------------------------------------------------------------------------|-----------------------------------------------------------------|---------------------------------------------------------------------------------------|--------------------------------------------------------------|---------------------------------------------------------------|--------------------------------------------------------------|----------------------------------------|
| Property Tax No:                                                                                                                                                                                                                         | 2945-0                                                          | 034-69-0                                                                              | 03                                                           |                                                               |                                                              |                                        |
| Subdivision:                                                                                                                                                                                                                             | -ALL V                                                          | ALLEY                                                                                 |                                                              |                                                               |                                                              |                                        |
| Property Owner:                                                                                                                                                                                                                          | 1.5. PA                                                         | LMER                                                                                  |                                                              |                                                               |                                                              |                                        |
| Owner's Telephone:                                                                                                                                                                                                                       | 263-7                                                           |                                                                                       |                                                              |                                                               |                                                              |                                        |
| Owner's Address:                                                                                                                                                                                                                         | A5 A8                                                           | OVE                                                                                   |                                                              |                                                               |                                                              |                                        |
| Contractor's Name:                                                                                                                                                                                                                       |                                                                 |                                                                                       |                                                              |                                                               |                                                              |                                        |
| Contractor's Telephone                                                                                                                                                                                                                   | ):`<br>                                                         |                                                                                       |                                                              |                                                               |                                                              |                                        |
| Contractor's Address:                                                                                                                                                                                                                    |                                                                 |                                                                                       |                                                              |                                                               |                                                              |                                        |
| Fence Material & Heigh                                                                                                                                                                                                                   | nt: CED                                                         | AR; 6'                                                                                |                                                              |                                                               |                                                              |                                        |
| Plot plan must show property lines and property dimensions, all easements, all rights-of-way, all structures, all setbacks from property lines, and fence height(s). NOTE: Property line is likely one foot or more behind the sidewalk. |                                                                 |                                                                                       |                                                              |                                                               |                                                              |                                        |
| THIS SECT                                                                                                                                                                                                                                | TION TO BE CO                                                   | OMPLETED BY COM                                                                       | MUNITY DEVE                                                  | LOPMENT DE                                                    | PARTMENT STA                                                 | V <b>F</b>                             |
| ZONE                                                                                                                                                                                                                                     |                                                                 |                                                                                       | SETBACKS:                                                    | Front                                                         | _ from property                                              | line (PL) or                           |
| SPECIAL CONDITIONS                                                                                                                                                                                                                       |                                                                 |                                                                                       | from center of ROW, whichever is greater.                    |                                                               |                                                              |                                        |
|                                                                                                                                                                                                                                          |                                                                 | ·                                                                                     | Side                                                         | from PL                                                       | Rear                                                         | from PL                                |
|                                                                                                                                                                                                                                          | · · · · · · · · · · · · · · · · · · ·                           |                                                                                       |                                                              |                                                               |                                                              |                                        |
| Fences exceeding six feet<br>lot that extends past the re<br>the Grand Junction Zoning                                                                                                                                                   | ear of the house a                                              | long the side yard or abu                                                             | ne City/County B<br>Its an alley requi                       | Building Departmentires approval from                         | nt. A fence constr<br>the City Engineer                      | ucted on a corner<br>(Section 4.1.J of |
| The owner/applicant must property's boundaries. Confence(s). The owner/applicant may be subject approved in this fence per                                                                                                               | Covenants, condit<br>cant is responsible<br>t to removal at the | tions, restrictions, easen<br>e for compliance with cove<br>e property owner's sole a | nents and/or right<br>renants, condition<br>and absolute exp | hts-of-way may re<br>ons, and restriction<br>pense. Any modif | estrict or prohibit in<br>swhich may application of design a | the placement of<br>y. Fences built in |
| I hereby acknowledge that<br>codes, ordinances, laws, re<br>include but not necessarily                                                                                                                                                  | egulations, or rest<br>y be limited to ren                      | trictions which apply. I unnoval of the fence(s) at t                                 | nderstand that fa<br>he owner's cost.                        | ailure to comply sh                                           |                                                              |                                        |
| Applicant's Signature                                                                                                                                                                                                                    | J. 5,                                                           | Calmer                                                                                |                                                              | D                                                             | ate <u>5-/-</u>                                              | 4-06                                   |
| Applicant's Signature                                                                                                                                                                                                                    | nt's Approval                                                   | Bayleen Hend                                                                          | 2200                                                         | D                                                             | ate <u>5-18</u>                                              | -06                                    |
| City Engineer's Approva                                                                                                                                                                                                                  |                                                                 |                                                                                       |                                                              |                                                               | ate                                                          |                                        |
| VALID FOR SIX MONTI                                                                                                                                                                                                                      | HS FROM DAT                                                     | E OF ISSUANCE (Sec                                                                    | etion 2.2.E.1.d                                              | Grand Junction                                                | Zoning & Develo                                              | opment Code)                           |
| (White: Planning)                                                                                                                                                                                                                        |                                                                 | (Yellow: Cust                                                                         | omer)                                                        | (                                                             | Pink: Code Enfo                                              | orcement)                              |

## City of Grand Junction GIS Zoning Map