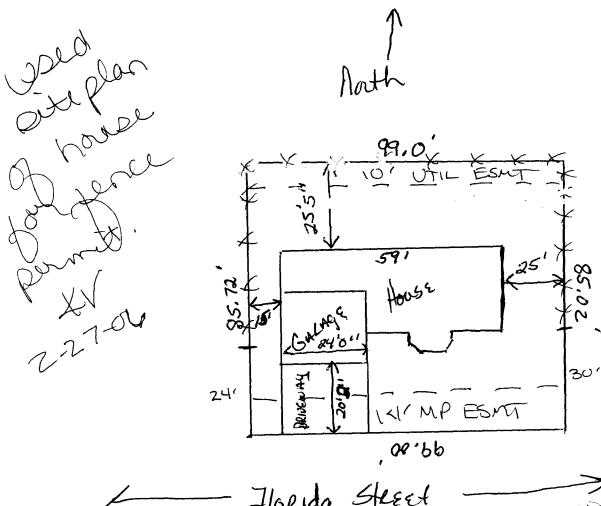

## GRAND JUNCTION COMMUNITY DEVELOPMENT DEPARTMENT

| Property Address: 2844 Flonida                                                                                                                                                                                                                                                                                                        | SX.                                                                                                                                                                                                                                                                                                                        |
|---------------------------------------------------------------------------------------------------------------------------------------------------------------------------------------------------------------------------------------------------------------------------------------------------------------------------------------|----------------------------------------------------------------------------------------------------------------------------------------------------------------------------------------------------------------------------------------------------------------------------------------------------------------------------|
| Property Tax No: 2943 - 192.32 -                                                                                                                                                                                                                                                                                                      | 603                                                                                                                                                                                                                                                                                                                        |
| Subdivision: White Willows                                                                                                                                                                                                                                                                                                            | 3 West                                                                                                                                                                                                                                                                                                                     |
| Property Owner: Robert B. Zah.                                                                                                                                                                                                                                                                                                        |                                                                                                                                                                                                                                                                                                                            |
| Owner's Telephone: 970-263-745                                                                                                                                                                                                                                                                                                        | •                                                                                                                                                                                                                                                                                                                          |
| Owner's Address: 2844 Florida                                                                                                                                                                                                                                                                                                         | ll. G.J. Co                                                                                                                                                                                                                                                                                                                |
|                                                                                                                                                                                                                                                                                                                                       | rkmen                                                                                                                                                                                                                                                                                                                      |
| Contractor's Telephone: 970 - 26 / - 1101/                                                                                                                                                                                                                                                                                            |                                                                                                                                                                                                                                                                                                                            |
| Contractor's Address: 283 273/8 K                                                                                                                                                                                                                                                                                                     | d. G.J., Co                                                                                                                                                                                                                                                                                                                |
| Fence Material & Height:                                                                                                                                                                                                                                                                                                              |                                                                                                                                                                                                                                                                                                                            |
| Plot plan must show property lines and property dimensions, all easements, all rights-of-way, all structures, all setbacks from property lines, and fence height(s). NOTE: Property line is likely one foot or more behind the sidewalk.                                                                                              |                                                                                                                                                                                                                                                                                                                            |
| THIS SECTION TO BE COMPLETED BY COMM                                                                                                                                                                                                                                                                                                  | MUNITY DEVELOPMENT DEPARTMENT STAFF                                                                                                                                                                                                                                                                                        |
| ZONE RSF -4                                                                                                                                                                                                                                                                                                                           | SETBACKS: Front 20 from property line (PL) or                                                                                                                                                                                                                                                                              |
| SPECIAL CONDITIONS                                                                                                                                                                                                                                                                                                                    | from center of ROW, whichever is greater.                                                                                                                                                                                                                                                                                  |
|                                                                                                                                                                                                                                                                                                                                       | Side from PL Rear from PL                                                                                                                                                                                                                                                                                                  |
|                                                                                                                                                                                                                                                                                                                                       |                                                                                                                                                                                                                                                                                                                            |
| Fences exceeding six feet in height require a separate permit from the City/County Building Department. A fence constructed on a corner lot that extends past the rear of the house along the side yard or abuts an alley requires approval from the City Engineer (Section 4.1.J of the Grand Junction Zoning and Development Code). |                                                                                                                                                                                                                                                                                                                            |
| <u>property's boundaries</u> . Covenants, conditions, restrictions, easem<br>fence(s). The owner/applicant is responsible for compliance with cov                                                                                                                                                                                     | ments, and rights-of-way and ensure the fence is located within the nents and/or rights-of-way may restrict or prohibit the placement of enants, conditions, and restrictions which may apply. Fences built in a dasolute expense. Any modification of design and/or material as ommunity Development Department Director. |
|                                                                                                                                                                                                                                                                                                                                       | rmation and plot plan are correct; I agree to comply with any and all nderstand that failure to comply shall result in legal action, which may ne owner's cost.                                                                                                                                                            |
| Applicant's Signature                                                                                                                                                                                                                                                                                                                 | _                                                                                                                                                                                                                                                                                                                          |
|                                                                                                                                                                                                                                                                                                                                       | Date 2-25-2006                                                                                                                                                                                                                                                                                                             |
| Community Development's Approval                                                                                                                                                                                                                                                                                                      | Date 2-27-04                                                                                                                                                                                                                                                                                                               |
| City Engineer's Approval (if required)                                                                                                                                                                                                                                                                                                |                                                                                                                                                                                                                                                                                                                            |

VALID FOR SIX MONTHS FROM DATE OF ISSUANCE (Section 2.2.E.1.d Grand Junction Zoning & Development Code)

(White: Planning) (Yellow: Customer) (Pink: Code Enforcement)

- REvised -2844 Florida Street Block 1 Lot 3 WHite Willows West PARCEL # 2943-192-32-003