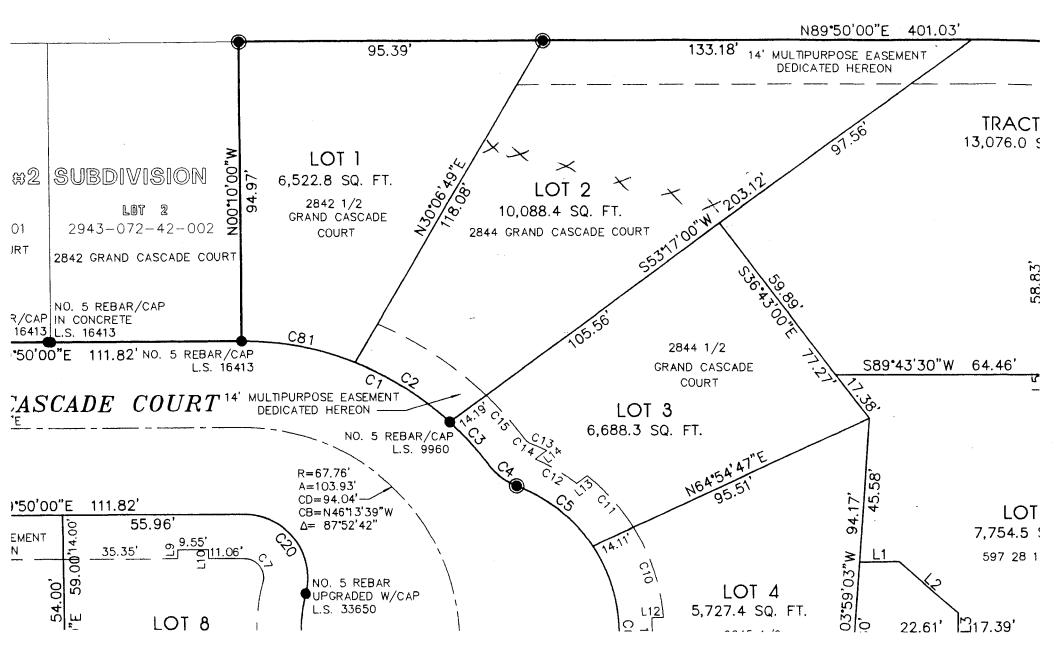

The owner/applicant must correctly identify all property lines, easements, and rights-of-way and ensure the fence is located within the property's boundaries. Covenants, conditions, restrictions, easements and/or rights-of-way may restrict or prohibit the placement of fence(s). The owner/applicant is responsible for compliance with covenants, conditions, and restrictions which may apply. Fences built in easements may be subject to removal at the property owner's sole and absolute expense. Any modification of design and/or material as approved in this fence permit must be approved, in writing, by the Community Development Department Director.