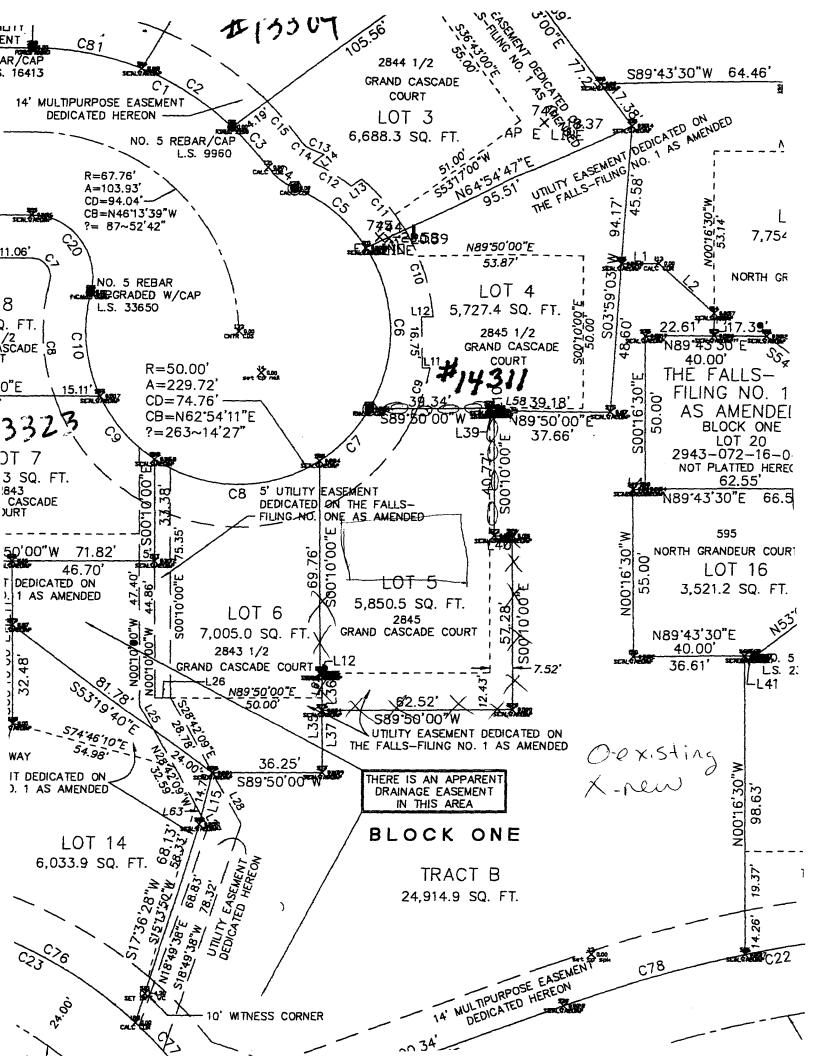

## **FENCE PERMIT**

| Property Address: 2845 GRAND CASCIADE CT GRAND JCT CD 81504                                                                                                                                                                                                                                                                                                                                                                                                                                                                                                                                                                                                                                                                                                                                                                                                                                                                                                                                                                                                                      |
|----------------------------------------------------------------------------------------------------------------------------------------------------------------------------------------------------------------------------------------------------------------------------------------------------------------------------------------------------------------------------------------------------------------------------------------------------------------------------------------------------------------------------------------------------------------------------------------------------------------------------------------------------------------------------------------------------------------------------------------------------------------------------------------------------------------------------------------------------------------------------------------------------------------------------------------------------------------------------------------------------------------------------------------------------------------------------------|
| Property Tax No: 2943-072-10-051                                                                                                                                                                                                                                                                                                                                                                                                                                                                                                                                                                                                                                                                                                                                                                                                                                                                                                                                                                                                                                                 |
| Subdivision: THE FALLS                                                                                                                                                                                                                                                                                                                                                                                                                                                                                                                                                                                                                                                                                                                                                                                                                                                                                                                                                                                                                                                           |
| Property Owner: POBERT & DONNA DAHLIN                                                                                                                                                                                                                                                                                                                                                                                                                                                                                                                                                                                                                                                                                                                                                                                                                                                                                                                                                                                                                                            |
| Owner's Telephone: POB - 970 - 334 - 3005 DONNA - 602 999 - 3492                                                                                                                                                                                                                                                                                                                                                                                                                                                                                                                                                                                                                                                                                                                                                                                                                                                                                                                                                                                                                 |
| Owner's Address: 5000                                                                                                                                                                                                                                                                                                                                                                                                                                                                                                                                                                                                                                                                                                                                                                                                                                                                                                                                                                                                                                                            |
| Contractor's Name:                                                                                                                                                                                                                                                                                                                                                                                                                                                                                                                                                                                                                                                                                                                                                                                                                                                                                                                                                                                                                                                               |
| Contractor's Telephone:                                                                                                                                                                                                                                                                                                                                                                                                                                                                                                                                                                                                                                                                                                                                                                                                                                                                                                                                                                                                                                                          |
| Contractor's Address:                                                                                                                                                                                                                                                                                                                                                                                                                                                                                                                                                                                                                                                                                                                                                                                                                                                                                                                                                                                                                                                            |
| Fence Material & Height: FRONT - 36" SPLIT RAIL BACK 49" WOOD SLAT                                                                                                                                                                                                                                                                                                                                                                                                                                                                                                                                                                                                                                                                                                                                                                                                                                                                                                                                                                                                               |
| Plot plan must show property lines and property dimensions, all easements, all rights-of-way, all structures, all setbacks from property lines, and fence height(s). NOTE: Property line is likely one foot or more behind the sidewalk.                                                                                                                                                                                                                                                                                                                                                                                                                                                                                                                                                                                                                                                                                                                                                                                                                                         |
| THIS SECTION TO BE GOMPLETED BY COMMUNITY DEVELOPMENT DEPARTMENT STATE IN THE RES                                                                                                                                                                                                                                                                                                                                                                                                                                                                                                                                                                                                                                                                                                                                                                                                                                                                                                                                                                                                |
| ZONE SETBACKS: Front 20 from property line (PL) or                                                                                                                                                                                                                                                                                                                                                                                                                                                                                                                                                                                                                                                                                                                                                                                                                                                                                                                                                                                                                               |
| SPECIAL CONDITIONS from center of ROW, whichever is greater.                                                                                                                                                                                                                                                                                                                                                                                                                                                                                                                                                                                                                                                                                                                                                                                                                                                                                                                                                                                                                     |
| Side from PL Rear from PL                                                                                                                                                                                                                                                                                                                                                                                                                                                                                                                                                                                                                                                                                                                                                                                                                                                                                                                                                                                                                                                        |
|                                                                                                                                                                                                                                                                                                                                                                                                                                                                                                                                                                                                                                                                                                                                                                                                                                                                                                                                                                                                                                                                                  |
| Fences exceeding six feet in height require a separate permit from the City/County Building Department. A fence constructed on a corner lot that extends past the rear of the house along the side yard or abuts an alley requires approval from the City Engineer (Section 4.1.J of                                                                                                                                                                                                                                                                                                                                                                                                                                                                                                                                                                                                                                                                                                                                                                                             |
| the Grand Junction Zoning and Development Code).  The owner/applicant must correctly identify all property lines, easements, and rights-of-way and ensure the fence is located within the property's boundaries. Covenants, conditions, restrictions, easements and/or rights-of-way may restrict or prohibit the placement of fence(s). The owner/applicant is responsible for compliance with covenants, conditions, and restrictions which may apply. Fences built in easements may be subject to removal at the property owner's sole and absolute expense. Any modification of design and/or material as approved in this fence permit must be approved, in writing, by the Community Development Department Director.                                                                                                                                                                                                                                                                                                                                                      |
| the Grand Junction Zoning and Development Code).  The owner/applicant must correctly identify all property lines, easements, and rights-of-way and ensure the fence is located within the property's boundaries. Covenants, conditions, restrictions, easements and/or rights-of-way may restrict or prohibit the placement of fence(s). The owner/applicant is responsible for compliance with covenants, conditions, and restrictions which may apply. Fences built in easements may be subject to removal at the property owner's sole and absolute expense. Any modification of design and/or material as                                                                                                                                                                                                                                                                                                                                                                                                                                                                    |
| The owner/applicant must correctly identify all property lines, easements, and rights-of-way and ensure the fence is located within the property's boundaries. Covenants, conditions, restrictions, easements and/or rights-of-way may restrict or prohibit the placement of fence(s). The owner/applicant is responsible for compliance with covenants, conditions, and restrictions which may apply. Fences built in easements may be subject to removal at the property owner's sole and absolute expense. Any modification of design and/or material as approved in this fence permit must be approved, in writing, by the Community Development Department Director.  I hereby acknowledge that I have read this application and the information and plot plan are correct; I agree to comply with any and all codes, ordinances, laws, regulations, or restrictions which apply. I understand that failure to comply shall result in legal action, which may                                                                                                               |
| The owner/applicant must correctly identify all property lines, easements, and rights-of-way and ensure the fence is located within the property's boundaries. Covenants, conditions, restrictions, easements and/or rights-of-way may restrict or prohibit the placement of fence(s). The owner/applicant is responsible for compliance with covenants, conditions, and restrictions which may apply. Fences built in easements may be subject to removal at the property owner's sole and absolute expense. Any modification of design and/or material as approved in this fence permit must be approved, in writing, by the Community Development Department Director.  I hereby acknowledge that I have read this application and the information and plot plan are correct; I agree to comply with any and all codes, ordinances, laws, regulations, or restrictions which apply. I understand that failure to comply shall result in legal action, which may include but not necessarily be limited to removal of the fence(s) at the owner's cost.                        |
| The owner/applicant must correctly identify all property lines, easements, and rights-of-way and ensure the fence is located within the property's boundaries. Covenants, conditions, restrictions, easements and/or rights-of-way may restrict or prohibit the placement of fence(s). The owner/applicant is responsible for compliance with covenants, conditions, and restrictions which may apply. Fences built in easements may be subject to removal at the property owner's sole and absolute expense. Any modification of design and/or material as approved in this fence permit must be approved, in writing, by the Community Development Department Director.  I hereby acknowledge that I have read this application and the information and plot plan are correct; I agree to comply with any and all codes, ordinances, laws, regulations, or restrictions which apply. I understand that failure to comply shall result in legal action, which may include but not necessarily be limited to removal of the fence(s) at the owner's cost.  Applicant's Signature |