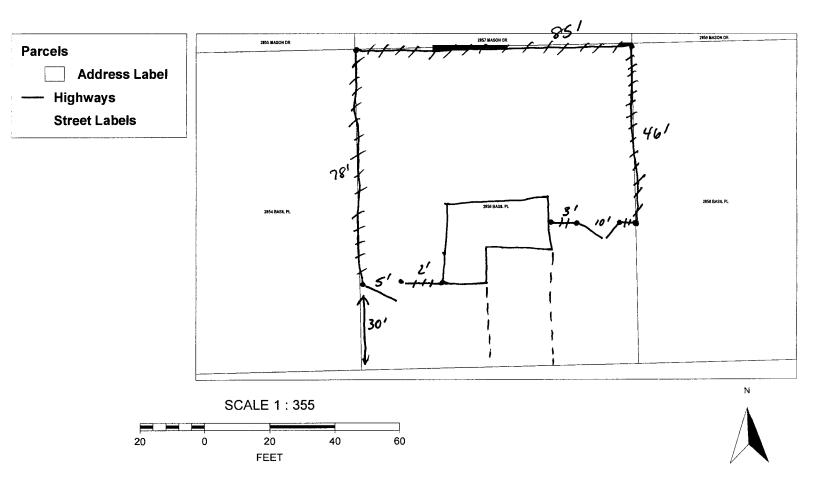

## GRAND JUNCTION COMMUNITY DEVELOPMENT DEPARTMENT

| Property Address: 2856 BaSiL PL                                                                                                                                                                                                                                                                                                                                                                                                                                                                                                                                                                                                                                        |
|------------------------------------------------------------------------------------------------------------------------------------------------------------------------------------------------------------------------------------------------------------------------------------------------------------------------------------------------------------------------------------------------------------------------------------------------------------------------------------------------------------------------------------------------------------------------------------------------------------------------------------------------------------------------|
| Property Tax No: 2943 - 191 - 39 - 011                                                                                                                                                                                                                                                                                                                                                                                                                                                                                                                                                                                                                                 |
| Subdivision:                                                                                                                                                                                                                                                                                                                                                                                                                                                                                                                                                                                                                                                           |
| Property Owner: CODY POPE 504  Owner's Telephone: 255 - C.33-                                                                                                                                                                                                                                                                                                                                                                                                                                                                                                                                                                                                          |
| Owner's Telephone: 255 - 83a7                                                                                                                                                                                                                                                                                                                                                                                                                                                                                                                                                                                                                                          |
| Owner's Address: SAME                                                                                                                                                                                                                                                                                                                                                                                                                                                                                                                                                                                                                                                  |
| Contractor's Name: Valleywide Fence                                                                                                                                                                                                                                                                                                                                                                                                                                                                                                                                                                                                                                    |
| Contractor's Telephone: 970 - 523 - 8150                                                                                                                                                                                                                                                                                                                                                                                                                                                                                                                                                                                                                               |
| Contractor's Address: 2105 & Mainst Grand Junction CO 8150                                                                                                                                                                                                                                                                                                                                                                                                                                                                                                                                                                                                             |
| Fence Material & Height: 61 High Privary Vinyl                                                                                                                                                                                                                                                                                                                                                                                                                                                                                                                                                                                                                         |
| Plot plan must show property lines and property dimensions, all easements, all rights-of-way, all structures, all setbacks from property lines, and fence height(s). NOTE: Property line is likely one foot or more behind the sidewalk.                                                                                                                                                                                                                                                                                                                                                                                                                               |
| THIS SECTION TO BE COMPLETED BY COMMUNITY DEVELOPMENT DEPARTMENT STAFF                                                                                                                                                                                                                                                                                                                                                                                                                                                                                                                                                                                                 |
| ZONE RSF-H SETBACKS: Front 20 from property line (PL) or                                                                                                                                                                                                                                                                                                                                                                                                                                                                                                                                                                                                               |
| SPECIAL CONDITIONS from center of ROW, whichever is greater.                                                                                                                                                                                                                                                                                                                                                                                                                                                                                                                                                                                                           |
| Side O from PL Rear from PL                                                                                                                                                                                                                                                                                                                                                                                                                                                                                                                                                                                                                                            |
|                                                                                                                                                                                                                                                                                                                                                                                                                                                                                                                                                                                                                                                                        |
| Fences exceeding six feet in height require a separate permit from the City/County Building Department. A fence constructed on a corne lot that extends past the rear of the house along the side yard or abuts an alley requires approval from the City Engineer (Section 4.1.J of the Grand Junction Zoning and Development Code).                                                                                                                                                                                                                                                                                                                                   |
| The owner/applicant must correctly identify all property lines, easements, and rights-of-way and ensure the fence is iccated within the property's boundaries. Covenants, conditions, restrictions, easements and/or rights-of-way may restrict or prohibit the placement of fence(s). The owner/applicant is responsible for compliance with covenants, conditions, and restrictions which may apply. Fences built is easements may be subject to removal at the property owner's sole and absolute expense. Any modification of design and/or material approved in this fence permit must be approved, in writing, by the Community Development Department Director. |
| I hereby acknowledge that I have read this application and the information and plot plan are correct; I agree to comply with any and a codes, ordinances, laws, regulations, or restrictions which apply. I understand that failure to comply shall result in legal action, which mainclude but not necessarily be limited to removal of the fence(s) at the owner's cost.                                                                                                                                                                                                                                                                                             |
| Applicant's Signature Date                                                                                                                                                                                                                                                                                                                                                                                                                                                                                                                                                                                                                                             |
| Applicant's Signature Date 5/24  Community Development's Approval Judick D. Pre Date 6/21/06                                                                                                                                                                                                                                                                                                                                                                                                                                                                                                                                                                           |
| City Engineer's Approval (if required) Date                                                                                                                                                                                                                                                                                                                                                                                                                                                                                                                                                                                                                            |
| VALID FOR SIX MONTHS FROM DATE OF ISSUANCE (Section 2.2.E.1.d Grand Junction Zoning & Development Code)                                                                                                                                                                                                                                                                                                                                                                                                                                                                                                                                                                |
| (White: Planning) (Yellow: Customer) (Pink: Code Enforcement)                                                                                                                                                                                                                                                                                                                                                                                                                                                                                                                                                                                                          |