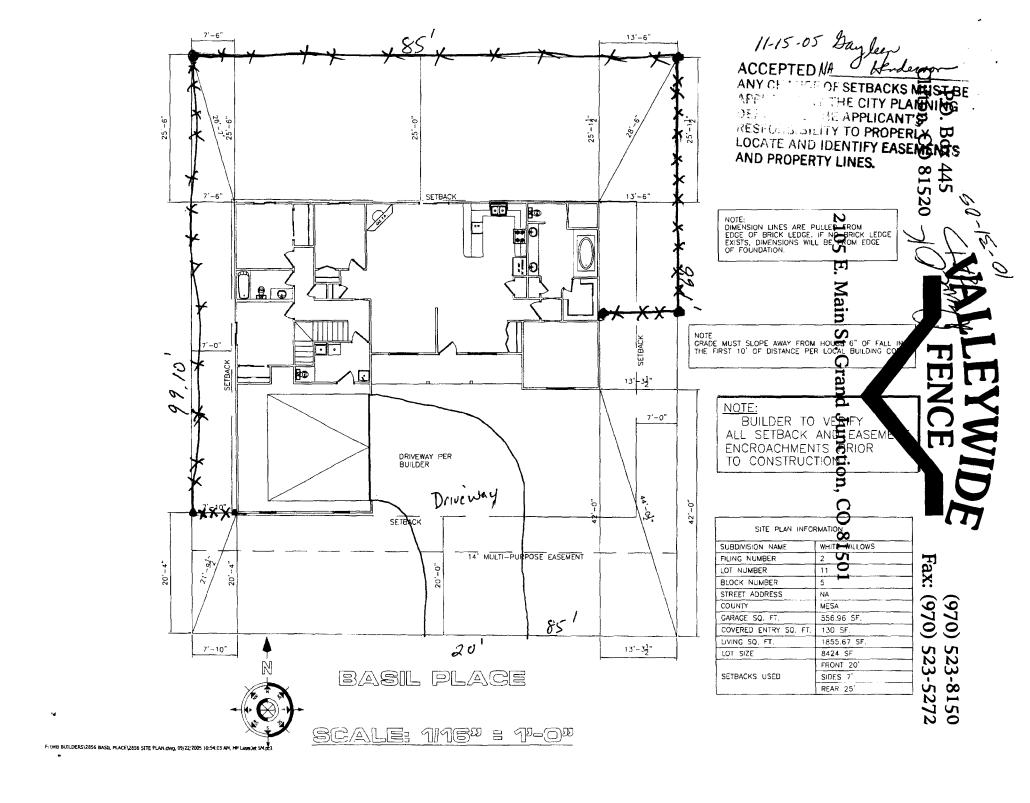

## GRAND JUNCTION COMMUNITY DEVELOPMENT DEPARTMENT

| Property Address: 2856 BaSiL PL                                                                                                                                                                                                                                                                                                                                                                                                                                                                                                                                                                                                                                        |
|------------------------------------------------------------------------------------------------------------------------------------------------------------------------------------------------------------------------------------------------------------------------------------------------------------------------------------------------------------------------------------------------------------------------------------------------------------------------------------------------------------------------------------------------------------------------------------------------------------------------------------------------------------------------|
| Property Tax No: 2943 - 191 - 39 - 011                                                                                                                                                                                                                                                                                                                                                                                                                                                                                                                                                                                                                                 |
| Subdivision:                                                                                                                                                                                                                                                                                                                                                                                                                                                                                                                                                                                                                                                           |
| Property Owner: CODY POPE 504  Owner's Telephone: 255 - C.33-                                                                                                                                                                                                                                                                                                                                                                                                                                                                                                                                                                                                          |
| Owner's Telephone: 255 - 83a7                                                                                                                                                                                                                                                                                                                                                                                                                                                                                                                                                                                                                                          |
| Owner's Address: SAME                                                                                                                                                                                                                                                                                                                                                                                                                                                                                                                                                                                                                                                  |
| Contractor's Name: Valleywide Fence                                                                                                                                                                                                                                                                                                                                                                                                                                                                                                                                                                                                                                    |
| Contractor's Telephone: 970 - 523 - 8150                                                                                                                                                                                                                                                                                                                                                                                                                                                                                                                                                                                                                               |
| Contractor's Address: 2105 & Mainst Grand Junction CO 8150                                                                                                                                                                                                                                                                                                                                                                                                                                                                                                                                                                                                             |
| Fence Material & Height: 61 High Privary Vinyl                                                                                                                                                                                                                                                                                                                                                                                                                                                                                                                                                                                                                         |
| Plot plan must show property lines and property dimensions, all easements, all rights-of-way, all structures, all setbacks from property lines, and fence height(s). NOTE: Property line is likely one foot or more behind the sidewalk.                                                                                                                                                                                                                                                                                                                                                                                                                               |
| THIS SECTION TO BE COMPLETED BY COMMUNITY DEVELOPMENT DEPARTMENT STAFF                                                                                                                                                                                                                                                                                                                                                                                                                                                                                                                                                                                                 |
| ZONE RSF-H SETBACKS: Front 20 from property line (PL) or                                                                                                                                                                                                                                                                                                                                                                                                                                                                                                                                                                                                               |
| SPECIAL CONDITIONS from center of ROW, whichever is greater.                                                                                                                                                                                                                                                                                                                                                                                                                                                                                                                                                                                                           |
| Side O from PL Rear from PL                                                                                                                                                                                                                                                                                                                                                                                                                                                                                                                                                                                                                                            |
|                                                                                                                                                                                                                                                                                                                                                                                                                                                                                                                                                                                                                                                                        |
| Fences exceeding six feet in height require a separate permit from the City/County Building Department. A fence constructed on a corne lot that extends past the rear of the house along the side yard or abuts an alley requires approval from the City Engineer (Section 4.1.J of the Grand Junction Zoning and Development Code).                                                                                                                                                                                                                                                                                                                                   |
| The owner/applicant must correctly identify all property lines, easements, and rights-of-way and ensure the fence is iccated within the property's boundaries. Covenants, conditions, restrictions, easements and/or rights-of-way may restrict or prohibit the placement of fence(s). The owner/applicant is responsible for compliance with covenants, conditions, and restrictions which may apply. Fences built is easements may be subject to removal at the property owner's sole and absolute expense. Any modification of design and/or material approved in this fence permit must be approved, in writing, by the Community Development Department Director. |
| I hereby acknowledge that I have read this application and the information and plot plan are correct; I agree to comply with any and a codes, ordinances, laws, regulations, or restrictions which apply. I understand that failure to comply shall result in legal action, which mainclude but not necessarily be limited to removal of the fence(s) at the owner's cost.                                                                                                                                                                                                                                                                                             |
| Applicant's Signature Date                                                                                                                                                                                                                                                                                                                                                                                                                                                                                                                                                                                                                                             |
| Applicant's Signature Date 5/24  Community Development's Approval Judick D. Pre Date 6/21/06                                                                                                                                                                                                                                                                                                                                                                                                                                                                                                                                                                           |
| City Engineer's Approval (if required) Date                                                                                                                                                                                                                                                                                                                                                                                                                                                                                                                                                                                                                            |
| VALID FOR SIX MONTHS FROM DATE OF ISSUANCE (Section 2.2.E.1.d Grand Junction Zoning & Development Code)                                                                                                                                                                                                                                                                                                                                                                                                                                                                                                                                                                |
| (White: Planning) (Yellow: Customer) (Pink: Code Enforcement)                                                                                                                                                                                                                                                                                                                                                                                                                                                                                                                                                                                                          |