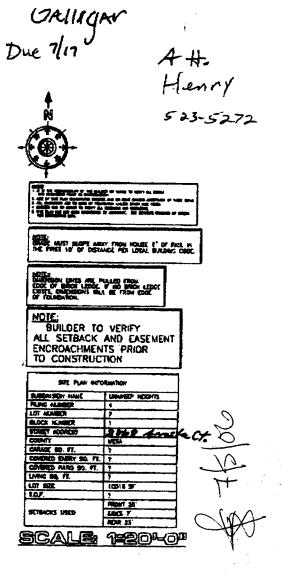

## **GRAND JUNCTION COMMUNITY DEVELOPMENT DEPARTMENT**

| Property Address: 2858 ARRASTA                                                                                                                                                                                                                                                                                                                                                                                                                                                                                                                                                                                                                                            |                                                             |
|---------------------------------------------------------------------------------------------------------------------------------------------------------------------------------------------------------------------------------------------------------------------------------------------------------------------------------------------------------------------------------------------------------------------------------------------------------------------------------------------------------------------------------------------------------------------------------------------------------------------------------------------------------------------------|-------------------------------------------------------------|
| Property Tax No: 2943-301-95-002                                                                                                                                                                                                                                                                                                                                                                                                                                                                                                                                                                                                                                          |                                                             |
| Subdivision: WAWEEPHEIGHTS                                                                                                                                                                                                                                                                                                                                                                                                                                                                                                                                                                                                                                                |                                                             |
| Property Owner: PINNACLE Homes                                                                                                                                                                                                                                                                                                                                                                                                                                                                                                                                                                                                                                            |                                                             |
| Owner's Telephone: 216-7828                                                                                                                                                                                                                                                                                                                                                                                                                                                                                                                                                                                                                                               |                                                             |
| Owner's Address: 3111 F Rd GT 81503                                                                                                                                                                                                                                                                                                                                                                                                                                                                                                                                                                                                                                       |                                                             |
| Owner's Address: 311/ FRS GT 81503  Contractor's Name: Bookeliff FENCE + Viny/                                                                                                                                                                                                                                                                                                                                                                                                                                                                                                                                                                                            |                                                             |
| Contractor's Telephone: 2834 B.3 Rd GT 81503                                                                                                                                                                                                                                                                                                                                                                                                                                                                                                                                                                                                                              |                                                             |
| Contractor's Address: 214-7659                                                                                                                                                                                                                                                                                                                                                                                                                                                                                                                                                                                                                                            |                                                             |
| Fence Material & Height: 114/1-6                                                                                                                                                                                                                                                                                                                                                                                                                                                                                                                                                                                                                                          |                                                             |
| Plot plan must show property lines and property dimensions, all easements, all rights-of-way, all structures, all setbacks from property lines, and fence height(s). NOTE: Property line is likely one foot or more behind the sidewalk.                                                                                                                                                                                                                                                                                                                                                                                                                                  |                                                             |
| THIS SECTION TO BE COMPLETED BY COMMUNITY DEVELOPMENT DEPARTMENT STAFF                                                                                                                                                                                                                                                                                                                                                                                                                                                                                                                                                                                                    |                                                             |
| ZONE PSF-4                                                                                                                                                                                                                                                                                                                                                                                                                                                                                                                                                                                                                                                                | SETBACKS: Front 20 from property line (PL) or               |
| SPECIAL CONDITIONS                                                                                                                                                                                                                                                                                                                                                                                                                                                                                                                                                                                                                                                        | from center of ROW, whichever is greater.                   |
|                                                                                                                                                                                                                                                                                                                                                                                                                                                                                                                                                                                                                                                                           | Side from PL Rear from PL                                   |
|                                                                                                                                                                                                                                                                                                                                                                                                                                                                                                                                                                                                                                                                           |                                                             |
| Fences exceeding six feet in height require a separate permit from the City/County Building Department. A fence constructed on a corner lot that extends past the rear of the house along the side yard or abuts an alley requires approval from the City Engineer (Section 4.1.J of the Grand Junction Zoning and Development Code).                                                                                                                                                                                                                                                                                                                                     |                                                             |
| The owner/applicant must correctly identify all property lines, easements, and rights-of-way and ensure the fence is located within the property's boundaries. Covenants, conditions, restrictions, easements and/or rights-of-way may restrict or prohibit the placement of fence(s). The owner/applicant is responsible for compliance with covenants, conditions, and restrictions which may apply. Fences built in easements may be subject to removal at the property owner's sole and absolute expense. Any modification of design and/or material as approved in this fence permit must be approved, in writing, by the Community Development Department Director. |                                                             |
| I hereby acknowledge that I have read this application and the information and plot plan are correct; I agree to comply with any and all codes, ordinances, laws, regulations, or restrictions which apply. I understand that failure to comply shall result in legal action, which may include but not necessarily be limited to removal of the fence(s) at the owner's cost.                                                                                                                                                                                                                                                                                            |                                                             |
| Applicant's Signature                                                                                                                                                                                                                                                                                                                                                                                                                                                                                                                                                                                                                                                     | Date 7-5-06                                                 |
| Community Development's Approval                                                                                                                                                                                                                                                                                                                                                                                                                                                                                                                                                                                                                                          | Date 7-5-06  Date 7-5-06                                    |
| City Engineer's Approval (if required)                                                                                                                                                                                                                                                                                                                                                                                                                                                                                                                                                                                                                                    | Date                                                        |
| VALID FOR SIX MONTHS FROM DATE OF ISSUANCE (                                                                                                                                                                                                                                                                                                                                                                                                                                                                                                                                                                                                                              | Section 2.2.E.1.d Grand Junction Zoning & Development Code) |
| (White: Planning) (Yellow: Co                                                                                                                                                                                                                                                                                                                                                                                                                                                                                                                                                                                                                                             | ustomer) (Pink: Code Enforcement)                           |