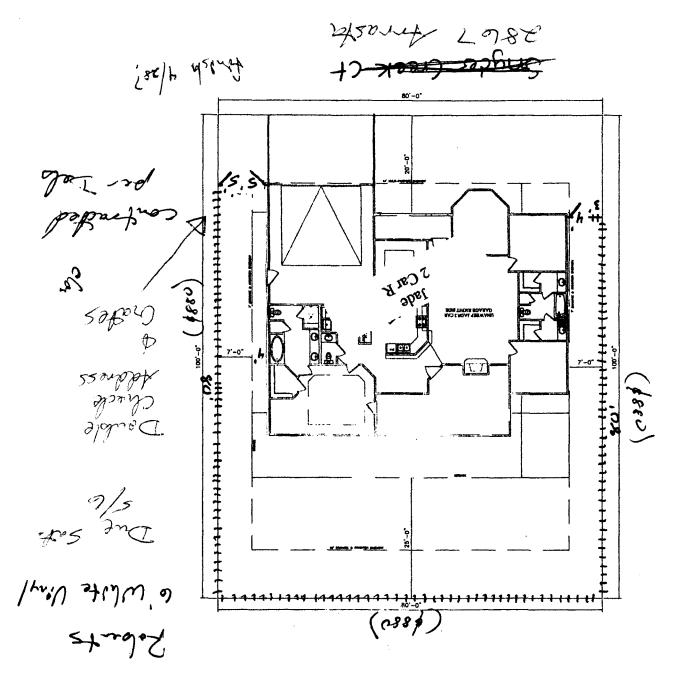

## **GRAND JUNCTION COMMUNITY DEVELOPMENT DEPARTMENT**

| Property Address: 2869 ARRASTA CT                                                                                                                                                                                                                                                                                                                                                                                                                                                                                | <u>.</u>                                                                                                                                                                                                                                                                                                                                                                                                                                                                      |
|------------------------------------------------------------------------------------------------------------------------------------------------------------------------------------------------------------------------------------------------------------------------------------------------------------------------------------------------------------------------------------------------------------------------------------------------------------------------------------------------------------------|-------------------------------------------------------------------------------------------------------------------------------------------------------------------------------------------------------------------------------------------------------------------------------------------------------------------------------------------------------------------------------------------------------------------------------------------------------------------------------|
| Property Tax No: 2943 - 301 - 96 - 005                                                                                                                                                                                                                                                                                                                                                                                                                                                                           |                                                                                                                                                                                                                                                                                                                                                                                                                                                                               |
| Subdivision: UNAWEED HEIGHTS                                                                                                                                                                                                                                                                                                                                                                                                                                                                                     | F 4                                                                                                                                                                                                                                                                                                                                                                                                                                                                           |
| Subdivision: UNAWEED HEIGHTS I                                                                                                                                                                                                                                                                                                                                                                                                                                                                                   |                                                                                                                                                                                                                                                                                                                                                                                                                                                                               |
| Owner's Telephone: 216-7828                                                                                                                                                                                                                                                                                                                                                                                                                                                                                      |                                                                                                                                                                                                                                                                                                                                                                                                                                                                               |
| Owner's Address: 3111 F Rd 6                                                                                                                                                                                                                                                                                                                                                                                                                                                                                     | T                                                                                                                                                                                                                                                                                                                                                                                                                                                                             |
| Contractor's Name: Bookeliff FENCE                                                                                                                                                                                                                                                                                                                                                                                                                                                                               | t + Viny/                                                                                                                                                                                                                                                                                                                                                                                                                                                                     |
| Contractor's Telephone: 216-7659                                                                                                                                                                                                                                                                                                                                                                                                                                                                                 |                                                                                                                                                                                                                                                                                                                                                                                                                                                                               |
| Contractor's Address: 2834 B.3                                                                                                                                                                                                                                                                                                                                                                                                                                                                                   | Rd GJ                                                                                                                                                                                                                                                                                                                                                                                                                                                                         |
| Fence Material & Height: Viny 1 6                                                                                                                                                                                                                                                                                                                                                                                                                                                                                |                                                                                                                                                                                                                                                                                                                                                                                                                                                                               |
| Plot plan must show property lines and property dimensions, a from property lines, and fence height(s). NOTE: Property line                                                                                                                                                                                                                                                                                                                                                                                      |                                                                                                                                                                                                                                                                                                                                                                                                                                                                               |
| THIS SECTION TO BE COMPLETED BY COM                                                                                                                                                                                                                                                                                                                                                                                                                                                                              | MUNITY DEVELOPMENT DEPARTMENT STAFF                                                                                                                                                                                                                                                                                                                                                                                                                                           |
| ZONERSF-4                                                                                                                                                                                                                                                                                                                                                                                                                                                                                                        | SETBACKS: Front from property line (PL) or                                                                                                                                                                                                                                                                                                                                                                                                                                    |
| SPECIAL CONDITIONS                                                                                                                                                                                                                                                                                                                                                                                                                                                                                               |                                                                                                                                                                                                                                                                                                                                                                                                                                                                               |
|                                                                                                                                                                                                                                                                                                                                                                                                                                                                                                                  | Sidefrom PL Rearfrom PL                                                                                                                                                                                                                                                                                                                                                                                                                                                       |
|                                                                                                                                                                                                                                                                                                                                                                                                                                                                                                                  |                                                                                                                                                                                                                                                                                                                                                                                                                                                                               |
| lot that extends past the rear of the house along the side yard or abuthe Grand Junction Zoning and Development Code).  The owner/applicant must correctly identify all property lines, ease property's boundaries. Covenants, conditions, restrictions, easer fence(s). The owner/applicant is responsible for compliance with coveragements may be subject to removal at the property owner's sole approved in this fence permit must be approved, in writing, by the Countries of the contraction of the info | the City/County Building Department. A fence constructed on a corner atts an alley requires approval from the City Engineer (Section 4.1.J of ements, and rights-of-way and ensure the fence is located within the ments and/or rights-of-way may restrict or prohibit the placement of venants, conditions, and restrictions which may apply. Fences built in and absolute expense. Any modification of design and/or material as community Development Department Director. |
| include but not necessarily be limited to removal of the fence(s) at t                                                                                                                                                                                                                                                                                                                                                                                                                                           | the owner's cost.                                                                                                                                                                                                                                                                                                                                                                                                                                                             |
| Applicant's Signature Robert Blaing                                                                                                                                                                                                                                                                                                                                                                                                                                                                              | Date 5-3-06  Date 5-3-06                                                                                                                                                                                                                                                                                                                                                                                                                                                      |
| Community Development's Approval Baylean Hens                                                                                                                                                                                                                                                                                                                                                                                                                                                                    | <u>Lerso</u> Date <u>5-3-04</u>                                                                                                                                                                                                                                                                                                                                                                                                                                               |
| City Engineer's Approval (if required)                                                                                                                                                                                                                                                                                                                                                                                                                                                                           | Date                                                                                                                                                                                                                                                                                                                                                                                                                                                                          |
|                                                                                                                                                                                                                                                                                                                                                                                                                                                                                                                  |                                                                                                                                                                                                                                                                                                                                                                                                                                                                               |

NOTE::
DIMENSION LINES ARE PULLED FROM
EDGE OF BRICK LEDGE. IF NO BRICK LEDGE
EXISTS, DIMENSIONS WILL BE FROM EDGE
OF FOUNDATION.

NOTE:
BUILDER TO VERIFY
ALL SETBACK AND EASEMENT
ENCROACHMENTS PRIOR
TO CONSTRUCTION

| SITE PLAN INFORMATION |                 |
|-----------------------|-----------------|
| SUBDIVISION NAME      | UNAWEEP HEIGHTS |
| FILING NUMBER         | 4               |
| LOT HUMBER            | 4               |
| BLOCK NUMBER          | 2               |
| STREET ADDRESS        | ?               |
| COUNTY                | MESA            |
| GARAGE SQ. FT.        | ?               |
| COVERED ENTRY SQ. FT. | ?               |
| COVERED PATIO SQ. FT. | ?               |
| LIMING SQ. FT.        | ?               |
| LOT SIZE              | 8000 SF         |
| T.O.F.                | ?               |
| SETBACKS USEO         | FRONT 20'       |
|                       | SIDES 7'        |
|                       | REAR 25'        |