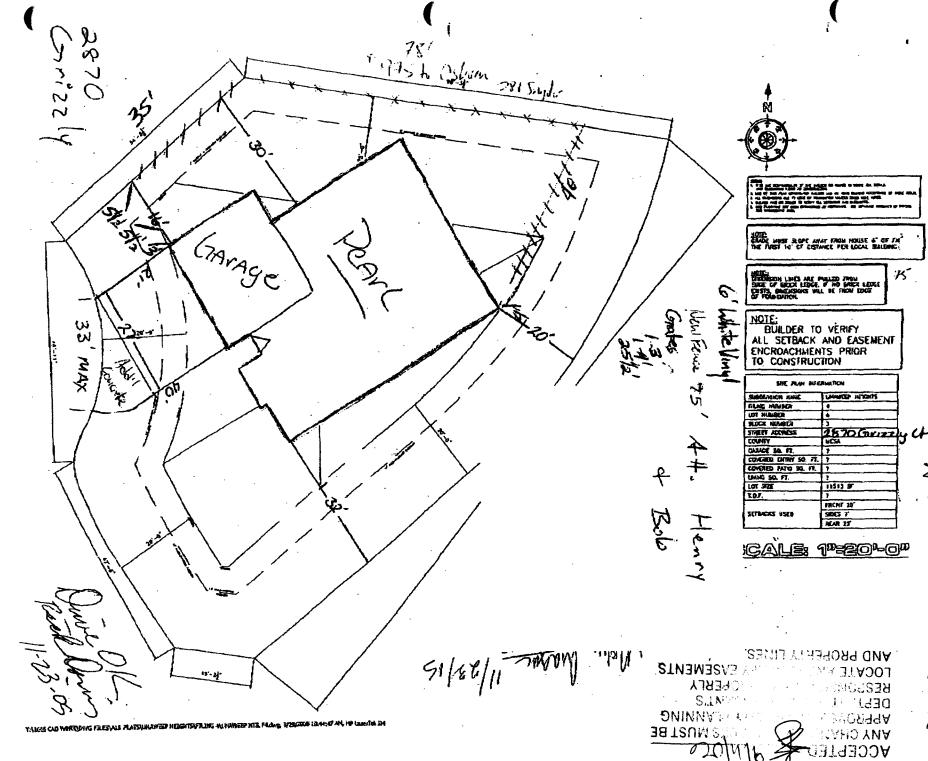

## FENCE PERMIT GRAND JUNCTION COMMUNITY DEVELOPMENT DEPARTMENT

| Property Address: 2870 GA                                                                                                       | Rizzly Court                                                                                                                                                                                                                                                                                                                                                     |
|---------------------------------------------------------------------------------------------------------------------------------|------------------------------------------------------------------------------------------------------------------------------------------------------------------------------------------------------------------------------------------------------------------------------------------------------------------------------------------------------------------|
| Property Tax No: 2943-301-97-                                                                                                   | · · · · · · · · · · · · · · · · · · ·                                                                                                                                                                                                                                                                                                                            |
| Subdivision: UnawEGp HEIGhts                                                                                                    |                                                                                                                                                                                                                                                                                                                                                                  |
| Property Owner: Pinnacle Homes                                                                                                  |                                                                                                                                                                                                                                                                                                                                                                  |
| Owner's Telephone: 216-7828                                                                                                     |                                                                                                                                                                                                                                                                                                                                                                  |
| Owner's Address: 3111 F Rd G                                                                                                    | T 21503                                                                                                                                                                                                                                                                                                                                                          |
| Contractor's Name: Book cliff Fence                                                                                             |                                                                                                                                                                                                                                                                                                                                                                  |
| Contractor's Telephone: 216-7659                                                                                                |                                                                                                                                                                                                                                                                                                                                                                  |
| Contractor's Address: 2834 B.3 Ro                                                                                               | 1 GI 81503                                                                                                                                                                                                                                                                                                                                                       |
| Fence Material & Height: Viny / - 6                                                                                             |                                                                                                                                                                                                                                                                                                                                                                  |
| from property lines, and fence height(s). NOTE: Proper                                                                          | sions, all easements, all rights-of-way, all structures, all setbacks ty line is likely one foot or more behind the sidewalk.  COMMUNITY DEVELOPMENT DEPARTMENT STAFF                                                                                                                                                                                            |
|                                                                                                                                 |                                                                                                                                                                                                                                                                                                                                                                  |
| _                                                                                                                               | SETBACKS: Front <u>QO</u> from property line (PL) or                                                                                                                                                                                                                                                                                                             |
| SPECIAL CONDITIONS 410Y 12                                                                                                      | from center of ROW, whichever is greater.                                                                                                                                                                                                                                                                                                                        |
|                                                                                                                                 | Side from PL Rear from PL                                                                                                                                                                                                                                                                                                                                        |
|                                                                                                                                 |                                                                                                                                                                                                                                                                                                                                                                  |
|                                                                                                                                 | t from the City/County Building Department. A fence constructed on a corner d or abuts an alley requires approval from the City Engineer (Section 4.1.J of                                                                                                                                                                                                       |
| <u>property's boundaries</u> . Covenants, conditions, restrictions, fence(s). The owner/applicant is responsible for compliance | s, easements, and rights-of-way and ensure the fence is located within the , easements and/or rights-of-way may restrict or prohibit the placement of with covenants, conditions, and restrictions which may apply. Fences built in s sole and absolute expense. Any modification of design and/or material as by the Community Development Department Director. |
|                                                                                                                                 |                                                                                                                                                                                                                                                                                                                                                                  |
| Applicant's Signature Joseph Lafu                                                                                               | Date 9/11/06                                                                                                                                                                                                                                                                                                                                                     |
| Community Development's Approval                                                                                                | Date 9/11/06  Date 9 11/06                                                                                                                                                                                                                                                                                                                                       |
| City Engineer's Approval (if required)                                                                                          | Date                                                                                                                                                                                                                                                                                                                                                             |
| WALLID EOD SIY MONTHS EDOM DATE OF ISSUANC                                                                                      | °E (Section 2.2 E.1 d Grand Junction Zoning & Development Code)                                                                                                                                                                                                                                                                                                  |