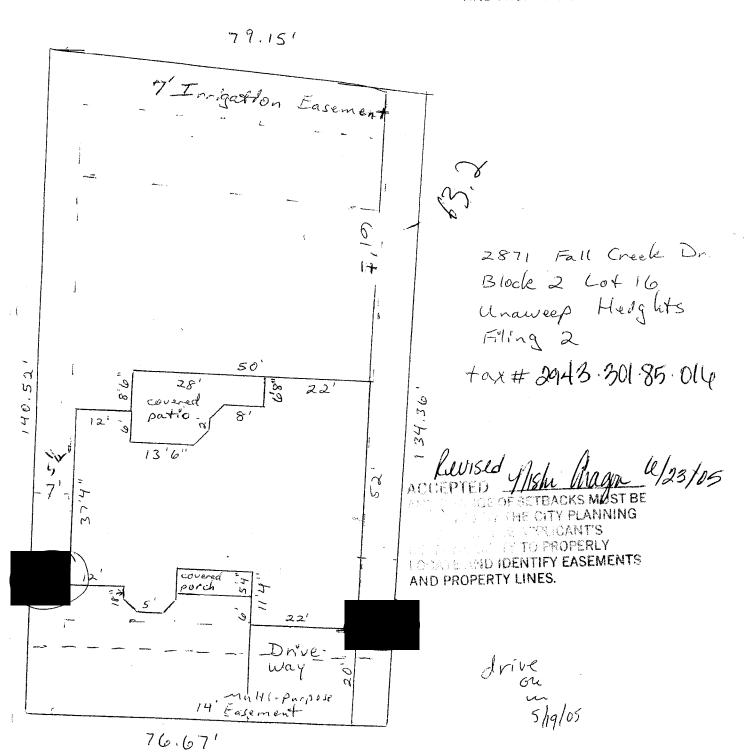

## **Fence Permit**

Community Development Department 250 North 5<sup>th</sup> Street Grand Junction, CO 81501 Phone: (970) 244-1430 FAX (970) 236-4031

PERMIT#

14842

FEE \$10.00

| Property Tax No: 2943-301-85-010                                                                                                                                                                                                                                                                                                                                                                                                                                                                                                                                                                                             |                                                                                                                                                                                                                                                                                                                                                                                                                                                                                                                                                                                                                                                                                                                                                         |                         |  |
|------------------------------------------------------------------------------------------------------------------------------------------------------------------------------------------------------------------------------------------------------------------------------------------------------------------------------------------------------------------------------------------------------------------------------------------------------------------------------------------------------------------------------------------------------------------------------------------------------------------------------|---------------------------------------------------------------------------------------------------------------------------------------------------------------------------------------------------------------------------------------------------------------------------------------------------------------------------------------------------------------------------------------------------------------------------------------------------------------------------------------------------------------------------------------------------------------------------------------------------------------------------------------------------------------------------------------------------------------------------------------------------------|-------------------------|--|
| Subdivision: Unaweed Heights                                                                                                                                                                                                                                                                                                                                                                                                                                                                                                                                                                                                 |                                                                                                                                                                                                                                                                                                                                                                                                                                                                                                                                                                                                                                                                                                                                                         |                         |  |
| Property Owner: Holly Laterto  Owner's Telephone: 2871 Fall Creek Dr                                                                                                                                                                                                                                                                                                                                                                                                                                                                                                                                                         |                                                                                                                                                                                                                                                                                                                                                                                                                                                                                                                                                                                                                                                                                                                                                         |                         |  |
|                                                                                                                                                                                                                                                                                                                                                                                                                                                                                                                                                                                                                              |                                                                                                                                                                                                                                                                                                                                                                                                                                                                                                                                                                                                                                                                                                                                                         | Contractor's Name:      |  |
|                                                                                                                                                                                                                                                                                                                                                                                                                                                                                                                                                                                                                              |                                                                                                                                                                                                                                                                                                                                                                                                                                                                                                                                                                                                                                                                                                                                                         | Contractor's Telephone: |  |
| Contractor's Address:                                                                                                                                                                                                                                                                                                                                                                                                                                                                                                                                                                                                        |                                                                                                                                                                                                                                                                                                                                                                                                                                                                                                                                                                                                                                                                                                                                                         |                         |  |
| Fence Material & Height: Viny - 6Ft                                                                                                                                                                                                                                                                                                                                                                                                                                                                                                                                                                                          |                                                                                                                                                                                                                                                                                                                                                                                                                                                                                                                                                                                                                                                                                                                                                         |                         |  |
| Plot plan must show property lines and property dimensions, from property lines, and fence height(s). NOTE: Property line                                                                                                                                                                                                                                                                                                                                                                                                                                                                                                    | , all easements, all rights-of-way, all structures, all setbacks                                                                                                                                                                                                                                                                                                                                                                                                                                                                                                                                                                                                                                                                                        |                         |  |
| THIS SECTION TO BE COMPLETED BY COMMUNITY DEVELOPMENT DEPARTMENT STAFF                                                                                                                                                                                                                                                                                                                                                                                                                                                                                                                                                       |                                                                                                                                                                                                                                                                                                                                                                                                                                                                                                                                                                                                                                                                                                                                                         |                         |  |
| THIS SECTION TO BE COMPLETED BY CON                                                                                                                                                                                                                                                                                                                                                                                                                                                                                                                                                                                          | MUNITY DEVELOPMENT DEPARTMENT STAFF                                                                                                                                                                                                                                                                                                                                                                                                                                                                                                                                                                                                                                                                                                                     |                         |  |
| ZONE A SF-4                                                                                                                                                                                                                                                                                                                                                                                                                                                                                                                                                                                                                  |                                                                                                                                                                                                                                                                                                                                                                                                                                                                                                                                                                                                                                                                                                                                                         |                         |  |
|                                                                                                                                                                                                                                                                                                                                                                                                                                                                                                                                                                                                                              | SETBACKS: Front $20'$ from property line (PL) or                                                                                                                                                                                                                                                                                                                                                                                                                                                                                                                                                                                                                                                                                                        |                         |  |
| ZONE QSF-4                                                                                                                                                                                                                                                                                                                                                                                                                                                                                                                                                                                                                   | SETBACKS: Front $20'$ from property line (PL) or                                                                                                                                                                                                                                                                                                                                                                                                                                                                                                                                                                                                                                                                                                        |                         |  |
| ZONE QSF-4                                                                                                                                                                                                                                                                                                                                                                                                                                                                                                                                                                                                                   | SETBACKS: Front 201 from property line (PL) or from center of ROW, whichever is greater.                                                                                                                                                                                                                                                                                                                                                                                                                                                                                                                                                                                                                                                                |                         |  |
| ZONE Q SF-4  SPECIAL CONDITIONS  Fences exceeding six feet in height require a separate permit from                                                                                                                                                                                                                                                                                                                                                                                                                                                                                                                          | SETBACKS: Front 201 from property line (PL) or from center of ROW, whichever is greater.                                                                                                                                                                                                                                                                                                                                                                                                                                                                                                                                                                                                                                                                |                         |  |
| SPECIAL CONDITIONS  Fences exceeding six feet in height require a separate permit from lot that extends past the rear of the house along the side yard or at the Grand Junction Zoning and Development Code).  The owner/applicant must correctly identify all property lines, eas property's boundaries. Covenants, conditions, restrictions, ease fence(s). The owner/applicant is responsible for compliance with contents.                                                                                                                                                                                               | SETBACKS: Front from property line (PL) or from center of ROW, whichever is greater.  Side from PL Rear from PL  the City/County Building Department. A fence constructed on a corner outs an alley requires approval from the City Engineer (Section 4.1.J of elements, and rights-of-way and ensure the fence is located within the elements and/or rights-of-way may restrict or prohibit the placement of ovenants, conditions, and restrictions which may apply. Fences built in and absolute expense. Any modification of design and/or material as                                                                                                                                                                                               |                         |  |
| SPECIAL CONDITIONS  Fences exceeding six feet in height require a separate permit from lot that extends past the rear of the house along the side yard or at the Grand Junction Zoning and Development Code).  The owner/applicant must correctly identify all property lines, eas property's boundaries. Covenants, conditions, restrictions, ease fence(s). The owner/applicant is responsible for compliance with ceasements may be subject to removal at the property owner's sole approved in this fence permit must be approved, in writing, by the I hereby acknowledge that I have read this application and the inf | SETBACKS: Front from property line (PL) or from center of ROW, whichever is greater.  Side from PL Rear from PL  the City/County Bullding Department. A fence constructed on a corner outs an alley requires approval from the City Engineer (Section 4.1.J of elements, and rights-of-way and ensure the fence is located within the elements and/or rights-of-way may restrict or prohibit the placement of ovenants, conditions, and restrictions which may apply. Fences built in and absolute expense. Any modification of design and/or material as Community Development Department Director.  formation and plot plan are correct; I agree to comply with any and all understand that failure to comply shall result in legal action, which may |                         |  |