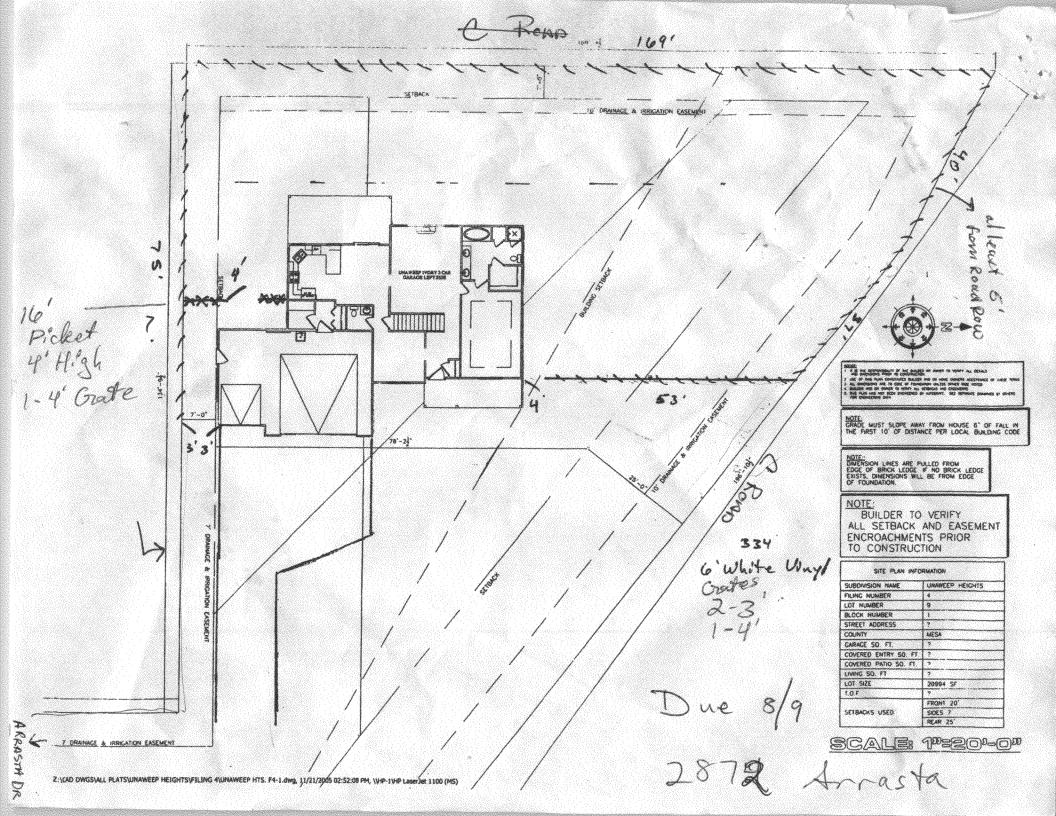

## GRAND JUNCTION COMMUNITY DEVELOPMENT DEPARTMENT

| Property Address: 2872 ARRASTA                                                                                                                                                                                                           | Dr.                                                                                                                                                                                                                                                                                                                               |
|------------------------------------------------------------------------------------------------------------------------------------------------------------------------------------------------------------------------------------------|-----------------------------------------------------------------------------------------------------------------------------------------------------------------------------------------------------------------------------------------------------------------------------------------------------------------------------------|
| Property Tax No: 2943 - 301 - 95 - 00                                                                                                                                                                                                    |                                                                                                                                                                                                                                                                                                                                   |
| Subdivision: LINAWEED HEIGHT                                                                                                                                                                                                             | 5                                                                                                                                                                                                                                                                                                                                 |
| Property Owner: Pinnacle Homes                                                                                                                                                                                                           |                                                                                                                                                                                                                                                                                                                                   |
| Owner's Telephone: 216 7828                                                                                                                                                                                                              |                                                                                                                                                                                                                                                                                                                                   |
| Owner's Address: 3/// F Rd                                                                                                                                                                                                               |                                                                                                                                                                                                                                                                                                                                   |
| Contractor's Name: Book cliff FE                                                                                                                                                                                                         | VCE + Wind/                                                                                                                                                                                                                                                                                                                       |
| Contractor's Telephone: 216-7659 Bot                                                                                                                                                                                                     | , ,                                                                                                                                                                                                                                                                                                                               |
| Contractor's Address: 2834 B.3 Rd                                                                                                                                                                                                        | 1                                                                                                                                                                                                                                                                                                                                 |
| Fence Material & Height: Ving / - 6                                                                                                                                                                                                      |                                                                                                                                                                                                                                                                                                                                   |
| Plot plan must show property lines and property dimensions, all easements, all rights-of-way, all structures, all setbacks from property lines, and fence height(s). NOTE: Property line is likely one foot or more behind the sidewalk. |                                                                                                                                                                                                                                                                                                                                   |
| THIS SECTION TO BE COMPLETED BY COM                                                                                                                                                                                                      | MUNITY DEVELOPMENT DEPARTMENT STAFF                                                                                                                                                                                                                                                                                               |
| ZONE KSFH                                                                                                                                                                                                                                | SETBACKS: Front from property line (PL) or                                                                                                                                                                                                                                                                                        |
| SPECIAL CONDITIONS at least 5' from                                                                                                                                                                                                      | from center of ROW, whichever is greater.                                                                                                                                                                                                                                                                                         |
| ORoad Row.                                                                                                                                                                                                                               | Side from PL Rear from PL                                                                                                                                                                                                                                                                                                         |
|                                                                                                                                                                                                                                          |                                                                                                                                                                                                                                                                                                                                   |
|                                                                                                                                                                                                                                          | the City/County Building Department. A fence constructed on a corner outs an alley requires approval from the City Engineer (Section 4.1.J of                                                                                                                                                                                     |
| <u>property's boundaries.</u> Covenants, conditions, restrictions, ease fence(s). The owner/applicant is responsible for compliance with co                                                                                              | ements, and rights-of-way and ensure the fence is located within the ements and/or rights-of-way may restrict or prohibit the placement of ovenants, conditions, and restrictions which may apply. Fences built in and absolute expense. Any modification of design and/or material as Community Development Department Director. |
|                                                                                                                                                                                                                                          |                                                                                                                                                                                                                                                                                                                                   |
| Applicant's Signature July Blang                                                                                                                                                                                                         | Date $\frac{8.7.06}{2006}$                                                                                                                                                                                                                                                                                                        |
| Community Development's Approval Judoth A.                                                                                                                                                                                               | Cun Date 8/7/2006                                                                                                                                                                                                                                                                                                                 |
| City Engineer's Approval (if required)                                                                                                                                                                                                   | Date                                                                                                                                                                                                                                                                                                                              |
| VALID FOR SIX MONTHS FROM DATE OF ISSUANCE (Se                                                                                                                                                                                           | ection 2.2.F.1.d Grand Junction Zoning & Development Code)                                                                                                                                                                                                                                                                        |