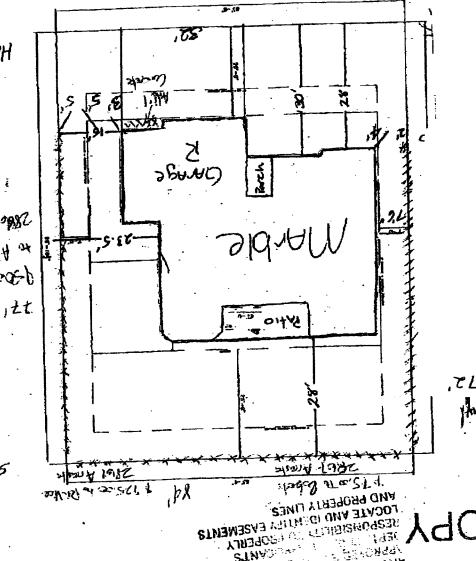

## FENCE PERMIT GRAND JUNCTION COMMUNITY DEVELOPMENT DEPARTMENT

| Property Address: 2884 Fn// CREEK                                                                                                                                                                                                                                                                                                                                                                                                                                                                                                                                                                                                                                         |
|---------------------------------------------------------------------------------------------------------------------------------------------------------------------------------------------------------------------------------------------------------------------------------------------------------------------------------------------------------------------------------------------------------------------------------------------------------------------------------------------------------------------------------------------------------------------------------------------------------------------------------------------------------------------------|
| Property Tax No: 2943 - 301-96-008                                                                                                                                                                                                                                                                                                                                                                                                                                                                                                                                                                                                                                        |
| Subdivision: UNOWEED HEIGHTS                                                                                                                                                                                                                                                                                                                                                                                                                                                                                                                                                                                                                                              |
| Property Owner: Pinnacle Homas                                                                                                                                                                                                                                                                                                                                                                                                                                                                                                                                                                                                                                            |
| Owner's Telephone: 216 - 7828                                                                                                                                                                                                                                                                                                                                                                                                                                                                                                                                                                                                                                             |
| Owner's Address: 3111 F Rd GJ 81503                                                                                                                                                                                                                                                                                                                                                                                                                                                                                                                                                                                                                                       |
| Contractor's Name: Bookcliff Fence + Vivy                                                                                                                                                                                                                                                                                                                                                                                                                                                                                                                                                                                                                                 |
| Contractor's Telephone: 216 - 7659                                                                                                                                                                                                                                                                                                                                                                                                                                                                                                                                                                                                                                        |
| Contractor's Address: 2834 B.3 Rd GJ 81503                                                                                                                                                                                                                                                                                                                                                                                                                                                                                                                                                                                                                                |
| Fence Material & Height: Vivy / - 6                                                                                                                                                                                                                                                                                                                                                                                                                                                                                                                                                                                                                                       |
| Plot plan must show property lines and property dimensions, all easements, all rights-of-way, all structures, all setbacks from property lines, and fence height(s). NOTE: Property line is likely one foot or more behind the sidewalk.                                                                                                                                                                                                                                                                                                                                                                                                                                  |
| THIS SECTION TO BE COMPLETED BY COMMUNITY DEVELOPMENT DEPARTMENT STAFF                                                                                                                                                                                                                                                                                                                                                                                                                                                                                                                                                                                                    |
| ZONE RSK SETBACKS: Front 20 from property line (PL) or                                                                                                                                                                                                                                                                                                                                                                                                                                                                                                                                                                                                                    |
| SPECIAL CONDITIONS You from center of ROW, whichever is greater.                                                                                                                                                                                                                                                                                                                                                                                                                                                                                                                                                                                                          |
| Side from PL Rear from PL                                                                                                                                                                                                                                                                                                                                                                                                                                                                                                                                                                                                                                                 |
|                                                                                                                                                                                                                                                                                                                                                                                                                                                                                                                                                                                                                                                                           |
| Fences exceeding six feet in height require a separate permit from the City/County Building Department. A fence constructed on a cornel lot that extends past the rear of the house along the side yard or abuts an alley requires approval from the City Engineer (Section 4.1.J or the Grand Junction Zoning and Development Code).                                                                                                                                                                                                                                                                                                                                     |
| The owner/applicant must correctly identify all property lines, easements, and rights-of-way and ensure the fence is located within the property's boundaries. Covenants, conditions, restrictions, easements and/or rights-of-way may restrict or prohibit the placement of fence(s). The owner/applicant is responsible for compliance with covenants, conditions, and restrictions which may apply. Fences built in easements may be subject to removal at the property owner's sole and absolute expense. Any modification of design and/or material as approved in this fence permit must be approved, in writing, by the Community Development Department Director. |
| I hereby acknowledge that I have read this application and the information and plot plan are correct; I agree to comply with any and all codes, ordinances, laws, regulations, or restrictions which apply. I understand that failure to comply shall result in legal action, which may include but not necessarily be limited to removal of the fence(s) at the owner's cost.                                                                                                                                                                                                                                                                                            |
| Applicant's Signature Date 9/11/06                                                                                                                                                                                                                                                                                                                                                                                                                                                                                                                                                                                                                                        |
| Community Development's Approval Community Date Date                                                                                                                                                                                                                                                                                                                                                                                                                                                                                                                                                                                                                      |
| City Engineer's Approval (if required) Date                                                                                                                                                                                                                                                                                                                                                                                                                                                                                                                                                                                                                               |
| VALID FOR SIX MONTHS FROM DATE OF ISSUANCE (Section 2.2.E.1.d Grand Junction Zoning & Development Code)                                                                                                                                                                                                                                                                                                                                                                                                                                                                                                                                                                   |