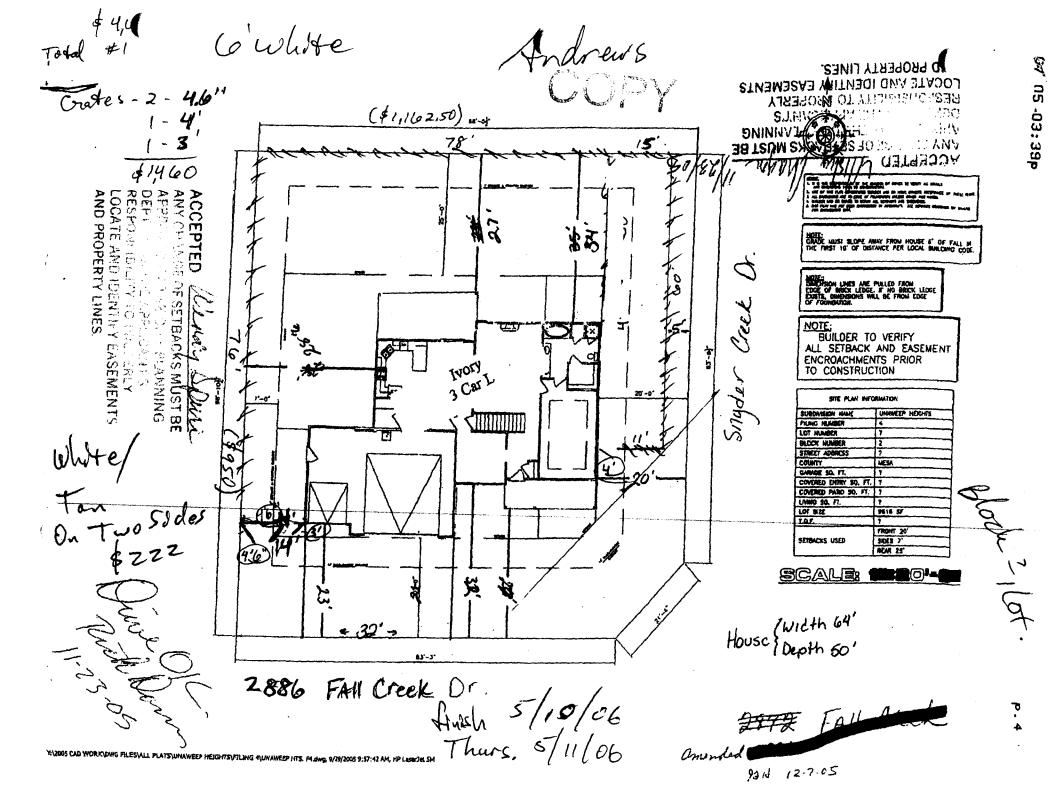

## GRAND JUNCTION COMMUNITY DEVELOPMENT DEPARTMENT

| Property Address: 2886 Fall Cas                                                                                                                                                                                                                                                                                                                                             | e K                                                                                                                               |                                                                                                                                                     |
|-----------------------------------------------------------------------------------------------------------------------------------------------------------------------------------------------------------------------------------------------------------------------------------------------------------------------------------------------------------------------------|-----------------------------------------------------------------------------------------------------------------------------------|-----------------------------------------------------------------------------------------------------------------------------------------------------|
| Property Tax No: 29843-301-96-007                                                                                                                                                                                                                                                                                                                                           |                                                                                                                                   |                                                                                                                                                     |
| Subdivision: UNAWEED HEIGHT                                                                                                                                                                                                                                                                                                                                                 | 5                                                                                                                                 |                                                                                                                                                     |
| Subdivision: UNNWEED HEIGHT  Property Owner: PINNACLE Homes                                                                                                                                                                                                                                                                                                                 |                                                                                                                                   |                                                                                                                                                     |
| Owner's Telephone: 216 - 7828                                                                                                                                                                                                                                                                                                                                               |                                                                                                                                   |                                                                                                                                                     |
| Owner's Address: 3/// F Rd                                                                                                                                                                                                                                                                                                                                                  |                                                                                                                                   |                                                                                                                                                     |
| Contractor's Name: Bookclifffen                                                                                                                                                                                                                                                                                                                                             | ICE & VINY                                                                                                                        |                                                                                                                                                     |
| Contractor's Telephone: 216-7659                                                                                                                                                                                                                                                                                                                                            |                                                                                                                                   |                                                                                                                                                     |
| Contractor's Address: 2834 B.3 Rol                                                                                                                                                                                                                                                                                                                                          |                                                                                                                                   |                                                                                                                                                     |
| Contractor's Address: 2834 B.3 Roll Fence Material & Height: Vivy 6                                                                                                                                                                                                                                                                                                         |                                                                                                                                   |                                                                                                                                                     |
| Plot plan must show property lines and property dimensions, from property lines, and fence height(s). NOTE: Property line  THIS SECTION TO BE COMPLETED BY COM                                                                                                                                                                                                              | is likely one foot or more bel                                                                                                    | hind the sidewalk.                                                                                                                                  |
| ZONE RSF-4                                                                                                                                                                                                                                                                                                                                                                  | SETBACKS: Front                                                                                                                   | from property line (PL) or                                                                                                                          |
| SPECIAL CONDITIONS                                                                                                                                                                                                                                                                                                                                                          |                                                                                                                                   |                                                                                                                                                     |
|                                                                                                                                                                                                                                                                                                                                                                             |                                                                                                                                   | PL Rear from PL                                                                                                                                     |
|                                                                                                                                                                                                                                                                                                                                                                             |                                                                                                                                   |                                                                                                                                                     |
| Fences exceeding six feet in height require a separate permit from to that extends past the rear of the house along the side yard or abthe Grand Junction Zoning and Development Code).                                                                                                                                                                                     | he City/County Building Departr<br>uts an alley requires approval fr                                                              | ment. A fence constructed on a corner rom the City Engineer (Section 4.1.J of                                                                       |
| The owner/applicant must correctly identify all property lines, ease property's boundaries. Covenants, conditions, restrictions, ease fence(s). The owner/applicant is responsible for compliance with coeasements may be subject to removal at the property owner's sole approved in this fence permit must be approved, in writing, by the conditions are the statements. | ments and/or rights-of-way may<br>venants, conditions, and restrict<br>and absolute expense. Any mo<br>Community Development Depa | y restrict or prohibit the placement of<br>stions which may apply. Fences built in<br>odification of design and/or material as<br>artment Director. |
| hereby acknowledge that I have read this application and the info<br>codes, ordinances, laws, regulations, or restrictions which apply. I unclude but not necessarily be limited to removal of the fence(s) at                                                                                                                                                              | inderstand that failure to comply                                                                                                 | y shall result in legal action, which may                                                                                                           |
|                                                                                                                                                                                                                                                                                                                                                                             |                                                                                                                                   | Date 5-8-06                                                                                                                                         |
| Community Development's Approval Saylum 74                                                                                                                                                                                                                                                                                                                                  | ero-                                                                                                                              | Date_5-8-06                                                                                                                                         |
| City Engineer's Approval (if required)                                                                                                                                                                                                                                                                                                                                      | 167                                                                                                                               | Date                                                                                                                                                |
| VALID FOR SIX MONTHS FROM DATE OF ISSUANCE (Se                                                                                                                                                                                                                                                                                                                              | ction 2.2 F.1 d Grand Juncti                                                                                                      | ion Zoning & Development Code)                                                                                                                      |