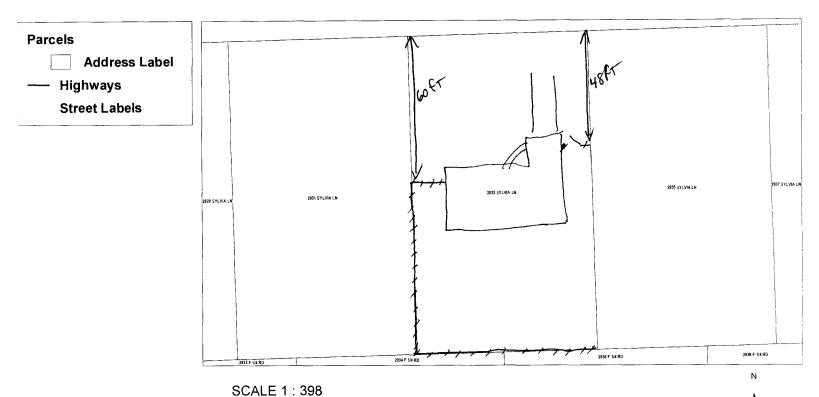

## GRAND JUNCTION COMMUNITY DEVELOPMENT DEPARTMENT

| Property Address: 2933 Sylvia Lane                                                                                                                                                                                                                                                                                                                                                                                                                                                                                                                                                                                                                                        |
|---------------------------------------------------------------------------------------------------------------------------------------------------------------------------------------------------------------------------------------------------------------------------------------------------------------------------------------------------------------------------------------------------------------------------------------------------------------------------------------------------------------------------------------------------------------------------------------------------------------------------------------------------------------------------|
| Property Address: 2933 Sylvia Lane  Property Tax No: 2943-053-77-020  Subdivision: Forest Estates Subdivision                                                                                                                                                                                                                                                                                                                                                                                                                                                                                                                                                             |
| Subdivision: Forrest Estates Subdivision                                                                                                                                                                                                                                                                                                                                                                                                                                                                                                                                                                                                                                  |
| Property Owner: Jason, Payre                                                                                                                                                                                                                                                                                                                                                                                                                                                                                                                                                                                                                                              |
| Owner's Telephone:                                                                                                                                                                                                                                                                                                                                                                                                                                                                                                                                                                                                                                                        |
| Owner's Address: SAME                                                                                                                                                                                                                                                                                                                                                                                                                                                                                                                                                                                                                                                     |
| Contractor's Name: Valley WIDO Fence                                                                                                                                                                                                                                                                                                                                                                                                                                                                                                                                                                                                                                      |
| Contractor's Telephone: 970 - 523-8150                                                                                                                                                                                                                                                                                                                                                                                                                                                                                                                                                                                                                                    |
| Contractor's Address: 2105 & Main Grand JUNCTION CO 8150/                                                                                                                                                                                                                                                                                                                                                                                                                                                                                                                                                                                                                 |
| Fence Material & Height: 6/ High vinyl                                                                                                                                                                                                                                                                                                                                                                                                                                                                                                                                                                                                                                    |
| Plot plan must show property lines and property dimensions, all easements, all rights-of-way, all structures, all setbacks from property lines, and fence height(s). NOTE: Property line is likely one foot or more behind the sidewalk.                                                                                                                                                                                                                                                                                                                                                                                                                                  |
| THIS SECTION TO BE COMPLETED BY COMMUNITY DEVELOPMENT DEPARTMENT STAFF                                                                                                                                                                                                                                                                                                                                                                                                                                                                                                                                                                                                    |
| ZONE RMF-5 SETBACKS: Front from property line (PL) or                                                                                                                                                                                                                                                                                                                                                                                                                                                                                                                                                                                                                     |
| SPECIAL CONDITIONS from center of ROW, whichever is greater.                                                                                                                                                                                                                                                                                                                                                                                                                                                                                                                                                                                                              |
| Side from PL Rear from PL                                                                                                                                                                                                                                                                                                                                                                                                                                                                                                                                                                                                                                                 |
|                                                                                                                                                                                                                                                                                                                                                                                                                                                                                                                                                                                                                                                                           |
| Fences exceeding six feet in height require a separate permit from the City/County Building Department. A fence constructed on a corne lot that extends past the rear of the house along the side yard or abuts an alley requires approval from the City Engineer (Section 4.1.J of the Grand Junction Zoning and Development Code).                                                                                                                                                                                                                                                                                                                                      |
| The owner/applicant must correctly identify all property lines, easements, and rights-of-way and ensure the fence is located within the property's boundaries. Covenants, conditions, restrictions, easements and/or rights-of-way may restrict or prohibit the placement of fence(s). The owner/applicant is responsible for compliance with covenants, conditions, and restrictions which may apply. Fences built is easements may be subject to removal at the property owner's sole and absolute expense. Any modification of design and/or material as approved in this fence permit must be approved, in writing, by the Community Development Department Director. |
| I hereby acknowledge that I have read this application and the information and plot plan are correct; I agree to comply with any and a codes, ordinances, laws, regulations, or restrictions which apply. I understand that failure to comply shall result in legal action, which ma include but not necessarily be limited to removal of the fence(s) at the owner's cost.                                                                                                                                                                                                                                                                                               |
| Applicant's Signature                                                                                                                                                                                                                                                                                                                                                                                                                                                                                                                                                                                                                                                     |
| Applicant's Signature Date 4-11-06  Community Development's Approval Apple 14-20-06                                                                                                                                                                                                                                                                                                                                                                                                                                                                                                                                                                                       |
| City Engineer's Approval (if required) Date                                                                                                                                                                                                                                                                                                                                                                                                                                                                                                                                                                                                                               |
| VALID FOR SIX MONTHS FROM DATE OF ISSUANCE (Section 2.2.E.1.d Grand Junction Zoning & Development Code)                                                                                                                                                                                                                                                                                                                                                                                                                                                                                                                                                                   |
| (White: Planning) (Yellow: Customer) (Pink: Code Enforcement)                                                                                                                                                                                                                                                                                                                                                                                                                                                                                                                                                                                                             |