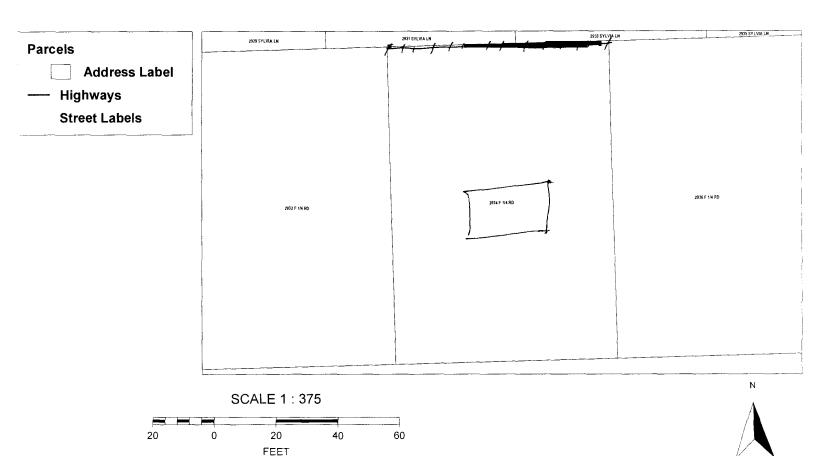

## FENCE PERMIT

## GRAND JUNCTION COMMUNITY DEVELOPMENT DEPARTMENT

| Property Address: 293 <b>4</b>                                                                                                                                                                                                           | + 1/4 RD                                                                                                                                                                                                                                                                                                                                                                                                                                          |
|------------------------------------------------------------------------------------------------------------------------------------------------------------------------------------------------------------------------------------------|---------------------------------------------------------------------------------------------------------------------------------------------------------------------------------------------------------------------------------------------------------------------------------------------------------------------------------------------------------------------------------------------------------------------------------------------------|
| Property Tax No:                                                                                                                                                                                                                         | tatis delataisia 2943-053-77-012                                                                                                                                                                                                                                                                                                                                                                                                                  |
| Subdivision: Fornest Es                                                                                                                                                                                                                  | tates Subdivision                                                                                                                                                                                                                                                                                                                                                                                                                                 |
| Property Owner: JUDY                                                                                                                                                                                                                     | HOFF SCHNEIDER                                                                                                                                                                                                                                                                                                                                                                                                                                    |
|                                                                                                                                                                                                                                          | 0-1801                                                                                                                                                                                                                                                                                                                                                                                                                                            |
| Owner's Address: SAME                                                                                                                                                                                                                    |                                                                                                                                                                                                                                                                                                                                                                                                                                                   |
| Contractor's Name: Valley                                                                                                                                                                                                                | WDe fence                                                                                                                                                                                                                                                                                                                                                                                                                                         |
| Contractorio Tolombono                                                                                                                                                                                                                   | 537-8150                                                                                                                                                                                                                                                                                                                                                                                                                                          |
| Contractor's Address: 2105                                                                                                                                                                                                               | East Main ST Grand JUNCTION 10 8150                                                                                                                                                                                                                                                                                                                                                                                                               |
|                                                                                                                                                                                                                                          | inyl                                                                                                                                                                                                                                                                                                                                                                                                                                              |
| Plot plan must show property lines and property dimensions, all easements, all rights-of-way, all structures, all setbacks from property lines, and fence height(s). NOTE: Property line is likely one foot or more behind the sidewalk. |                                                                                                                                                                                                                                                                                                                                                                                                                                                   |
| THIS SECTION TO BE CO                                                                                                                                                                                                                    | MPLETED BY COMMUNITY DEVELOPMENT DEPARTMENT STAFF                                                                                                                                                                                                                                                                                                                                                                                                 |
| ZONE RMF-S                                                                                                                                                                                                                               | SETBACKS: Front from property line (PL) or                                                                                                                                                                                                                                                                                                                                                                                                        |
| SPECIAL CONDITIONS                                                                                                                                                                                                                       | from center of ROW, whichever is greater.                                                                                                                                                                                                                                                                                                                                                                                                         |
|                                                                                                                                                                                                                                          | Side from PL Rear from PL                                                                                                                                                                                                                                                                                                                                                                                                                         |
|                                                                                                                                                                                                                                          |                                                                                                                                                                                                                                                                                                                                                                                                                                                   |
| Fences exceeding six feet in height require a lot that extends past the rear of the house al the Grand Junction Zoning and Developmer                                                                                                    | separate permit from the City/County Building Department. A fence constructed on a corner ong the side yard or abuts an alley requires approval from the City Engineer (Section 4.1.J of at Code).                                                                                                                                                                                                                                                |
| <u>property's boundaries</u> . Covenants, conditi<br>fence(s). The owner/applicant is responsible<br>easements may be subject to removal at the                                                                                          | all property lines, easements, and rights-of-way and ensure the fence is located within the ons, restrictions, easements and/or rights-of-way may restrict or prohibit the placement of for compliance with covenants, conditions, and restrictions which may apply. Fences built in property owner's sole and absolute expense. Any modification of design and/or material as ved, in writing, by the Community Development Department Director. |
| codes, ordinances, laws, regulations, or resti<br>include but not necessarily be limited to rem                                                                                                                                          | application and the information and plot plan are correct; I agree to comply with any and all ictions which apply. I understand that failure to comply shall result in legal action, which may oval of the fence(s) at the owner's cost.                                                                                                                                                                                                          |
| Applicant's Signature                                                                                                                                                                                                                    | Date                                                                                                                                                                                                                                                                                                                                                                                                                                              |
| رُ<br>Community Development's Approval                                                                                                                                                                                                   | Date 4-11-06 Daylien Hénderson Date 4-20-04                                                                                                                                                                                                                                                                                                                                                                                                       |
| City Engineer's Approval (if required)                                                                                                                                                                                                   | () Date                                                                                                                                                                                                                                                                                                                                                                                                                                           |
| VALID FOR SIX MONTHS FROM DATE                                                                                                                                                                                                           | OF ISSUANCE (Section 2.2.E.1.d Grand Junction Zoning & Development Code)                                                                                                                                                                                                                                                                                                                                                                          |
| (White: Planning)                                                                                                                                                                                                                        | (Yellow: Customer) (Pink: Code Enforcement)                                                                                                                                                                                                                                                                                                                                                                                                       |