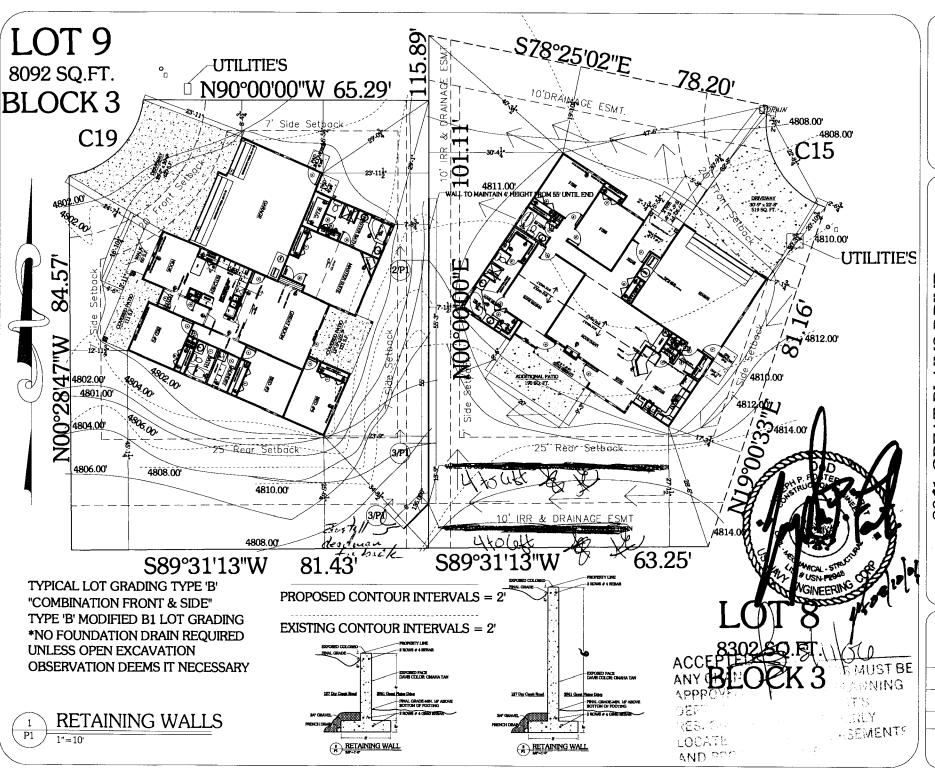

## FENCE PERMIT GRAND JUNCTION COMMUNITY DEVELOPMENT DEPARTMENT

| Property Address: 1961 Great Plains                                                                                                                                                                                                                                                                                                                                                                                                                                                                                                                                                                                                                                       |                                                                                                                                                                 |
|---------------------------------------------------------------------------------------------------------------------------------------------------------------------------------------------------------------------------------------------------------------------------------------------------------------------------------------------------------------------------------------------------------------------------------------------------------------------------------------------------------------------------------------------------------------------------------------------------------------------------------------------------------------------------|-----------------------------------------------------------------------------------------------------------------------------------------------------------------|
| Property Tax No: 2943-324-14-009                                                                                                                                                                                                                                                                                                                                                                                                                                                                                                                                                                                                                                          |                                                                                                                                                                 |
| Subdivision: Red Tail Ridge                                                                                                                                                                                                                                                                                                                                                                                                                                                                                                                                                                                                                                               |                                                                                                                                                                 |
| Property Owner: Ridomore Enterprises                                                                                                                                                                                                                                                                                                                                                                                                                                                                                                                                                                                                                                      |                                                                                                                                                                 |
| Owner's Telephone: 242-7444                                                                                                                                                                                                                                                                                                                                                                                                                                                                                                                                                                                                                                               |                                                                                                                                                                 |
| Owner's Address: 703 23 118 Rd                                                                                                                                                                                                                                                                                                                                                                                                                                                                                                                                                                                                                                            |                                                                                                                                                                 |
| Contractor's Name: Ridemore Enterpris                                                                                                                                                                                                                                                                                                                                                                                                                                                                                                                                                                                                                                     | £5                                                                                                                                                              |
| Contractor's Telephone: 242,7444                                                                                                                                                                                                                                                                                                                                                                                                                                                                                                                                                                                                                                          |                                                                                                                                                                 |
| Contractor's Address: 703 332/10 Pd                                                                                                                                                                                                                                                                                                                                                                                                                                                                                                                                                                                                                                       |                                                                                                                                                                 |
| Fence Material & Height: 47 +063 Solid Concrete                                                                                                                                                                                                                                                                                                                                                                                                                                                                                                                                                                                                                           |                                                                                                                                                                 |
| Plot plan must show property lines and property dimensions, all easements, all rights-of-way, all structures, all setbacks from property lines, and fence height(s). NOTE: Property line is likely one foot or more behind the sidewalk.                                                                                                                                                                                                                                                                                                                                                                                                                                  |                                                                                                                                                                 |
| THIS SECTION TO BE COMPLETED BY COMMUNITY DEVELOPMENT DEPARTMENT STAFF                                                                                                                                                                                                                                                                                                                                                                                                                                                                                                                                                                                                    |                                                                                                                                                                 |
| ZONE RSF-4                                                                                                                                                                                                                                                                                                                                                                                                                                                                                                                                                                                                                                                                | SETBACKS: Front from property line (PL) or                                                                                                                      |
| SPECIAL CONDITIONS Flornetic Wall                                                                                                                                                                                                                                                                                                                                                                                                                                                                                                                                                                                                                                         | from center of ROW, whichever is greater.                                                                                                                       |
| 4 to Cefect                                                                                                                                                                                                                                                                                                                                                                                                                                                                                                                                                                                                                                                               | Side from PL Rear from PL                                                                                                                                       |
|                                                                                                                                                                                                                                                                                                                                                                                                                                                                                                                                                                                                                                                                           |                                                                                                                                                                 |
| Fences exceeding six feet in height require a separate permit from the City/County Building Department. A fence constructed on a corner lot that extends past the rear of the house along the side yard or abuts an alley requires approval from the City Engineer (Section 4.1.J of the Grand Junction Zoning and Development Code).                                                                                                                                                                                                                                                                                                                                     |                                                                                                                                                                 |
| The owner/applicant must correctly identify all property lines, easements, and rights-of-way and ensure the fence is located within the property's boundaries. Covenants, conditions, restrictions, easements and/or rights-of-way may restrict or prohibit the placement of fence(s). The owner/applicant is responsible for compliance with covenants, conditions, and restrictions which may apply. Fences built in easements may be subject to removal at the property owner's sole and absolute expense. Any modification of design and/or material as approved in this fence permit must be approved, in writing, by the Community Development Department Director. |                                                                                                                                                                 |
| I hereby acknowledge that I have read this application and the info codes, ordinances, laws, regulations, or restrictions which apply. I u include but not necessarily be limited to removal of the fence(s) at t                                                                                                                                                                                                                                                                                                                                                                                                                                                         | rmation and plot plan are correct; I agree to comply with any and all nderstand that failure to comply shall result in legal action, which may he owner's cost. |
| Applicant's Signature                                                                                                                                                                                                                                                                                                                                                                                                                                                                                                                                                                                                                                                     | Date <u>&amp;/11/0C</u>                                                                                                                                         |
| Community Development's Approval                                                                                                                                                                                                                                                                                                                                                                                                                                                                                                                                                                                                                                          | Date \$ 11.06                                                                                                                                                   |
| City Engineer's Approval (if required)                                                                                                                                                                                                                                                                                                                                                                                                                                                                                                                                                                                                                                    |                                                                                                                                                                 |
|                                                                                                                                                                                                                                                                                                                                                                                                                                                                                                                                                                                                                                                                           |                                                                                                                                                                 |

(Yellow: Customer)

Ridemore Enterprises, inc. 713 224, Novel Co. 61606 Street Stree

2961 GREAT PLAINS DRIVE RED. TAIL RIDGE LOT-9/BLOCK-3 #1712 3 CAR

REVISIONS:
7-31-06
8-10-06
8-10-06
DRAWING BY:
MELINA ROSE
PLAN DATE: