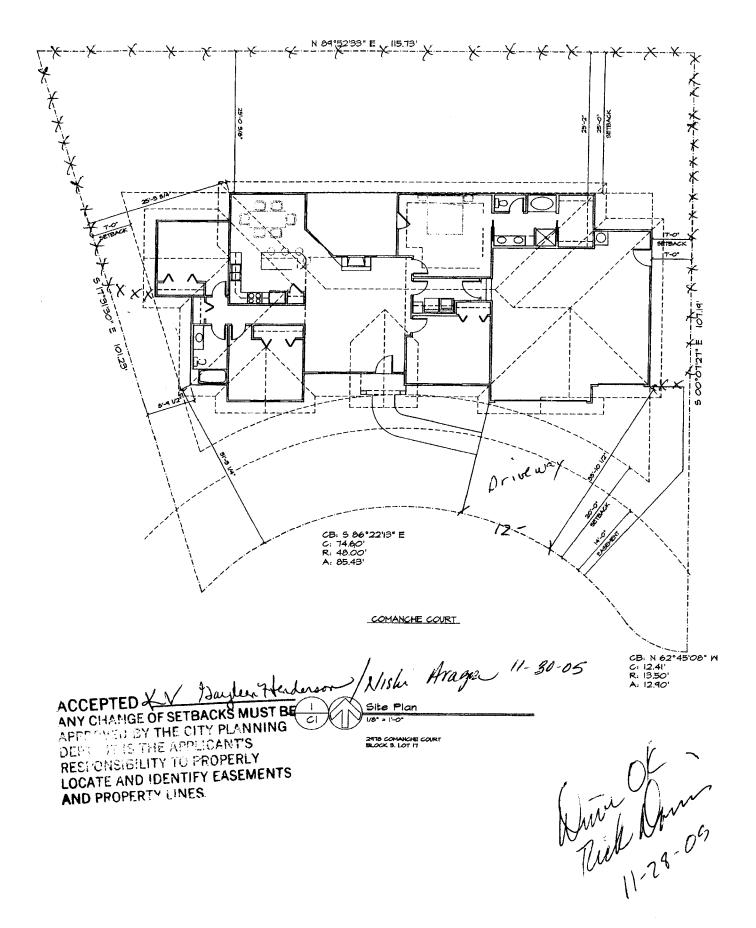

## GRAND JUNCTION COMMUNITY DEVELOPMENT DEPARTMENT

| Property Address: 2978 Comanc                                                                                                                                                                                                                                                                       | he Ct                                                                   | Grand                                                          | Junction                                                                   | C 8150                                  |
|-----------------------------------------------------------------------------------------------------------------------------------------------------------------------------------------------------------------------------------------------------------------------------------------------------|-------------------------------------------------------------------------|----------------------------------------------------------------|----------------------------------------------------------------------------|-----------------------------------------|
| Property Tax No: 2943 - 294 - 00 - 1                                                                                                                                                                                                                                                                | 47                                                                      |                                                                |                                                                            | )                                       |
| Subdivision: Chipeta Glenn                                                                                                                                                                                                                                                                          |                                                                         |                                                                |                                                                            |                                         |
| Property Owner: Keenen Cleme                                                                                                                                                                                                                                                                        | nt                                                                      |                                                                |                                                                            |                                         |
| Owner's Telephone: (970) 755-1987                                                                                                                                                                                                                                                                   | 7                                                                       |                                                                |                                                                            |                                         |
| Owner's Address: 2978 Camar                                                                                                                                                                                                                                                                         | iche Ct.                                                                | Grand                                                          | Tenction                                                                   | Ca 8150                                 |
| Contractor's Name:                                                                                                                                                                                                                                                                                  |                                                                         |                                                                |                                                                            |                                         |
| Contractor's Telephone:                                                                                                                                                                                                                                                                             |                                                                         |                                                                |                                                                            |                                         |
| Contractor's Address:                                                                                                                                                                                                                                                                               |                                                                         |                                                                |                                                                            |                                         |
| Fence Material & Height: Viny () 6                                                                                                                                                                                                                                                                  |                                                                         |                                                                |                                                                            |                                         |
| Plot plan must show property lines and property dimensions, all easements, all rights-of-way, all structures, all setbacks from property lines, and fence height(s). NOTE: Property line is likely one foot or more behind the sidewalk.                                                            |                                                                         |                                                                |                                                                            |                                         |
| THIS SECTION TO BE COMPLETED I                                                                                                                                                                                                                                                                      | BY COMMUNITY DI                                                         | EVELOPMENT I                                                   | DEPARTMENT ST                                                              | AFF                                     |
| ZONE RSF-4                                                                                                                                                                                                                                                                                          | SETBAC                                                                  | KS: Front                                                      | from property                                                              | line (PL) or                            |
| SPECIAL CONDITIONS                                                                                                                                                                                                                                                                                  | from center of ROW, whichever is greater.                               |                                                                |                                                                            |                                         |
|                                                                                                                                                                                                                                                                                                     | Side                                                                    | from                                                           | PL Rear                                                                    | from PL                                 |
|                                                                                                                                                                                                                                                                                                     |                                                                         |                                                                |                                                                            |                                         |
| Fences exceeding six feet in height require a separate per lot that extends past the rear of the house along the side y the Grand Junction Zoning and Development Code).                                                                                                                            |                                                                         |                                                                |                                                                            |                                         |
| The owner/applicant must correctly identify all property liproperty's boundaries. Covenants, conditions, restriction fence(s). The owner/applicant is responsible for compliance easements may be subject to removal at the property own approved in this fence permit must be approved, in writing | ns, easements and/o<br>ce with covenants, cor<br>er's sole and absolute | r rights-of-way ma<br>nditions, and restri<br>e expense. Any m | ay restrict or prohibit<br>ctions which may app<br>odification of design a | the placement of<br>ly. Fences built in |
| I hereby acknowledge that I have read this application ar codes, ordinances, laws, regulations, or restrictions which include but not necessarily be limited to removal of the feature.                                                                                                             | apply. I understand th                                                  | nat failure to comp                                            | ly shall result in legal                                                   | action, which may                       |
| Applicant's Signature                                                                                                                                                                                                                                                                               |                                                                         |                                                                | Date 4/13                                                                  | 106                                     |
| Community Development's Approval Jayleen                                                                                                                                                                                                                                                            | 1 tenderson                                                             |                                                                | Date 4-13-                                                                 | 06                                      |
| City Engineer's Approval (if required)                                                                                                                                                                                                                                                              |                                                                         |                                                                | Date                                                                       |                                         |
| VALID FOR SIX MONTHS FROM DATE OF ISSUAI                                                                                                                                                                                                                                                            | NCE (Section 2.2.E.                                                     | 1.d Grand Junct                                                | tion Zoning & Deve                                                         | lopment Code)                           |
| (White: Planning) (Yello                                                                                                                                                                                                                                                                            | ow: Customer)                                                           |                                                                | (Pink: Code En                                                             | forcement)                              |