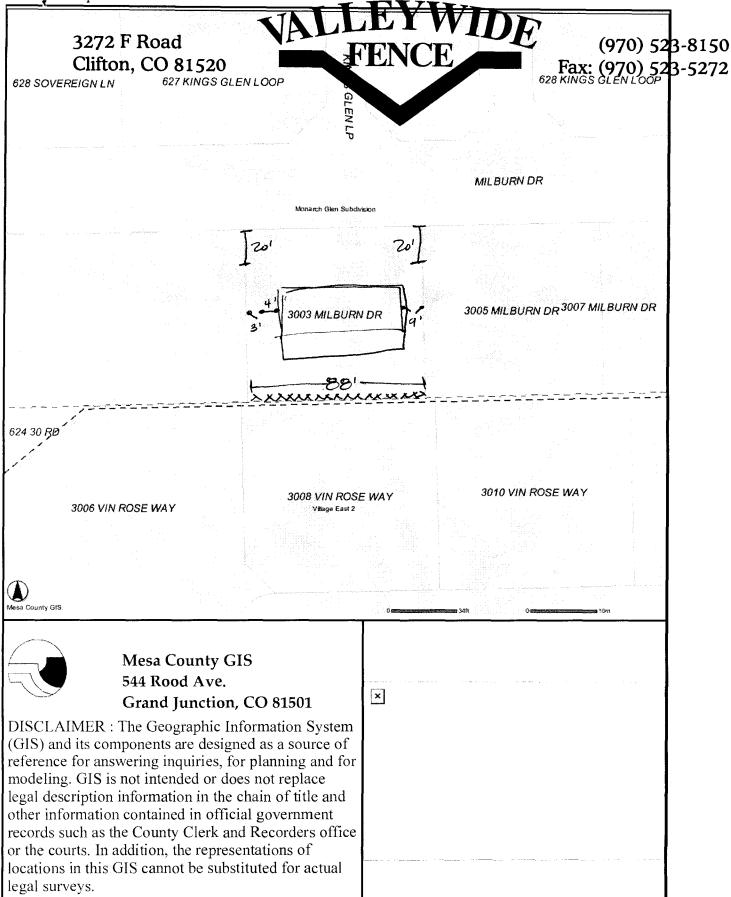

## FENCE PERMIT GRAND JUNCTION COMMUNITY DEVELOPMENT DEPARTMENT

| Property Address: 3003 Mulburn                                                                                                                                                                                                                                                                                                                                                                                                                                                                                                                                                                                                                                                                                                                                                                                                                                                                                                                                                                                   | Dr.                                            |
|------------------------------------------------------------------------------------------------------------------------------------------------------------------------------------------------------------------------------------------------------------------------------------------------------------------------------------------------------------------------------------------------------------------------------------------------------------------------------------------------------------------------------------------------------------------------------------------------------------------------------------------------------------------------------------------------------------------------------------------------------------------------------------------------------------------------------------------------------------------------------------------------------------------------------------------------------------------------------------------------------------------|------------------------------------------------|
| Property Tax No: 2943-043-65-005                                                                                                                                                                                                                                                                                                                                                                                                                                                                                                                                                                                                                                                                                                                                                                                                                                                                                                                                                                                 |                                                |
| Subdivision: Monarch Glen S                                                                                                                                                                                                                                                                                                                                                                                                                                                                                                                                                                                                                                                                                                                                                                                                                                                                                                                                                                                      | ubd. Sec.4                                     |
| Property Owner: Jennifer Ramirez                                                                                                                                                                                                                                                                                                                                                                                                                                                                                                                                                                                                                                                                                                                                                                                                                                                                                                                                                                                 |                                                |
| Owner's Telephone: 778 - 1376                                                                                                                                                                                                                                                                                                                                                                                                                                                                                                                                                                                                                                                                                                                                                                                                                                                                                                                                                                                    |                                                |
| Owner's Address: Same                                                                                                                                                                                                                                                                                                                                                                                                                                                                                                                                                                                                                                                                                                                                                                                                                                                                                                                                                                                            |                                                |
| Contractor's Name: Valleyinde Fence                                                                                                                                                                                                                                                                                                                                                                                                                                                                                                                                                                                                                                                                                                                                                                                                                                                                                                                                                                              |                                                |
| Contractor's Telephone: <u>970</u> ) 523-8150                                                                                                                                                                                                                                                                                                                                                                                                                                                                                                                                                                                                                                                                                                                                                                                                                                                                                                                                                                    |                                                |
| Contractor's Address: 205 E. Main St                                                                                                                                                                                                                                                                                                                                                                                                                                                                                                                                                                                                                                                                                                                                                                                                                                                                                                                                                                             | GJ                                             |
| Fence Material & Height: 6 Vinul ; tan                                                                                                                                                                                                                                                                                                                                                                                                                                                                                                                                                                                                                                                                                                                                                                                                                                                                                                                                                                           |                                                |
| Plot plan must show property lines and property dimensions, all easements, all rights-of-way, all structures, all setbacks from property lines, and fence height(s). NOTE: Property line is likely one foot or more behind the sidewalk.                                                                                                                                                                                                                                                                                                                                                                                                                                                                                                                                                                                                                                                                                                                                                                         |                                                |
| THIS SECTION TO BE COMPLETED BY COMMUNITY DEVELOPMENT DEPARTMENT STAFF                                                                                                                                                                                                                                                                                                                                                                                                                                                                                                                                                                                                                                                                                                                                                                                                                                                                                                                                           |                                                |
| ZONE RSF-4                                                                                                                                                                                                                                                                                                                                                                                                                                                                                                                                                                                                                                                                                                                                                                                                                                                                                                                                                                                                       | SETBACKS: Front 20' from property line (PL) or |
| SPECIAL CONDITIONS                                                                                                                                                                                                                                                                                                                                                                                                                                                                                                                                                                                                                                                                                                                                                                                                                                                                                                                                                                                               | from center of ROW, whichever is greater.      |
|                                                                                                                                                                                                                                                                                                                                                                                                                                                                                                                                                                                                                                                                                                                                                                                                                                                                                                                                                                                                                  | Side from PL Rear from PL                      |
|                                                                                                                                                                                                                                                                                                                                                                                                                                                                                                                                                                                                                                                                                                                                                                                                                                                                                                                                                                                                                  |                                                |
| Fences exceeding six feet in height require a separate permit from the City/County Building Department. A fence constructed on a corner lot that extends past the rear of the house along the side yard or abuts an alley requires approval from the City Engineer (Section 4.1.J of the Grand Junction Zoning and Development Code).  The owner/applicant must correctly identify all property lines, easements, and rights-of-way and ensure the fence is located within the property's boundaries. Covenants, conditions, restrictions, easements and/or rights-of-way may restrict or prohibit the placement of fence(s). The owner/applicant is responsible for compliance with covenants, conditions, and restrictions which may apply. Fences built in easements may be subject to removal at the property owner's sole and absolute expense. Any modification of design and/or material as approved in this fence permit must be approved, in writing, by the Community Development Department Director. |                                                |
| I hereby acknowledge that I have read this application and the information and plot plan are correct; I agree to comply with any and all codes, ordinances, laws, regulations, or restrictions which apply. I understand that failure to comply shall result in legal action, which may include but not necessarily be limited to removal of the fence(s) at the owner's cost.                                                                                                                                                                                                                                                                                                                                                                                                                                                                                                                                                                                                                                   |                                                |
| Applicant's Signature                                                                                                                                                                                                                                                                                                                                                                                                                                                                                                                                                                                                                                                                                                                                                                                                                                                                                                                                                                                            | Date 4/20/06                                   |
| Community Development's Approval Active Valor                                                                                                                                                                                                                                                                                                                                                                                                                                                                                                                                                                                                                                                                                                                                                                                                                                                                                                                                                                    | Date 4-20-04                                   |
| City Engineer's Approval (if required)                                                                                                                                                                                                                                                                                                                                                                                                                                                                                                                                                                                                                                                                                                                                                                                                                                                                                                                                                                           |                                                |
|                                                                                                                                                                                                                                                                                                                                                                                                                                                                                                                                                                                                                                                                                                                                                                                                                                                                                                                                                                                                                  | Date                                           |