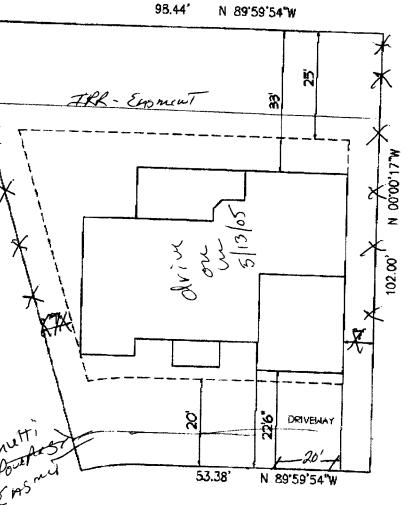

## **GRAND JUNCTION COMMUNITY DEVELOPMENT DEPARTMENT**

| Property Address: 3004 Ro                                                                                                                                                                                                                                        | 10+                                                                                                                                                                                                                                                                                                                                                                                                                              |
|------------------------------------------------------------------------------------------------------------------------------------------------------------------------------------------------------------------------------------------------------------------|----------------------------------------------------------------------------------------------------------------------------------------------------------------------------------------------------------------------------------------------------------------------------------------------------------------------------------------------------------------------------------------------------------------------------------|
|                                                                                                                                                                                                                                                                  | <u>ya 1 C1.</u>                                                                                                                                                                                                                                                                                                                                                                                                                  |
| Property Tax No: 2943 - 043 - 73 - 009                                                                                                                                                                                                                           |                                                                                                                                                                                                                                                                                                                                                                                                                                  |
| Subdivision: Movarch Glen                                                                                                                                                                                                                                        | .,                                                                                                                                                                                                                                                                                                                                                                                                                               |
| Property Owner: Jom & ANNA O                                                                                                                                                                                                                                     | Grady                                                                                                                                                                                                                                                                                                                                                                                                                            |
| Owner's Telephone: 970) 523 -52                                                                                                                                                                                                                                  | 866                                                                                                                                                                                                                                                                                                                                                                                                                              |
| Owner's Address: 627 Peace DV                                                                                                                                                                                                                                    | o,                                                                                                                                                                                                                                                                                                                                                                                                                               |
| Contractor's Name: Bunche                                                                                                                                                                                                                                        |                                                                                                                                                                                                                                                                                                                                                                                                                                  |
| Contractor's Telephone:                                                                                                                                                                                                                                          |                                                                                                                                                                                                                                                                                                                                                                                                                                  |
| Contractor's Address:                                                                                                                                                                                                                                            |                                                                                                                                                                                                                                                                                                                                                                                                                                  |
| Fence Material & Height: Wood 6                                                                                                                                                                                                                                  |                                                                                                                                                                                                                                                                                                                                                                                                                                  |
| Plot plan must show property lines and property dimensions, all easements, all rights-of-way, all structures, all setbacks from property lines, and fence height(s). NOTE: Property line is likely one foot or more behind the sidewalk.                         |                                                                                                                                                                                                                                                                                                                                                                                                                                  |
| THIS SECTION TO BE COMPLETED BY COM                                                                                                                                                                                                                              | MUNITY DEVELOPMENT DEPARTMENT STAFF                                                                                                                                                                                                                                                                                                                                                                                              |
| ZONE RSF-4                                                                                                                                                                                                                                                       | SETBACKS: Front from property line (PL) or                                                                                                                                                                                                                                                                                                                                                                                       |
| SPECIAL CONDITIONS                                                                                                                                                                                                                                               | from center of ROW, whichever is greater.                                                                                                                                                                                                                                                                                                                                                                                        |
|                                                                                                                                                                                                                                                                  | 177                                                                                                                                                                                                                                                                                                                                                                                                                              |
|                                                                                                                                                                                                                                                                  |                                                                                                                                                                                                                                                                                                                                                                                                                                  |
| lot that extends past the rear of the house along the side yard or about the Grand Junction Zoning and Development Code).  The owner/applicant must correctly identify all property lines, ease property's boundaries. Covenants, conditions, restrictions, ease | he City/County Building Department. A fence constructed on a corner uts an alley requires approval from the City Engineer (Section 4.1.J of ements, and rights-of-way and ensure the fence is located within the ments and/or rights-of-way may restrict or prohibit the placement of venants, conditions, and restrictions which may apply. Fences built in and absolute expense. Any modification of design and/or material as |
|                                                                                                                                                                                                                                                                  | Community Development Department Director.  ormation and plot plan are correct; I agree to comply with any and all understand that failure to comply shall result in legal action, which may                                                                                                                                                                                                                                     |
| codes, ordinances, laws, regulations, or restrictions which apply. It include but not necessarily be limited to removal of the fence(s) at Applicant's Signature                                                                                                 | Community Development Department Director.  ormation and plot plan are correct; I agree to comply with any and all understand that failure to comply shall result in legal action, which may the owner's cost.                                                                                                                                                                                                                   |

3004 Royal Court Monument Glen Sub. Grand Jct. CO 81504

SITE PLAN
SCALE: 1" = 20"