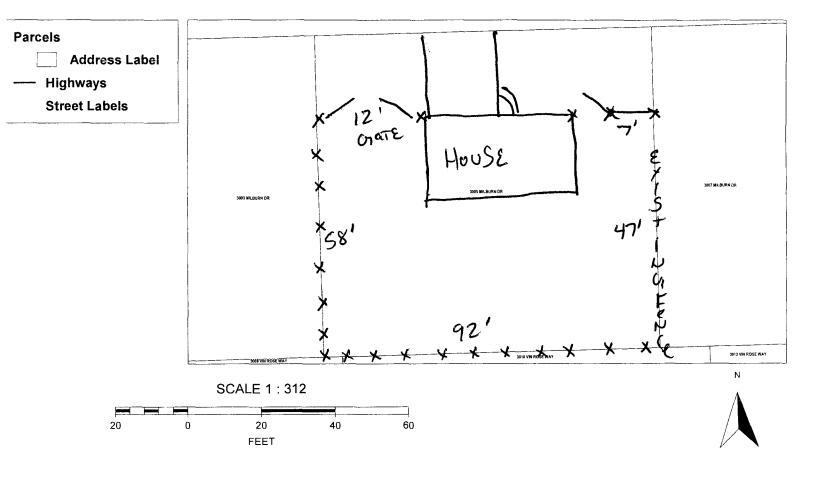

## **GRAND JUNCTION COMMUNITY DEVELOPMENT DEPARTMENT**

|                                                                                                                                                                                                                                          | RECEI ONLY                                                                                                                                                                                                                                                                                                                                       |
|------------------------------------------------------------------------------------------------------------------------------------------------------------------------------------------------------------------------------------------|--------------------------------------------------------------------------------------------------------------------------------------------------------------------------------------------------------------------------------------------------------------------------------------------------------------------------------------------------|
| Property Address: 3005 milbi                                                                                                                                                                                                             | orn DR. RED 2006                                                                                                                                                                                                                                                                                                                                 |
| Property Tax No: 2145 - 043 - 65                                                                                                                                                                                                         | -OOL                                                                                                                                                                                                                                                                                                                                             |
| Subdivision: manch XI                                                                                                                                                                                                                    | -OOL COMMUNITY DEVELOPMENT DEPT                                                                                                                                                                                                                                                                                                                  |
| Property Owner: Carla Cod Burn                                                                                                                                                                                                           |                                                                                                                                                                                                                                                                                                                                                  |
| Owner's Telephone: 244-9194                                                                                                                                                                                                              |                                                                                                                                                                                                                                                                                                                                                  |
| Owner's Address: 3005 mil Buck                                                                                                                                                                                                           | DR.                                                                                                                                                                                                                                                                                                                                              |
| Contractor's Name: Valley WIDE                                                                                                                                                                                                           | Fence                                                                                                                                                                                                                                                                                                                                            |
| Contractor's Telephone: 978 - 523 - 8                                                                                                                                                                                                    |                                                                                                                                                                                                                                                                                                                                                  |
| Contractor's Address: 3272 F Roa                                                                                                                                                                                                         | J Clifron (0 81520                                                                                                                                                                                                                                                                                                                               |
|                                                                                                                                                                                                                                          | yl Privary                                                                                                                                                                                                                                                                                                                                       |
| Plot plan must show property lines and property dimensions, all easements, all rights-of-way, all structures, all setbacks from property lines, and fence height(s). NOTE: Property line is likely one foot or more behind the sidewalk. |                                                                                                                                                                                                                                                                                                                                                  |
| THIS SECTION TO BE COMPLETED BY CO                                                                                                                                                                                                       | MMUNITY DEVELOPMENT DEPARTMENT STAFF                                                                                                                                                                                                                                                                                                             |
| ZONE BSF-4                                                                                                                                                                                                                               | SETBACKS: Front 20' from property line (PL) or                                                                                                                                                                                                                                                                                                   |
| SPECIAL CONDITIONS                                                                                                                                                                                                                       | from center of ROW, whichever is greater.                                                                                                                                                                                                                                                                                                        |
|                                                                                                                                                                                                                                          | Sidefrom PL Rearfrom PL                                                                                                                                                                                                                                                                                                                          |
| lot that extends past the rear of the house along the side yard or                                                                                                                                                                       | m the City/County Building Department. A fence constructed on a corner<br>abuts an alley requires approval from the City Engineer (Section 4.1.J of                                                                                                                                                                                              |
| the Grand Junction Zoning and Development Code).                                                                                                                                                                                         | examines and rights of way and agains the force is located within the                                                                                                                                                                                                                                                                            |
| <u>property's boundaries</u> . Covenants, conditions, restrictions, ea fence(s). The owner/applicant is responsible for compliance with                                                                                                  | asements, and rights-of-way and ensure the fence is located within the sements and/or rights-of-way may restrict or prohibit the placement of covenants, conditions, and restrictions which may apply. Fences built in the le and absolute expense. Any modification of design and/or material as the Community Development Department Director. |
| codes, ordinances, laws, regulations, or restrictions which apply. include but not necessarily be limited to removal of the fence(s)                                                                                                     | _ <i>l</i>                                                                                                                                                                                                                                                                                                                                       |
| Applicant's Signature                                                                                                                                                                                                                    |                                                                                                                                                                                                                                                                                                                                                  |
| Community Development's Approval                                                                                                                                                                                                         | Mall Date 3 20 104                                                                                                                                                                                                                                                                                                                               |
| City Engineer's Approval (if required)                                                                                                                                                                                                   | Date                                                                                                                                                                                                                                                                                                                                             |
| VALID FOR SIX MONTHS FROM DATE OF ISSUANCE (                                                                                                                                                                                             | Section 2.2.E.1.d Grand Junction Zoning & Development Code)                                                                                                                                                                                                                                                                                      |