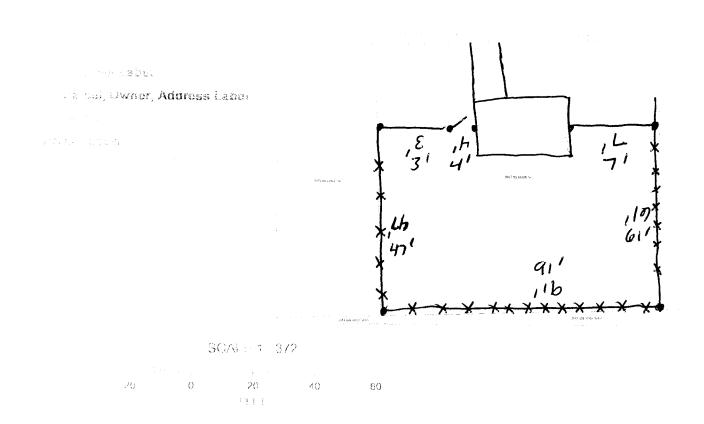

## **GRAND JUNCTION COMMUNITY DEVELOPMENT DEPARTMENT**

| Property Address: 3007 MILburn DR  Property Tax No: 2943 - 643 - 665 - 607  Subdivision: Manarch Glan Subd.  Property Owner: Wilbur  Owner's Telephone: 434-7471  Community Dept.                                                                                                                                                                                                                                                                                                                                                         |
|-------------------------------------------------------------------------------------------------------------------------------------------------------------------------------------------------------------------------------------------------------------------------------------------------------------------------------------------------------------------------------------------------------------------------------------------------------------------------------------------------------------------------------------------|
| Property Tax No: 2943 - 643 - 65 - 607                                                                                                                                                                                                                                                                                                                                                                                                                                                                                                    |
| Subdivision: Manarch Glan Subd.                                                                                                                                                                                                                                                                                                                                                                                                                                                                                                           |
| Property Owner: WILbur                                                                                                                                                                                                                                                                                                                                                                                                                                                                                                                    |
| Owner's Telephone: 434-747/                                                                                                                                                                                                                                                                                                                                                                                                                                                                                                               |
| Owner's Address: 3007 m/Z Burn DR                                                                                                                                                                                                                                                                                                                                                                                                                                                                                                         |
| Contractor's Name: Valley WIDE FENCE                                                                                                                                                                                                                                                                                                                                                                                                                                                                                                      |
| Contractor's Telephone: $970 - 532 - 8150$                                                                                                                                                                                                                                                                                                                                                                                                                                                                                                |
| Contractor's Address: 3272 F ROAD CLIFTON 10 81570                                                                                                                                                                                                                                                                                                                                                                                                                                                                                        |
| Fence Material & Height: 61 High Privacy Vingle                                                                                                                                                                                                                                                                                                                                                                                                                                                                                           |
| Plot plan must show property lines and property dimensions, all easements, all rights-of-way, all structures, all setbacks from property lines, and fence height(s). NOTE: Property line is likely one foot or more behind the sidewalk.                                                                                                                                                                                                                                                                                                  |
| THIS SECTION TO BE COMPLETED BY COMMUNITY DEVELOPMENT DEPARTMENT STAFF                                                                                                                                                                                                                                                                                                                                                                                                                                                                    |
| ZONESETBACKS: Front from property line (PL) or                                                                                                                                                                                                                                                                                                                                                                                                                                                                                            |
| SPECIAL CONDITIONS from center of ROW, whichever is greater.                                                                                                                                                                                                                                                                                                                                                                                                                                                                              |
| Sidefrom PL Rearfrom PL                                                                                                                                                                                                                                                                                                                                                                                                                                                                                                                   |
|                                                                                                                                                                                                                                                                                                                                                                                                                                                                                                                                           |
| Fences exceeding six feet in height require a separate permit from the City/County Building Department. A fence constructed on a corner lot that extends past the rear of the house along the side yard or abuts an alley requires approval from the City Engineer (Section 4.1.J of the Grand Junction Zoning and Development Code).                                                                                                                                                                                                     |
| The owner/applicant must correctly identify all property lines, easements, and rights-of-way and ensure the fence is located within the                                                                                                                                                                                                                                                                                                                                                                                                   |
| <u>property's boundaries</u> . Covenants, conditions, restrictions, easements and/or rights-of-way may restrict or prohibit the placement of fence(s). The owner/applicant is responsible for compliance with covenants, conditions, and restrictions which may apply. Fences built in easements may be subject to removal at the property owner's sole and absolute expense. Any modification of design and/or material as approved in this fence permit must be approved, in writing, by the Community Development Department Director. |
| I hereby acknowledge that I have read this application and the information and plot plan are correct; I agree to comply with any and all codes, ordinances, laws, regulations, or restrictions which apply. I understand that failure to comply shall result in legal action, which may include but not necessarily be limited to removal of the fence(s) at the owner's cost.                                                                                                                                                            |
| Applicant's Signature Date 3/15/66  Community Development's Approval 4/15/2 Magaz Date 3/14/14                                                                                                                                                                                                                                                                                                                                                                                                                                            |
| Community Development's Approval 4/15/12 Magne Date 3/14/114                                                                                                                                                                                                                                                                                                                                                                                                                                                                              |
| City Engineer's Approval (if required) Date                                                                                                                                                                                                                                                                                                                                                                                                                                                                                               |
| VALID FOR SIX MONTHS FROM DATE OF ISSUANCE (Section 2.2.E.1.d Grand Junction Zoning & Development Code)                                                                                                                                                                                                                                                                                                                                                                                                                                   |