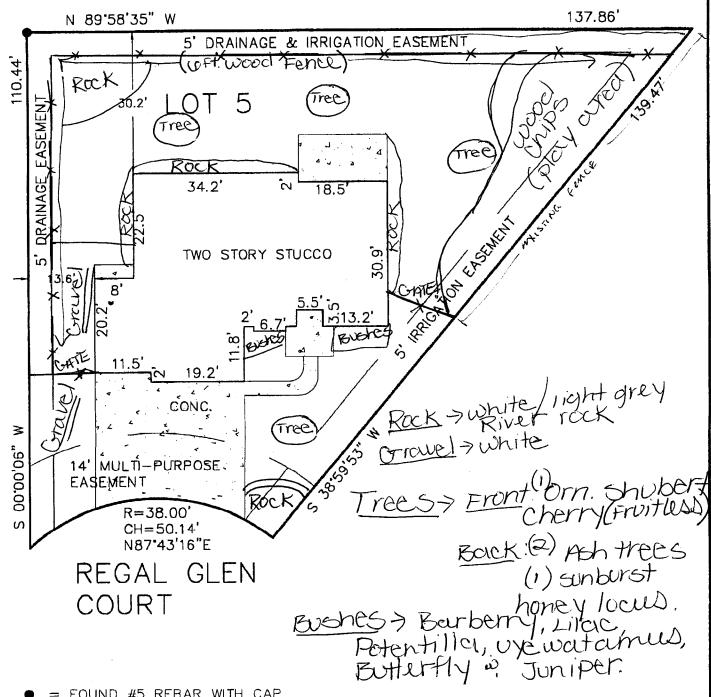

## IMPROVEMENT LOCATION CERTIFICATE 3014 REGAL GLEN COURT

SECURITY TITLE S0142636 ANDERSON ACCOUNT LOT 5 IN BLOCK 4 OF MONARCH GLEN SUBDIVISION, MESA COUNTY, COLORADO.

SCALE: 1'' = 20'

= FOUND #5 REBAR WITH CAP

BRAY & COMPANY I HEREBY CERTIFY THAT THIS IMPROVEMENT LOCATION CERTIFICATE WAS PREPARED FOR . THAT IT IS NOT A LAND SURVEY PLAT OR IMPROVEMENT SURVEY PLAT, AND THAT IT IS NOT TO BE RELIED UPON FOR THE ESTABLISHMENT OF FENCE, BUILDING OR OTHER FUTURE IMPROVEMENT LINES. I FURTHER CERTIFY THE IMPROVEMENTS ON THE ABOVE DESCRIBED PARCEL ON THIS DATE,  $\frac{6}{12}$ 06 EXCEPT UTILITY CONNECTIONS, ARE ENTIRELY WITHIN THE BOUNDARIES OF THE PARCEL, EXCEPT AS SHOWN, THAT THERE ARE NO ENCROACHMENTS UPON THE DESCRIBED PREMISES BY IMPROVEMENTS ON ANY ADJOINING PREMISES, EXCEPT AS INDICATED, AND THAT THERE IS NO EVIDENCE OR SIGN OF ANY EASEMENT CROSSING OR BURDENING ANY PART OF SAID PARCEL, EXCEPT AS NOTED.