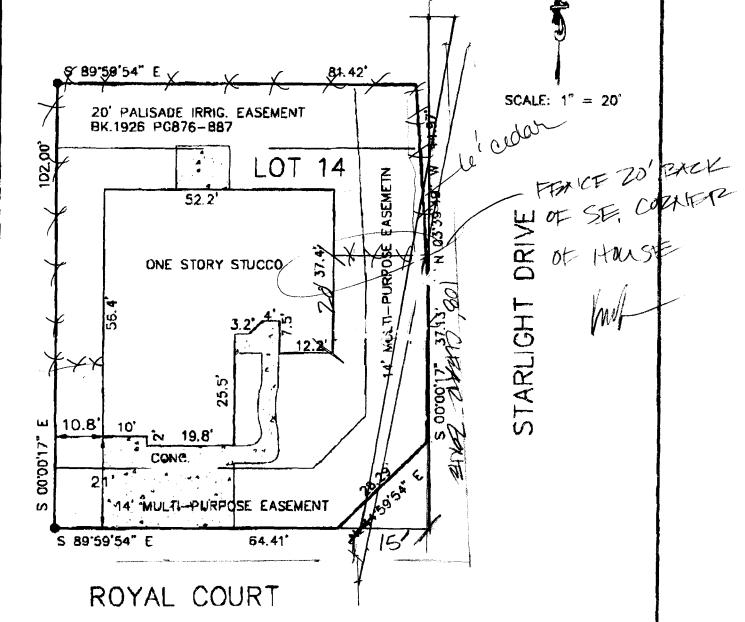

## IMPROVEMENT LOCATION CERTIFICATE

3014 ROYAL COURT

SECURITY TITLE S 0117394
LINDHOLM ACCOUNT
LOT 14 IN BLOCK 1 MONARCH GLEN SUBDIVISION,
FILING 2, COUNTY OF MESA, STATE OF COLORADO.

## ●- FOUND #5 REBAR WITH CAP

THEREBY CERTIFY THAT THIS IMPROVEMENT LOCATION CERTIFICATE WAS PREPARED FOR FIDELITY MORTGAGE.

THAT IT IS NOT A LAND SURVEY PLAT OR IMPROVEMENT SURVEY PLAT, AND THAT IT IS NOT TO BE RELIED UPON FOR THE ESTABLISHMENT OF FENCE, BUILDING OR DTHER FUTURE IMPROVEMENT LINES. I FURTHER CERTIFY THE BUPROVEMENTS ON THE ABOVE DESCRIBED PARCEL ON THIS DATE, 3/8/06 EXCEPT INLITY CONNECTIONS, ARE ENTIRELY WITHIN THE BULBBARIES OF THE PARCEL, EXCEPT AS SHOWN, THAT THERE ARE NO ENCROACHMENTS UPON THE DESCRIBED PREMISES BY IMPROVEMENTS ON ANY ADJOINING PREMISES, EXCEPT AS INDICATED, AND THAT THERE IS NO EVIDENCE OR SIGN OF ANY EASEMENT CROSSING OR BURDENING ANY PART OF SAID PARCEL, EXCEPT AS