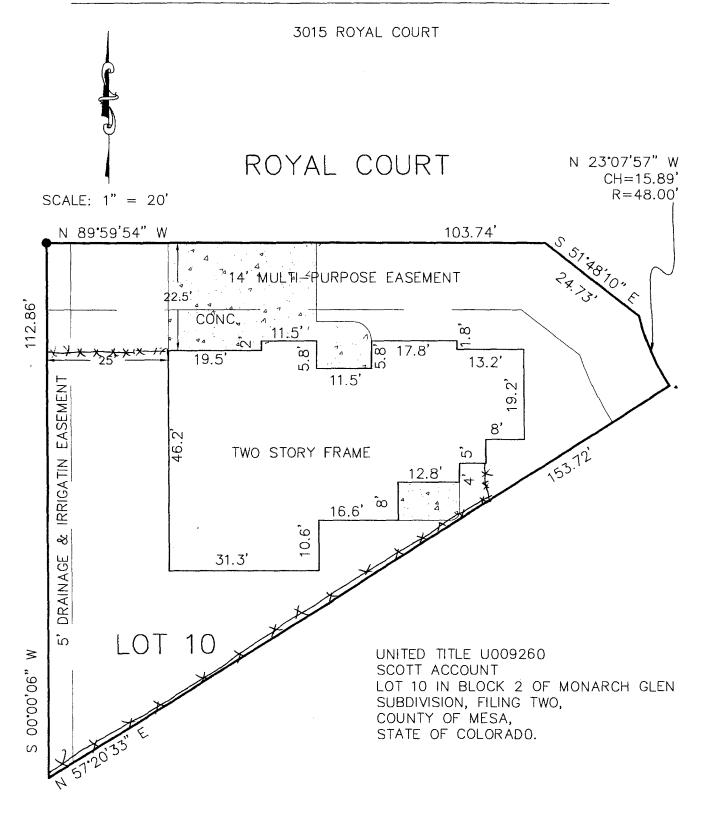

## GRAND JUNCTION COMMUNITY DEVELOPMENT DEPARTMENT

| Property Address: 3015 Royal Ct                                                                                                                                                                                                                                                                                                                                                                                                                                                                                                                                                                                                                                           |                                                           |
|---------------------------------------------------------------------------------------------------------------------------------------------------------------------------------------------------------------------------------------------------------------------------------------------------------------------------------------------------------------------------------------------------------------------------------------------------------------------------------------------------------------------------------------------------------------------------------------------------------------------------------------------------------------------------|-----------------------------------------------------------|
|                                                                                                                                                                                                                                                                                                                                                                                                                                                                                                                                                                                                                                                                           |                                                           |
| Subdivision: Monarch Glen                                                                                                                                                                                                                                                                                                                                                                                                                                                                                                                                                                                                                                                 |                                                           |
| Property Owner: Suscin Wany) Len                                                                                                                                                                                                                                                                                                                                                                                                                                                                                                                                                                                                                                          |                                                           |
| Owner's Telephone: 573 - 5962                                                                                                                                                                                                                                                                                                                                                                                                                                                                                                                                                                                                                                             |                                                           |
| Owner's Address: Same  Contractor's Name: however                                                                                                                                                                                                                                                                                                                                                                                                                                                                                                                                                                                                                         |                                                           |
| Contractor's Name: homeowner                                                                                                                                                                                                                                                                                                                                                                                                                                                                                                                                                                                                                                              |                                                           |
| Contractor's Telephone:                                                                                                                                                                                                                                                                                                                                                                                                                                                                                                                                                                                                                                                   |                                                           |
| Contractor's Address:                                                                                                                                                                                                                                                                                                                                                                                                                                                                                                                                                                                                                                                     |                                                           |
| Fence Material & Height: 6 ceder pide                                                                                                                                                                                                                                                                                                                                                                                                                                                                                                                                                                                                                                     | et                                                        |
| Plot plan must show property lines and property dimensions, all easements, all rights-of-way, all structures, all setbacks from property lines, and fence height(s). NOTE: Property line is likely one foot or more behind the sidewalk.                                                                                                                                                                                                                                                                                                                                                                                                                                  |                                                           |
| THIS SECTION TO BE COMPLETED BY COM                                                                                                                                                                                                                                                                                                                                                                                                                                                                                                                                                                                                                                       | MUNITY DEVELOPMENT DEPARTMENT STAFF                       |
| ZONE RSF-4                                                                                                                                                                                                                                                                                                                                                                                                                                                                                                                                                                                                                                                                | SETBACKS: Front from property line (PL) or                |
| SPECIAL CONDITIONS                                                                                                                                                                                                                                                                                                                                                                                                                                                                                                                                                                                                                                                        | from center of ROW, whichever is greater.                 |
|                                                                                                                                                                                                                                                                                                                                                                                                                                                                                                                                                                                                                                                                           | Side from PL Rear from PL                                 |
|                                                                                                                                                                                                                                                                                                                                                                                                                                                                                                                                                                                                                                                                           |                                                           |
| Fences exceeding six feet in height require a separate permit from the City/County Building Department. A fence constructed on a corner lot that extends past the rear of the house along the side yard or abuts an alley requires approval from the City Engineer (Section 4.1.J of the Grand Junction Zoning and Development Code).                                                                                                                                                                                                                                                                                                                                     |                                                           |
| The owner/applicant must correctly identify all property lines, easements, and rights-of-way and ensure the fence is located within the property's boundaries. Covenants, conditions, restrictions, easements and/or rights-of-way may restrict or prohibit the placement of fence(s). The owner/applicant is responsible for compliance with covenants, conditions, and restrictions which may apply. Fences built in easements may be subject to removal at the property owner's sole and absolute expense. Any modification of design and/or material as approved in this fence permit must be approved, in writing, by the Community Development Department Director. |                                                           |
| I hereby acknowledge that I have read this application and the information and plot plan are correct; I agree to comply with any and all codes, ordinances, laws, regulations, or restrictions which apply. I understand that failure to comply shall result in legal action, which may include but not necessarily be limited to removal of the fence(s) at the owner's cost.                                                                                                                                                                                                                                                                                            |                                                           |
| Applicant's Signature \                                                                                                                                                                                                                                                                                                                                                                                                                                                                                                                                                                                                                                                   | Date 4-13-06                                              |
| Applicant's Signature Swayler Home Community Development's Approval Bayler Home                                                                                                                                                                                                                                                                                                                                                                                                                                                                                                                                                                                           | Date 4-13-06                                              |
| City Engineer's Approval (if required)                                                                                                                                                                                                                                                                                                                                                                                                                                                                                                                                                                                                                                    |                                                           |
| VALID FOR SIX MONTHS FROM DATE OF ISSUANCE (See                                                                                                                                                                                                                                                                                                                                                                                                                                                                                                                                                                                                                           | ction 2.2.E.1.d Grand Junction Zoning & Development Code) |
| (White: Planning) (Yellow: Cust                                                                                                                                                                                                                                                                                                                                                                                                                                                                                                                                                                                                                                           |                                                           |

## IMPROVEMENT LOCATION CERTIFICATE

• = FOUND #5 REBAR WITH CAP

I HEREBY CERTIFY THAT THIS IMPROVEMENT LOCATION CERTIFICATE WAS PREPARED FOR REMAX 4000

THAT IT IS NOT A LAND SURVEY PLAT OR IMPROVEMENT SURVEY PLAT, AND THAT IT IS NOT TO BE RELIED UPON FOR THE ESTABLISHMENT OF FENCE, BUILDING OR OTHER FUTURE IMPROVEMENT LINES. I FURTHER CERTIFY THE IMPROVEMENTS ON THE ABOVE DESCRIBED PARCEL ON THIS DATE, 4/5/06 EXCEPT UTILITY CONNECTIONS, ARE ENTIRELY WITHIN THE BOUNDARIES OF THE PARCEL, EXCEPT AS SHOWN, THAT THERE ARE NO ENCROACHMENTS UPON THE DESCRIBED PREMISES BY IMPROVEMENTS ON ANY ADJOINING PREMISES, EXCEPT AS INDICATED. AND THAT THERE IS NO EVIDENCE OR SIGN OF ANY FASSMENT CROSSING OR PURPOSENTED.