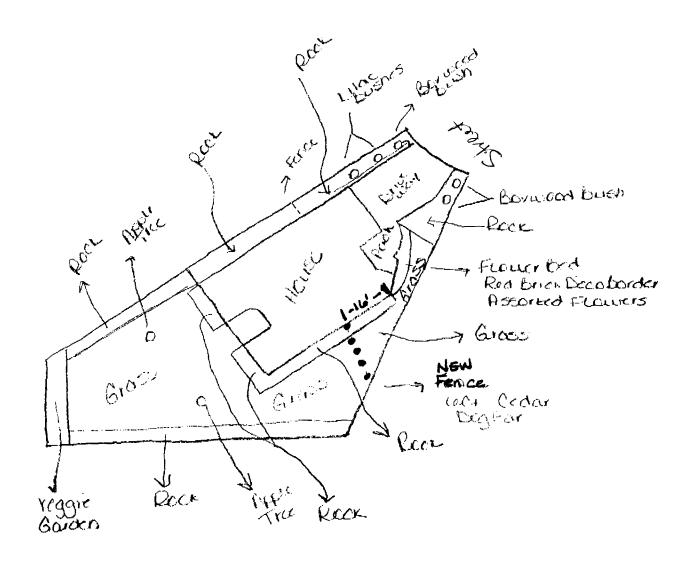

## **GRAND JUNCTION COMMUNITY DEVELOPMENT DEPARTMENT**

| Property Address: 3017 POYAL COURT                                                                                                                                                                                                                                                                                                                                                                                                                                                                                                                                                                                                                                        |
|---------------------------------------------------------------------------------------------------------------------------------------------------------------------------------------------------------------------------------------------------------------------------------------------------------------------------------------------------------------------------------------------------------------------------------------------------------------------------------------------------------------------------------------------------------------------------------------------------------------------------------------------------------------------------|
| Property Tax No: 2943-043-14-009                                                                                                                                                                                                                                                                                                                                                                                                                                                                                                                                                                                                                                          |
| Subdivision: MONARCH GLEN                                                                                                                                                                                                                                                                                                                                                                                                                                                                                                                                                                                                                                                 |
| Property Owner: TAMMERIN & NARON BISHOP                                                                                                                                                                                                                                                                                                                                                                                                                                                                                                                                                                                                                                   |
| Owner's Telephone: 970-257-7443                                                                                                                                                                                                                                                                                                                                                                                                                                                                                                                                                                                                                                           |
| Owner's Address: 1002 PRITCHARD MESA CT.                                                                                                                                                                                                                                                                                                                                                                                                                                                                                                                                                                                                                                  |
| Contractor's Name:                                                                                                                                                                                                                                                                                                                                                                                                                                                                                                                                                                                                                                                        |
| Contractor's Telephone: NA                                                                                                                                                                                                                                                                                                                                                                                                                                                                                                                                                                                                                                                |
| Contractor's Address: N/A                                                                                                                                                                                                                                                                                                                                                                                                                                                                                                                                                                                                                                                 |
| Fence Material & Height: CEDRE - Lo                                                                                                                                                                                                                                                                                                                                                                                                                                                                                                                                                                                                                                       |
| Plot plan must show property lines and property dimensions, all easements, all rights-of-way, all structures, all setbacks from property lines, and fence height(s). NOTE: Property line is likely one foot or more behind the sidewalk.                                                                                                                                                                                                                                                                                                                                                                                                                                  |
| THIS SECTION TO BE COMPLETED BY COMMUNITY DEVELOPMENT DEPARTMENT STAFF                                                                                                                                                                                                                                                                                                                                                                                                                                                                                                                                                                                                    |
| ZONE LSF- 4 SETBACKS: Front 20' from property line (PL) or                                                                                                                                                                                                                                                                                                                                                                                                                                                                                                                                                                                                                |
| SPECIAL CONDITIONS from center of ROW, whichever is greater.  Side from PL Rear from PL                                                                                                                                                                                                                                                                                                                                                                                                                                                                                                                                                                                   |
| Fences exceeding six feet in height require a separate permit from the City/County Building Department. A fence constructed on a corne of the total that extends past the rear of the house along the side yard or abuts an alley requires approval from the City Engineer (Section 4.1.J of the Grand Junction Zoning and Development Code).                                                                                                                                                                                                                                                                                                                             |
| The owner/applicant must correctly identify all property lines, easements, and rights-of-way and ensure the fence is located within the property's boundaries. Covenants, conditions, restrictions, easements and/or rights-of-way may restrict or prohibit the placement of ience(s). The owner/applicant is responsible for compliance with covenants, conditions, and restrictions which may apply. Fences built in easements may be subject to removal at the property owner's sole and absolute expense. Any modification of design and/or material as approved in this fence permit must be approved, in writing, by the Community Development Department Director. |
| hereby acknowledge that I have read this application and the information and plot plan are correct; I agree to comply with any and all codes, ordinances, laws, regulations, or restrictions which apply. I understand that failure to comply shall result in legal action, which may not not necessarily be limited to removal of the fence(s) at the owner's cost.                                                                                                                                                                                                                                                                                                      |
| Applicant's Signature Lammera & Ruston Date 6-23-00                                                                                                                                                                                                                                                                                                                                                                                                                                                                                                                                                                                                                       |
| Applicant's Signature Lammers & Restor  Community Development's Approval Mills Magn  Date U-23-06  Date U-23-06                                                                                                                                                                                                                                                                                                                                                                                                                                                                                                                                                           |
| City Engineer's Approval (if required) Date                                                                                                                                                                                                                                                                                                                                                                                                                                                                                                                                                                                                                               |
| /ALID FOR SIX MONTHS FROM DATE OF ISSUANCE (Section 2.2.E.1.d Grand Junction Zoning & Development Code)                                                                                                                                                                                                                                                                                                                                                                                                                                                                                                                                                                   |

## 3017 Royal Court Aaron and Tamme biotrop-Owners Bary and Chris Edwards - Leasing to Purchase

Pock unknown as these time - well be a tan or red color.