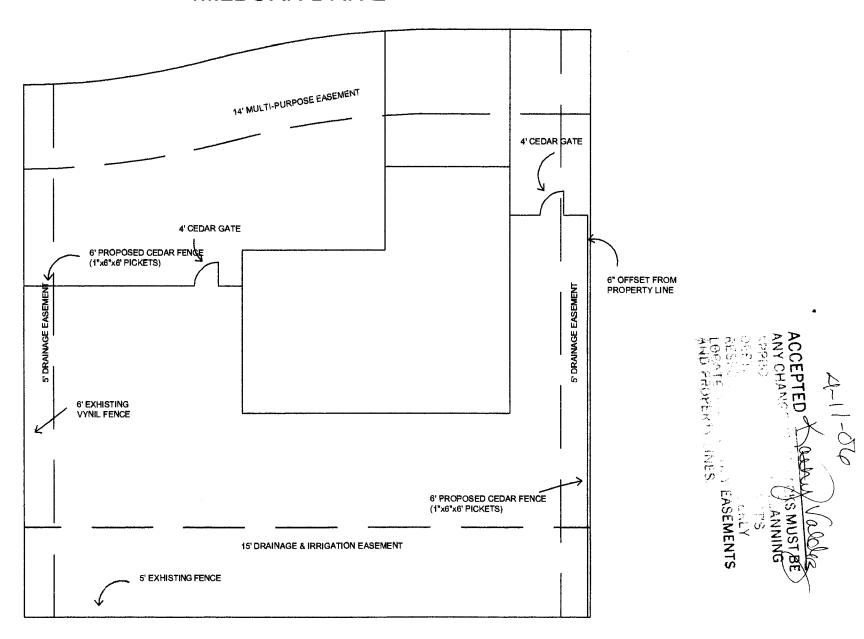

## **FENCE PERMIT**

## GRAND JUNCTION COMMUNITY DEVELOPMENT DEPARTMENT

| Property Address: 3019 MILBURN DRIVE G.J. CO 81504                                                                                                                                                                                                                                                                                                                                                                                                                                                                                                                                                                                                                       |
|--------------------------------------------------------------------------------------------------------------------------------------------------------------------------------------------------------------------------------------------------------------------------------------------------------------------------------------------------------------------------------------------------------------------------------------------------------------------------------------------------------------------------------------------------------------------------------------------------------------------------------------------------------------------------|
| Property Tax No: 2943-043-66-003                                                                                                                                                                                                                                                                                                                                                                                                                                                                                                                                                                                                                                         |
| Subdivision: MONANGH CILEN                                                                                                                                                                                                                                                                                                                                                                                                                                                                                                                                                                                                                                               |
| Property Owner: CARG HAITZ                                                                                                                                                                                                                                                                                                                                                                                                                                                                                                                                                                                                                                               |
| Owner's Telephone: 970 - 245 - 2933                                                                                                                                                                                                                                                                                                                                                                                                                                                                                                                                                                                                                                      |
| Owner's Address:                                                                                                                                                                                                                                                                                                                                                                                                                                                                                                                                                                                                                                                         |
| Contractor's Name:                                                                                                                                                                                                                                                                                                                                                                                                                                                                                                                                                                                                                                                       |
| Contractor's Telephone: 245-2933                                                                                                                                                                                                                                                                                                                                                                                                                                                                                                                                                                                                                                         |
| Contractor's Address:                                                                                                                                                                                                                                                                                                                                                                                                                                                                                                                                                                                                                                                    |
| Fence Material & Height: 61 CEDAZ                                                                                                                                                                                                                                                                                                                                                                                                                                                                                                                                                                                                                                        |
| Plot plan must show property lines and property dimensions, all easements, all rights-of-way, all structures, all setbacks from property lines, and fence height(s). NOTE: Property line is likely one foot or more behind the sidewalk.                                                                                                                                                                                                                                                                                                                                                                                                                                 |
| THIS SECTION TO BE COMPLETED BY COMMUNITY DEVELOPMENT DEPARTMENT STAFF                                                                                                                                                                                                                                                                                                                                                                                                                                                                                                                                                                                                   |
| ZONE RSF-4 SETBACKS: Front 201 from property line (PL) or                                                                                                                                                                                                                                                                                                                                                                                                                                                                                                                                                                                                                |
| SPECIAL CONDITIONS from center of ROW, whichever is greater.                                                                                                                                                                                                                                                                                                                                                                                                                                                                                                                                                                                                             |
| Sidefrom PL Rearfrom PL                                                                                                                                                                                                                                                                                                                                                                                                                                                                                                                                                                                                                                                  |
|                                                                                                                                                                                                                                                                                                                                                                                                                                                                                                                                                                                                                                                                          |
| Fences exceeding six feet in height require a separate permit from the City/County Building Department. A fence constructed on a corne lot that extends past the rear of the house along the side yard or abuts an alley requires approval from the City Engineer (Section 4.1.J of the Grand Junction Zoning and Development Code).                                                                                                                                                                                                                                                                                                                                     |
| The owner/applicant must correctly identify all property lines, easements, and rights-of-way and ensure the fence is located within the property's boundaries. Covenants, conditions, restrictions, easements and/or rights-of-way may restrict or prohibit the placement of fence(s). The owner/applicant is responsible for compliance with covenants, conditions, and restrictions which may apply. Fences built is easements may be subject to removal at the property owner's sole and absolute expense. Any modification of design and/or material a approved in this fence permit must be approved, in writing, by the Community Development Department Director. |
| I hereby acknowledge that I have read this application and the information and plot plan are correct; I agree to comply with any and a                                                                                                                                                                                                                                                                                                                                                                                                                                                                                                                                   |
| codes, ordinances, laws, regulations, or restrictions which apply. I understand that failure to comply shall result in legal action, which ma include but not necessarily be limited to removal of the fence(s) at the owner's cost.                                                                                                                                                                                                                                                                                                                                                                                                                                     |
|                                                                                                                                                                                                                                                                                                                                                                                                                                                                                                                                                                                                                                                                          |
| include but not necessarily be limited to removal of the fence(s) at the owner's cost.                                                                                                                                                                                                                                                                                                                                                                                                                                                                                                                                                                                   |
| Applicant's Signature                                                                                                                                                                                                                                                                                                                                                                                                                                                                                                                                                                                                                                                    |
| Applicant's Signature                                                                                                                                                                                                                                                                                                                                                                                                                                                                                                                                                                                                                                                    |

## PROPOSED FENCE IMPROVEMENT LOCATION

3019 MILBURN DRIVE, LOT 3 BLOCK 2 MONARCH GLEN SUBDIVISION MESA COUNTY, COLORADO

## MILBURN DRIVE