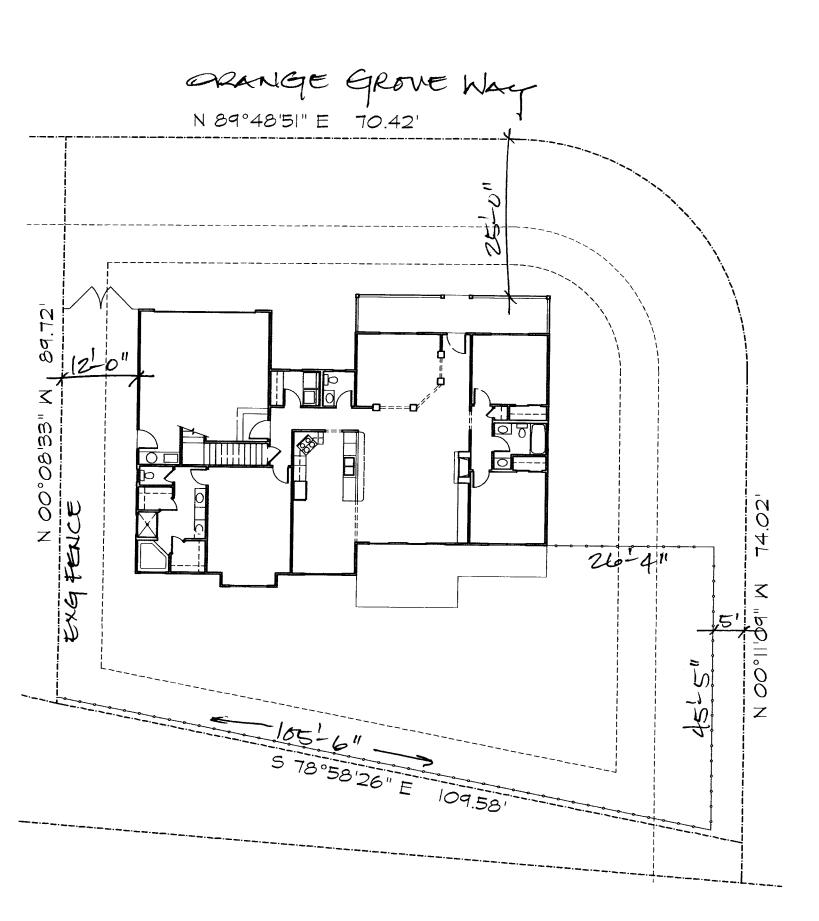

## **GRAND JUNCTION COMMUNITY DEVELOPMENT DEPARTMENT**

| Property Address: 3073 DRANGE GRAVE INC.                                                                                                                                                                                                                                                                                                                                                                                                                                                                                                                                                                                                                                  |
|---------------------------------------------------------------------------------------------------------------------------------------------------------------------------------------------------------------------------------------------------------------------------------------------------------------------------------------------------------------------------------------------------------------------------------------------------------------------------------------------------------------------------------------------------------------------------------------------------------------------------------------------------------------------------|
| Property Tax No: 2943-044-71-002                                                                                                                                                                                                                                                                                                                                                                                                                                                                                                                                                                                                                                          |
| Subdivision: ORANGE GROVE                                                                                                                                                                                                                                                                                                                                                                                                                                                                                                                                                                                                                                                 |
| Property Owner: Cts ENTERTORISES                                                                                                                                                                                                                                                                                                                                                                                                                                                                                                                                                                                                                                          |
| Owner's Telephone: (970) 728 9909                                                                                                                                                                                                                                                                                                                                                                                                                                                                                                                                                                                                                                         |
| Owner's Address: 620 NATH VILLAGE PAND TELLENES 1435                                                                                                                                                                                                                                                                                                                                                                                                                                                                                                                                                                                                                      |
| Contractor's Name: AUIN L. LANDIS                                                                                                                                                                                                                                                                                                                                                                                                                                                                                                                                                                                                                                         |
| Contractor's Telephone: 245 3559                                                                                                                                                                                                                                                                                                                                                                                                                                                                                                                                                                                                                                          |
| Contractor's Address: Do Box 4388 G.V. 81502                                                                                                                                                                                                                                                                                                                                                                                                                                                                                                                                                                                                                              |
| Fence Material & Height: VINCL - 601 H                                                                                                                                                                                                                                                                                                                                                                                                                                                                                                                                                                                                                                    |
| Plot plan must show property lines and property dimensions, all easements, all rights-of-way, all structures, all setbacks from property lines, and fence height(s). NOTE: Property line is likely one foot or more behind the sidewalk.                                                                                                                                                                                                                                                                                                                                                                                                                                  |
| THIS SECTION TO BE COMPLETED BY COMMUNITY DEVELOPMENT DEPARTMENT STAFF                                                                                                                                                                                                                                                                                                                                                                                                                                                                                                                                                                                                    |
| ZONE PSF-4 SETBACKS: Front 20' from property line (PL) or                                                                                                                                                                                                                                                                                                                                                                                                                                                                                                                                                                                                                 |
| SPECIAL CONDITIONS Please note that the from center of ROW, whichever is greater.                                                                                                                                                                                                                                                                                                                                                                                                                                                                                                                                                                                         |
| PALISH de Irrigation line is right side 0' from PL Rear 0' from PL Next to thus lot might want to Contact Palishde Irrigation.                                                                                                                                                                                                                                                                                                                                                                                                                                                                                                                                            |
| Fences exceeding six feet in height require a separate permit from the City/County Building Department. A fence constructed on a cornel lot that extends past the rear of the house along the side yard or abuts an alley requires approval from the City Engineer (Section 4.1.J or the Grand Junction Zoning and Development Code).                                                                                                                                                                                                                                                                                                                                     |
| The owner/applicant must correctly identify all property lines, easements, and rights-of-way and ensure the fence is located within the property's boundaries. Covenants, conditions, restrictions, easements and/or rights-of-way may restrict or prohibit the placement of fence(s). The owner/applicant is responsible for compliance with covenants, conditions, and restrictions which may apply. Fences built in easements may be subject to removal at the property owner's sole and absolute expense. Any modification of design and/or material as approved in this fence permit must be approved, in writing, by the Community Development Department Director. |
| I hereby acknowledge that I have read this application and the information and plot plan are correct; I agree to comply with any and all codes, ordinances, laws, regulations, or restrictions which apply. I understand that failure to comply shall result in legal action, which may include but not necessarily be limited to removal/of the fence(s) at the owner's cost.                                                                                                                                                                                                                                                                                            |
| Applicant's Signature Date 7 06  Community Development's Approval 1/18/11 Man Date 4/1/14                                                                                                                                                                                                                                                                                                                                                                                                                                                                                                                                                                                 |
| Community Development's Approval 1/18/11 Mague Date 4/1/04                                                                                                                                                                                                                                                                                                                                                                                                                                                                                                                                                                                                                |
| City Engineer's Approval (if required) Date                                                                                                                                                                                                                                                                                                                                                                                                                                                                                                                                                                                                                               |
| VALID FOR SIX MONTHS FROM DATE OF ISSUANCE (Section 2.2.E.1.d Grand Junction Zoning & Development Code)                                                                                                                                                                                                                                                                                                                                                                                                                                                                                                                                                                   |
| (White: Planning) (Yellow: Customer) (Pink: Code Enforcement)                                                                                                                                                                                                                                                                                                                                                                                                                                                                                                                                                                                                             |