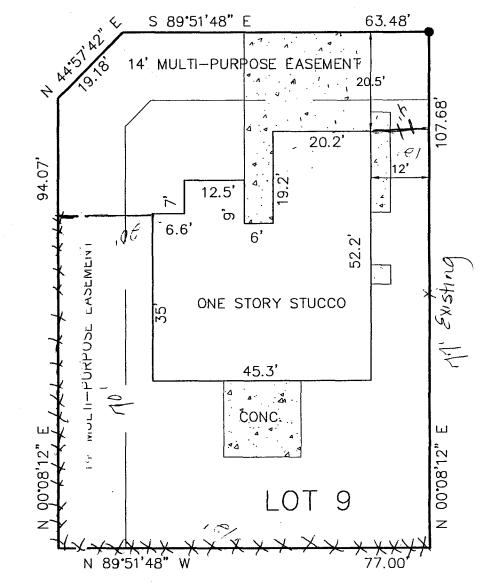

## IMPROVEMENT LOCATION CERTIFICATE

3089 ABERDEEN LANE

UNITED TITLE #4092
AQUINO ACCOUNT
LOT 9 IN BLOCK 1 OF DAKOTA WEST SUBDIVISION,
MESA COUNTY, COLORADO.

SCALE: 1" = 20'

## ABERDEEN LANE

BISMARCK STREET

= FOUND #5 REBAR WITH CAP

I HEREBY CERTIFY THAT THIS IMPROVEMENT LOCATION CERTIFICATE WAS PREPARED FOR MONARCH RIDGE MORTGAGE

THAT IT IS NOT A LAND SURVEY PLAT OR IMPROVEMENT SURVEY PLAT, AND THAT IT IS NOT TO BE RELIED UPON FOR THE ESTABLISHMENT

OF FENCE, BUILDING OR OTHER FUTURE IMPROVEMENT LINES. I FURTHER CERTIFY THE IMPROVEMENTS ON THE ABOVE DESCRIBED PARCEL ON
THIS DATE, 11/22/05 EXCEPT UTILITY CONNECTIONS, ARE ENTIRELY WITHIN THE BOUNDARIES OF THE PARCEL, EXCEPT AS
SHOWN, THAT THERE ARE NO ENCROACHMENTS UPON THE DESCRIBED PREMISES BY IMPROVEMENTS ON ANY ADJOINING PREMISES, EXCEPT AS
INDICATED, AND THAT THERE IS NO EVIDENCE OR SIGN OF ANY EASEMENT CROSSING OR BURDENING ANY PART OF SAID PARCEL, EXCEPT AS