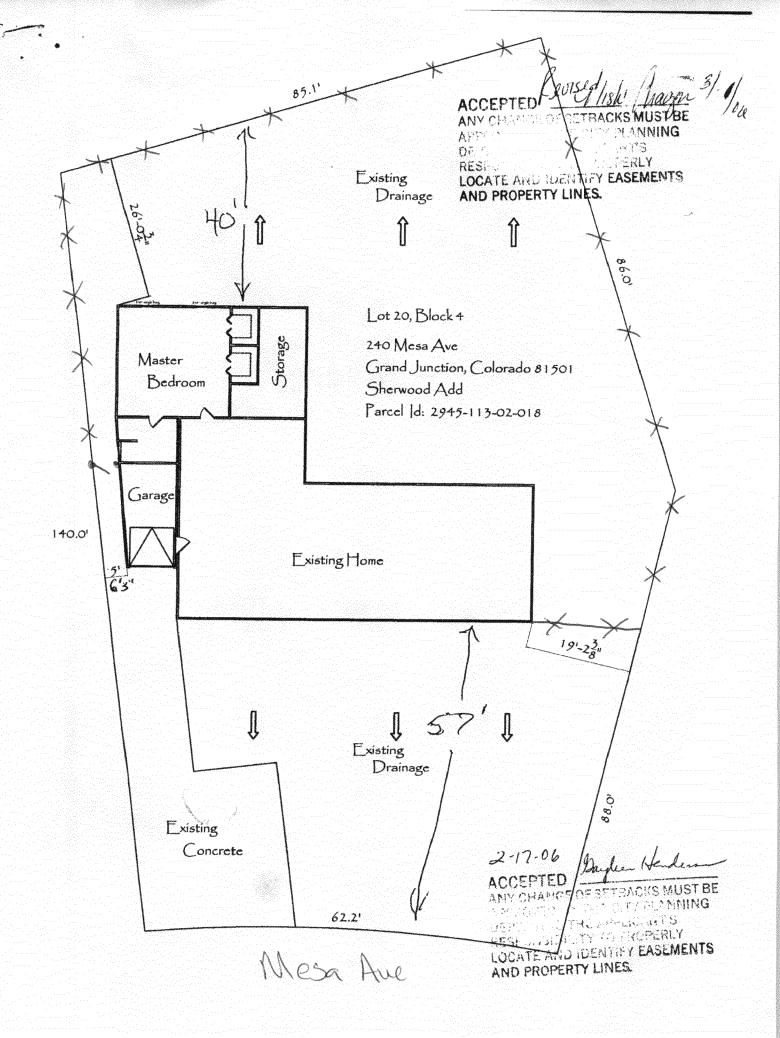

## **Fence Permit**

PERMIT# 14949

FEE \$10.00

(Pink: Code Enforcement)

Community Development Department 250 North 5<sup>th</sup> Street Grand Junction, CO 81501 Phone: (970) 244-1430 FAX (970) 236-4031

| Property Owner: Josh Jensu                                                                                                                                                                                                                                                                                                                                                                                                                                                                                                                                                                                                                                                                                            |                                                                                                                                                                                                        |                                                                                                                                                         |                                                                                                                                                               |                                                                                                         |
|-----------------------------------------------------------------------------------------------------------------------------------------------------------------------------------------------------------------------------------------------------------------------------------------------------------------------------------------------------------------------------------------------------------------------------------------------------------------------------------------------------------------------------------------------------------------------------------------------------------------------------------------------------------------------------------------------------------------------|--------------------------------------------------------------------------------------------------------------------------------------------------------------------------------------------------------|---------------------------------------------------------------------------------------------------------------------------------------------------------|---------------------------------------------------------------------------------------------------------------------------------------------------------------|---------------------------------------------------------------------------------------------------------|
| Owner's Telephone: $265-5811$                                                                                                                                                                                                                                                                                                                                                                                                                                                                                                                                                                                                                                                                                         |                                                                                                                                                                                                        |                                                                                                                                                         |                                                                                                                                                               |                                                                                                         |
| Owner's Address:                                                                                                                                                                                                                                                                                                                                                                                                                                                                                                                                                                                                                                                                                                      |                                                                                                                                                                                                        |                                                                                                                                                         |                                                                                                                                                               |                                                                                                         |
| Contractor's Name: Valley Locale Fe                                                                                                                                                                                                                                                                                                                                                                                                                                                                                                                                                                                                                                                                                   | 000                                                                                                                                                                                                    |                                                                                                                                                         |                                                                                                                                                               |                                                                                                         |
| Contractor's Telephone: (977533-81                                                                                                                                                                                                                                                                                                                                                                                                                                                                                                                                                                                                                                                                                    | SO                                                                                                                                                                                                     |                                                                                                                                                         |                                                                                                                                                               |                                                                                                         |
| Contractor's Address: 205 E. Main                                                                                                                                                                                                                                                                                                                                                                                                                                                                                                                                                                                                                                                                                     | * (10ac                                                                                                                                                                                                | d Xt.                                                                                                                                                   | CO 81501                                                                                                                                                      |                                                                                                         |
| Fence Material & Height:                                                                                                                                                                                                                                                                                                                                                                                                                                                                                                                                                                                                                                                                                              |                                                                                                                                                                                                        |                                                                                                                                                         |                                                                                                                                                               |                                                                                                         |
| Plot plan must show property lines and property dimensions, a from property lines, and fence height(s). NOTE: Property line i                                                                                                                                                                                                                                                                                                                                                                                                                                                                                                                                                                                         | is likely one foot                                                                                                                                                                                     | or more behin                                                                                                                                           | d the sidewalk.                                                                                                                                               |                                                                                                         |
|                                                                                                                                                                                                                                                                                                                                                                                                                                                                                                                                                                                                                                                                                                                       |                                                                                                                                                                                                        |                                                                                                                                                         |                                                                                                                                                               |                                                                                                         |
| ZONE $k-5$                                                                                                                                                                                                                                                                                                                                                                                                                                                                                                                                                                                                                                                                                                            | SETBACKS: F                                                                                                                                                                                            | ront                                                                                                                                                    | _ from property line                                                                                                                                          | (PL) or                                                                                                 |
| SPECIAL CONDITIONS                                                                                                                                                                                                                                                                                                                                                                                                                                                                                                                                                                                                                                                                                                    | from center of ROW, whichever is greater.                                                                                                                                                              |                                                                                                                                                         |                                                                                                                                                               |                                                                                                         |
| **************************************                                                                                                                                                                                                                                                                                                                                                                                                                                                                                                                                                                                                                                                                                | Side                                                                                                                                                                                                   | from PL                                                                                                                                                 | Rear                                                                                                                                                          | _ from PL                                                                                               |
|                                                                                                                                                                                                                                                                                                                                                                                                                                                                                                                                                                                                                                                                                                                       |                                                                                                                                                                                                        |                                                                                                                                                         |                                                                                                                                                               |                                                                                                         |
| Fences exceeding six feet in height require a separate permit from th                                                                                                                                                                                                                                                                                                                                                                                                                                                                                                                                                                                                                                                 |                                                                                                                                                                                                        | ding Departmen                                                                                                                                          | nt. A fondo constructo                                                                                                                                        |                                                                                                         |
| lot that extends past the rear of the house along the side yard or abu the Grand Junction Zoning and Development Code).                                                                                                                                                                                                                                                                                                                                                                                                                                                                                                                                                                                               |                                                                                                                                                                                                        |                                                                                                                                                         |                                                                                                                                                               |                                                                                                         |
| lot that extends past the rear of the house along the side yard or abu                                                                                                                                                                                                                                                                                                                                                                                                                                                                                                                                                                                                                                                | ts an alley require<br>ments, and rights-<br>nents and/or rights<br>renants, conditions<br>and absolute exper                                                                                          | s approval from<br>of-way and ens<br>s-of-way may re<br>s, and restriction<br>nse. Any modifi                                                           | the City Engineer (Secure the fence is local<br>estrict or prohibit the<br>as which may apply. For                                                            | ection 4.1.J of<br>ted within the<br>placement of<br>ences built in                                     |
| lot that extends past the rear of the house along the side yard or abuthe Grand Junction Zoning and Development Code).  The owner/applicant must correctly identify all property lines, easer property's boundaries. Covenants, conditions, restrictions, easer fence(s). The owner/applicant is responsible for compliance with coveasements may be subject to removal at the property owner's sole a approved in this fence permit must be approved, in writing, by the C I hereby acknowledge that I have read this application and the inforcodes, ordinances, laws, regulations, or restrictions which apply. Turinclude but not necessarily be limited to removal of the fence(s) at the                        | ts an alley require ments, and rights- nents and/or rights enants, conditions and absolute experionmunity Develor mation and plot proderstand that faile                                               | of-way and enso-<br>of-way and enso-<br>of-way may restriction<br>ase. Any modification of the contraction of the contraction of the correct;           | the City Engineer (Secure the fence is local estrict or prohibit the as which may apply. For eation of design and/ent Director.  I agree to comply with       | ection 4.1.J of<br>ted within the<br>placement of<br>ences built in<br>or material as<br>th any and all |
| lot that extends past the rear of the house along the side yard or abuthe Grand Junction Zoning and Development Code).  The owner/applicant must correctly identify all property lines, easer property's boundaries. Covenants, conditions, restrictions, easer fence(s). The owner/applicant is responsible for compliance with coveasements may be subject to removal at the property owner's sole a approved in this fence permit must be approved, in writing, by the C I hereby acknowledge that I have read this application and the infor codes, ordinances, laws, regulations, or restrictions which apply. Turinclude but not necessarily be limited to removal of the fence(s) at the Applicant's Signature | ments, and rights-<br>ments and/or rights-<br>ments and/or rights<br>ments, conditions<br>and absolute exper<br>mention and plot penderstand that failthe<br>mention and plot penderstand that failthe | of-way and ense-<br>of-way may restriction<br>s, and restriction<br>nse. Any modification<br>oment Departman are correct;<br>ure to comply sh           | the City Engineer (Secure the fence is local estrict or prohibit the as which may apply. For eation of design and/ent Director.  I agree to comply with       | ection 4.1.J of<br>ted within the<br>placement of<br>ences built in<br>or material as<br>th any and all |
| lot that extends past the rear of the house along the side yard or abuthe Grand Junction Zoning and Development Code).  The owner/applicant must correctly identify all property lines, easer property's boundaries. Covenants, conditions, restrictions, easer fence(s). The owner/applicant is responsible for compliance with coveasements may be subject to removal at the property owner's sole a approved in this fence permit must be approved, in writing, by the C I hereby acknowledge that I have read this application and the inforcodes, ordinances, laws, regulations, or restrictions which apply. Turinclude but not necessarily be limited to removal of the fence(s) at the                        | ments, and rights-<br>ments and/or rights-<br>ments and/or rights<br>ments, conditions<br>and absolute exper<br>mention and plot penderstand that failthe<br>mention and plot penderstand that failthe | of-way and ensembles approval from of-way and ensembles of-way may restriction ase. Any modification are correct; and are correct; are to comply shape. | sure the fence is local estrict or prohibit the as which may apply. Froation of design and/ent Director.  I agree to comply with all result in legal actions. | ection 4.1.J of<br>ted within the<br>placement of<br>ences built in<br>or material as<br>th any and all |