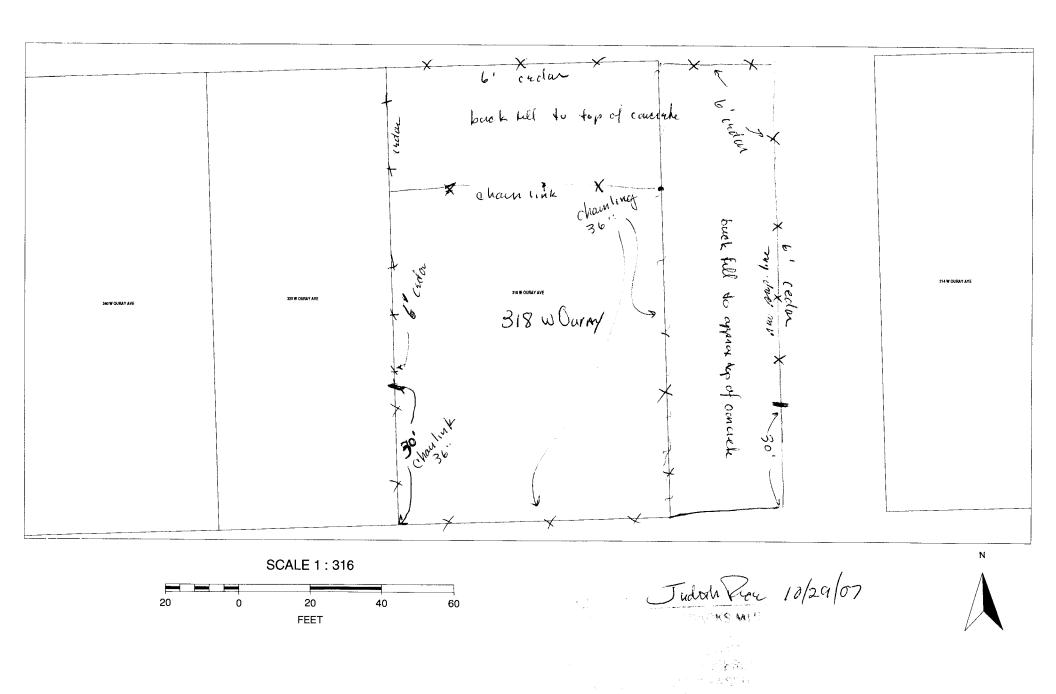

| Property Address: 318 WEST DUFA                                                                                                                                                                                                                                                                                                                                                                                                                                                                                                                                                                                                                                           | ( 1) <b>(</b>                                                        |  |
|---------------------------------------------------------------------------------------------------------------------------------------------------------------------------------------------------------------------------------------------------------------------------------------------------------------------------------------------------------------------------------------------------------------------------------------------------------------------------------------------------------------------------------------------------------------------------------------------------------------------------------------------------------------------------|----------------------------------------------------------------------|--|
| Property Tax No: 2945-151-03-                                                                                                                                                                                                                                                                                                                                                                                                                                                                                                                                                                                                                                             | · · · · · · · · · · · · · · · · · · ·                                |  |
| Subdivision: CAPPENTET                                                                                                                                                                                                                                                                                                                                                                                                                                                                                                                                                                                                                                                    | -30 4                                                                |  |
| Property Owner: +hE+ESA Yribi B                                                                                                                                                                                                                                                                                                                                                                                                                                                                                                                                                                                                                                           |                                                                      |  |
| Owner's Telephone: 970 - 241- 46 3 7                                                                                                                                                                                                                                                                                                                                                                                                                                                                                                                                                                                                                                      | Owner Co.                                                            |  |
| Owner's Address: 357 WEST OUF                                                                                                                                                                                                                                                                                                                                                                                                                                                                                                                                                                                                                                             | A 4 AU. 161                                                          |  |
| Contractor's Name: OCONE - SELF                                                                                                                                                                                                                                                                                                                                                                                                                                                                                                                                                                                                                                           | mar 10/291                                                           |  |
| Contractor's Telephone: 36" chainling on intaining wall ok per 4.1.3.1.i.                                                                                                                                                                                                                                                                                                                                                                                                                                                                                                                                                                                                 |                                                                      |  |
| Contractor's Address: (6' to drop to 48" or 36" in front set back).                                                                                                                                                                                                                                                                                                                                                                                                                                                                                                                                                                                                       |                                                                      |  |
| Fence Material & Height: 6 wood FENCE with concrete esta                                                                                                                                                                                                                                                                                                                                                                                                                                                                                                                                                                                                                  |                                                                      |  |
| Plot plan must show property lines and property dimensions, all easements, all rights-of-way, all structures, all setbacks                                                                                                                                                                                                                                                                                                                                                                                                                                                                                                                                                |                                                                      |  |
| from property lines, and fence height(s). NOTE: Property line is likely one foot or more behind the sidewalk.                                                                                                                                                                                                                                                                                                                                                                                                                                                                                                                                                             |                                                                      |  |
| THIS SECTION TO BE COMPLETED BY COMMUNITY DEVELOPMENT DEPARTMENT STAFF                                                                                                                                                                                                                                                                                                                                                                                                                                                                                                                                                                                                    |                                                                      |  |
| zoneR-8                                                                                                                                                                                                                                                                                                                                                                                                                                                                                                                                                                                                                                                                   | SETBACKS: Front <u>20</u> from property line (PL) or                 |  |
| SPECIAL CONDITIONS                                                                                                                                                                                                                                                                                                                                                                                                                                                                                                                                                                                                                                                        | from center of ROW, whichever is greater.                            |  |
| (VR-2006-354)                                                                                                                                                                                                                                                                                                                                                                                                                                                                                                                                                                                                                                                             | Side from PL Rear from PL                                            |  |
| ,                                                                                                                                                                                                                                                                                                                                                                                                                                                                                                                                                                                                                                                                         |                                                                      |  |
| Fences exceeding six feet in height require a separate permit from the City/County Building Department. A fence constructed on a corner lot that extends past the rear of the house along the side yard or abuts an alley requires approval from the City Engineer (Section 4.1.J of the Grand Junction Zoning and Development Code).                                                                                                                                                                                                                                                                                                                                     |                                                                      |  |
| The owner/applicant must correctly identify all property lines, easements, and rights-of-way and ensure the fence is located within the property's boundaries. Covenants, conditions, restrictions, easements and/or rights-of-way may restrict or prohibit the placement of fence(s). The owner/applicant is responsible for compliance with covenants, conditions, and restrictions which may apply. Fences built in easements may be subject to removal at the property owner's sole and absolute expense. Any modification of design and/or material as approved in this fence permit must be approved, in writing, by the Community Development Department Director. |                                                                      |  |
| I hereby acknowledge that I have read this application and the information and plot plan are correct; I agree to comply with any and all codes, ordinances, laws, regulations, or restrictions which apply. I understand that failure to comply shall result in legal action, which may include but not necessarily be limited to removal of the fence(s) at the owner's cost.                                                                                                                                                                                                                                                                                            |                                                                      |  |
| Applicant's Signature Nobet A. Spilis                                                                                                                                                                                                                                                                                                                                                                                                                                                                                                                                                                                                                                     | Date <u>C5-28-67</u> de so Date <u>D5-28-67</u> Date <u>D5-28-67</u> |  |
| Applicant's Signature Nobel A splice Date C5-2807  Community Development's Approval Payler Hederson Date S2507                                                                                                                                                                                                                                                                                                                                                                                                                                                                                                                                                            |                                                                      |  |
| City Engineer's Approval (if required)                                                                                                                                                                                                                                                                                                                                                                                                                                                                                                                                                                                                                                    | Date                                                                 |  |
| VALID FOR SIX MONTHS FROM DATE OF ISSUANCE (Section 2.2.E.1.d Grand Junction Zoning & Development Code)                                                                                                                                                                                                                                                                                                                                                                                                                                                                                                                                                                   |                                                                      |  |