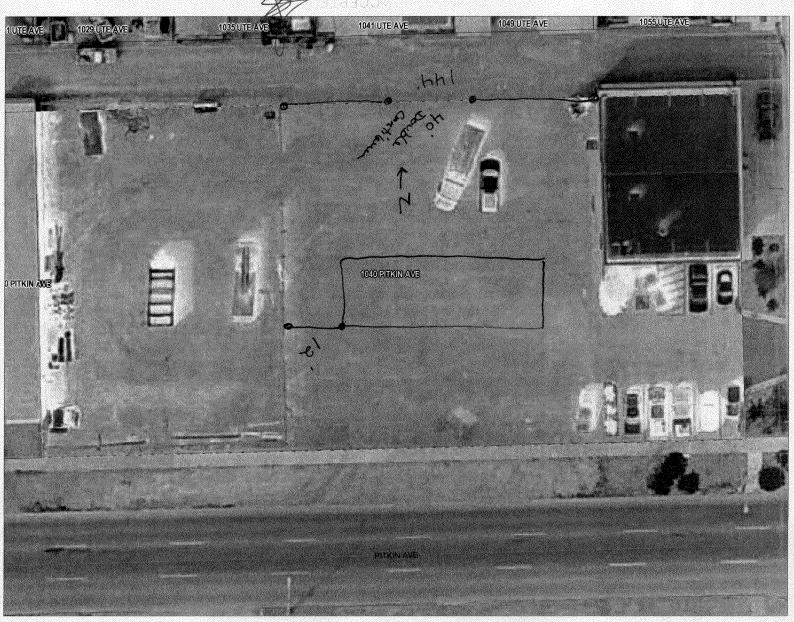

## **Fence Permit**

PERMIT #

Community Development Department 250 North 5<sup>th</sup> Street Grand Junction, CO 81501 Phone: (970) 244-1430 FAX (970) 236-4031

**FEE \$10.00** 

(Pink: Code Enforcement)

| Property Address:                                                                                                                                                                                                                                                                                                                     | 040 Pitkin K                                                                                                                 | Ave                                                                                                                                                                                                                                             |
|---------------------------------------------------------------------------------------------------------------------------------------------------------------------------------------------------------------------------------------------------------------------------------------------------------------------------------------|------------------------------------------------------------------------------------------------------------------------------|-------------------------------------------------------------------------------------------------------------------------------------------------------------------------------------------------------------------------------------------------|
| Property Tax No:                                                                                                                                                                                                                                                                                                                      | 2945-144-50-                                                                                                                 | $\Omega$                                                                                                                                                                                                                                        |
| Subdivision:                                                                                                                                                                                                                                                                                                                          | Preuss Sub                                                                                                                   |                                                                                                                                                                                                                                                 |
| Property Owner:                                                                                                                                                                                                                                                                                                                       | uds Signs                                                                                                                    |                                                                                                                                                                                                                                                 |
| Owner's Telephone:                                                                                                                                                                                                                                                                                                                    | 10.245.7700                                                                                                                  |                                                                                                                                                                                                                                                 |
| Owner's Address:                                                                                                                                                                                                                                                                                                                      | 55 Ltc Ave                                                                                                                   |                                                                                                                                                                                                                                                 |
| Contractor's Name:                                                                                                                                                                                                                                                                                                                    | aylor fence Co                                                                                                               |                                                                                                                                                                                                                                                 |
| Contractor's Telephone:                                                                                                                                                                                                                                                                                                               | 70-241-1473                                                                                                                  |                                                                                                                                                                                                                                                 |
| Contractor's Address:                                                                                                                                                                                                                                                                                                                 | 32 2112 Kd                                                                                                                   |                                                                                                                                                                                                                                                 |
| Fence Material & Height:                                                                                                                                                                                                                                                                                                              | o'CL                                                                                                                         |                                                                                                                                                                                                                                                 |
| Plot plan must show property lines and property dimensions, all easements, all rights-of-way, all structures, all setbacks from property lines, and fence height(s). NOTE: Property line is likely one foot or more behind the sidewalk.                                                                                              |                                                                                                                              |                                                                                                                                                                                                                                                 |
| THIS SECTION TO BE COMPLETED BY COMMUNITY DEVELOPMENT DEPARTMENT STAFF                                                                                                                                                                                                                                                                |                                                                                                                              |                                                                                                                                                                                                                                                 |
| zone C-                                                                                                                                                                                                                                                                                                                               | SETBACKS:                                                                                                                    | Front $\frac{\mathcal{S} \mathcal{O}}{\mathcal{O}}$ from property line (PL) or                                                                                                                                                                  |
| SPECIAL CONDITIONS                                                                                                                                                                                                                                                                                                                    | fro                                                                                                                          | m center of ROW, whichever is greater.                                                                                                                                                                                                          |
| <u> </u>                                                                                                                                                                                                                                                                                                                              | Side                                                                                                                         | from PL Rearfrom PL                                                                                                                                                                                                                             |
|                                                                                                                                                                                                                                                                                                                                       |                                                                                                                              |                                                                                                                                                                                                                                                 |
| Fences exceeding six feet in height require a separate permit from the City/County Building Department. A fence constructed on a corner lot that extends past the rear of the house along the side yard or abuts an alley requires approval from the City Engineer (Section 4.1.J of the Grand Junction Zoning and Development Code). |                                                                                                                              |                                                                                                                                                                                                                                                 |
| property's boundaries. Covenants, condition fence(s). The owner/applicant is responsible for                                                                                                                                                                                                                                          | ns, restrictions, easements and/or righ<br>or compliance with covenants, condition<br>property owner's sole and absolute exp | s-of-way and ensure the fence is located within the nts-of-way may restrict or prohibit the placement of ns, and restrictions which may apply. Fences built in ense. Any modification of design and/or material as lopment Department Director. |
|                                                                                                                                                                                                                                                                                                                                       | tions which apply. I understand that fa                                                                                      | plan are correct; I agree to comply with any and all ilure to comply shall result in legal action, which may                                                                                                                                    |
| Applicant's Signature                                                                                                                                                                                                                                                                                                                 | M. Ju                                                                                                                        | Date                                                                                                                                                                                                                                            |
|                                                                                                                                                                                                                                                                                                                                       |                                                                                                                              |                                                                                                                                                                                                                                                 |
| Community Development's Approvat                                                                                                                                                                                                                                                                                                      | Robert Dans                                                                                                                  | Date 7 (12 UI                                                                                                                                                                                                                                   |