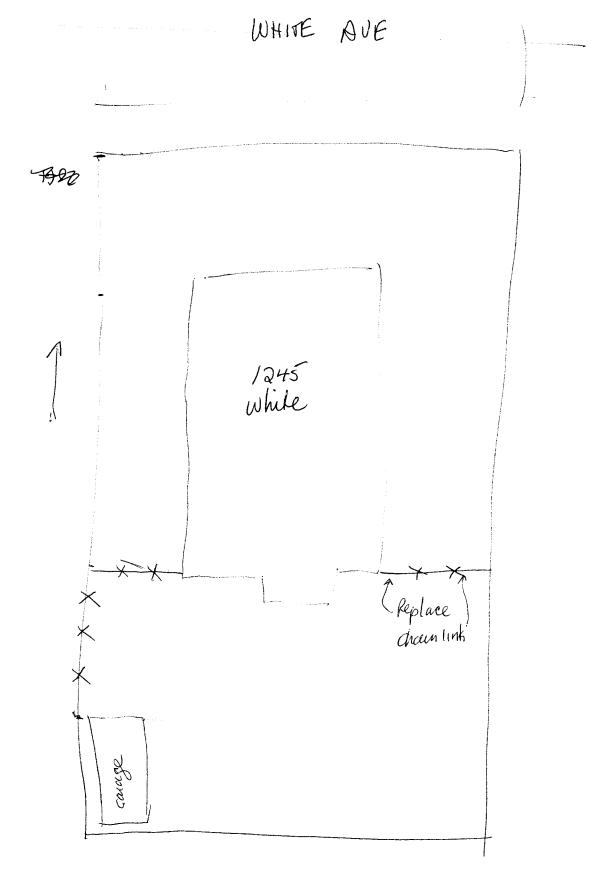

| Grand Junction<br>COLORADO                                                                                                                                                                                                               | Fence Permit<br>Community Development Department<br>250 North 5 <sup>th</sup> Street<br>Grand Junction, CO 81501<br>Phone: (970) 244-1430 FAX (970) 236-4031 | PERMIT # | 14911<br>FEE \$10.00 |  |
|------------------------------------------------------------------------------------------------------------------------------------------------------------------------------------------------------------------------------------------|--------------------------------------------------------------------------------------------------------------------------------------------------------------|----------|----------------------|--|
| Property Address: 1245                                                                                                                                                                                                                   | White Avenue Grand                                                                                                                                           | India    | 81501                |  |
| Property Tax No: 290                                                                                                                                                                                                                     | White Avenue Grand<br>15-133-05-005                                                                                                                          |          |                      |  |
| Subdivision:                                                                                                                                                                                                                             |                                                                                                                                                              |          |                      |  |
| Property Owner: Sulber                                                                                                                                                                                                                   | , Jennifer L.                                                                                                                                                |          |                      |  |
| Owner's Telephone: 976 640                                                                                                                                                                                                               | 9514                                                                                                                                                         |          |                      |  |
|                                                                                                                                                                                                                                          | hits Ale                                                                                                                                                     |          |                      |  |
| Contractor's Name: (Owner)                                                                                                                                                                                                               | )                                                                                                                                                            |          |                      |  |
| Contractor's Telephone:                                                                                                                                                                                                                  |                                                                                                                                                              |          |                      |  |
| Contractor's Address:                                                                                                                                                                                                                    |                                                                                                                                                              |          |                      |  |
| Fence Material & Height:                                                                                                                                                                                                                 | ; pullay type (off                                                                                                                                           |          |                      |  |
| Plot plan must show property lines and property dimensions, all easements, all rights-of-way, all structures, all setbacks from property lines, and fence height(s). NOTE: Property line is likely one foot or more behind the sidewalk. |                                                                                                                                                              |          |                      |  |