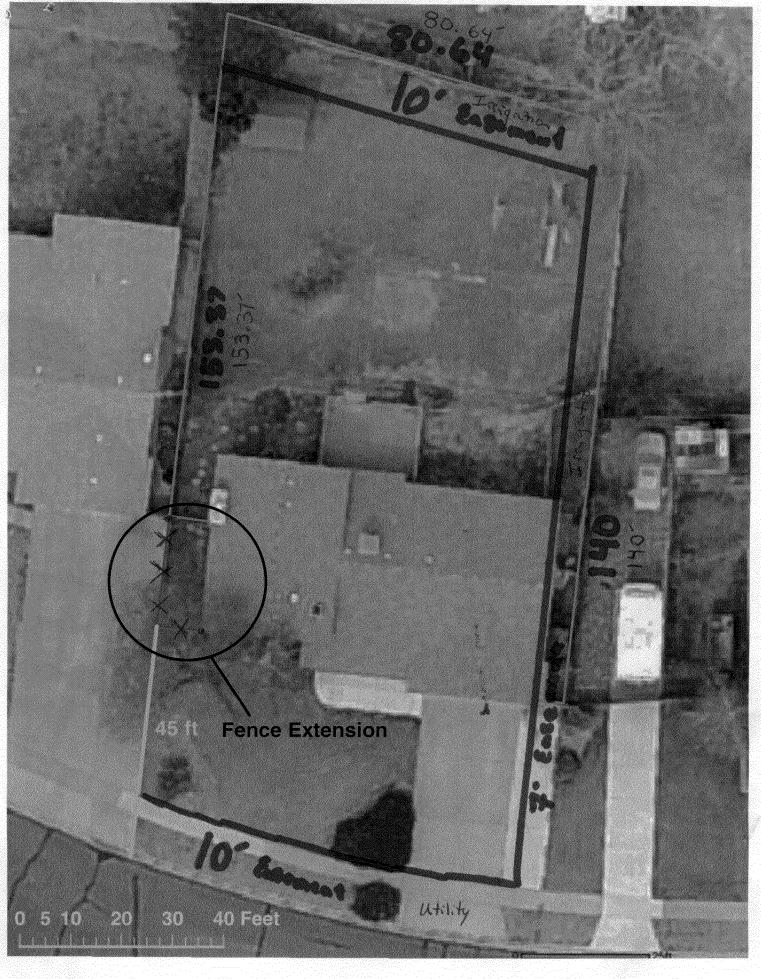

## **Fence Permit**

2420 Haw thorne

PERMIT#

Date\_

**FEE \$10.00** 

Community Development Department 250 North 5<sup>th</sup> Street Grand Junction, CO 81501 Phone: (970) 244-1430 FAX (970) 236-4031

| Property Tax No: 2945-014-20-007                                                                                                                                                                                                                                                                                                                                                                                                                                                                                                                                                                                                                                                                                                                                                                     |
|------------------------------------------------------------------------------------------------------------------------------------------------------------------------------------------------------------------------------------------------------------------------------------------------------------------------------------------------------------------------------------------------------------------------------------------------------------------------------------------------------------------------------------------------------------------------------------------------------------------------------------------------------------------------------------------------------------------------------------------------------------------------------------------------------|
| Subdivision: Spring Valley                                                                                                                                                                                                                                                                                                                                                                                                                                                                                                                                                                                                                                                                                                                                                                           |
| Property Owner: Wendy & Cosy Williams                                                                                                                                                                                                                                                                                                                                                                                                                                                                                                                                                                                                                                                                                                                                                                |
| Owner's Telephone: 970-245-2465                                                                                                                                                                                                                                                                                                                                                                                                                                                                                                                                                                                                                                                                                                                                                                      |
| Owner's Address: 2420 Hawthorne Avenne                                                                                                                                                                                                                                                                                                                                                                                                                                                                                                                                                                                                                                                                                                                                                               |
| Contractor's Name: NA                                                                                                                                                                                                                                                                                                                                                                                                                                                                                                                                                                                                                                                                                                                                                                                |
| Contractor's Telephone:                                                                                                                                                                                                                                                                                                                                                                                                                                                                                                                                                                                                                                                                                                                                                                              |
| Contractor's Address:                                                                                                                                                                                                                                                                                                                                                                                                                                                                                                                                                                                                                                                                                                                                                                                |
| Fence Material & Height: 6' Cedas Pickets                                                                                                                                                                                                                                                                                                                                                                                                                                                                                                                                                                                                                                                                                                                                                            |
| Plot plan must show property lines and property dimensions, all easements, all rights-of-way, all structures, all setbacks from property lines, and fence height(s). NOTE: Property line is likely one foot or more behind the sidewalk.                                                                                                                                                                                                                                                                                                                                                                                                                                                                                                                                                             |
| THIS SECTION TO BE COMPLETED BY COMMUNITY DEVELOPMENT DEPARTMENT STAFF                                                                                                                                                                                                                                                                                                                                                                                                                                                                                                                                                                                                                                                                                                                               |
| ZONER-5 SETBACKS: Front_20 from property line (PL) or                                                                                                                                                                                                                                                                                                                                                                                                                                                                                                                                                                                                                                                                                                                                                |
| SPECIAL CONDITIONS from center of ROW, whichever is greater.                                                                                                                                                                                                                                                                                                                                                                                                                                                                                                                                                                                                                                                                                                                                         |
| Sidefrom PL Rearfrom Pl                                                                                                                                                                                                                                                                                                                                                                                                                                                                                                                                                                                                                                                                                                                                                                              |
|                                                                                                                                                                                                                                                                                                                                                                                                                                                                                                                                                                                                                                                                                                                                                                                                      |
| Fences exceeding six feet in height require a separate permit from the City/County Building Department. A fence constructed on a correct that extends past the rear of the house along the side yard or abuts an alley requires approval from the City Engineer (Section 4.1.) the Grand Junction Zoning and Development Code).  The owner/applicant must correctly identify all property lines, easements, and rights-of-way and ensure the fence is located within toproperty's boundaries. Covenants, conditions, restrictions, easements and/or rights-of-way may restrict or prohibit the placement                                                                                                                                                                                             |
| fence(s). The owner/applicant is responsible for compliance with covenants, conditions, and restrictions which may apply. Fences built easements may be subject to removal at the property owner's sole and absolute expense. Any modification of design and/or material approved in this fence permit must be approved, in writing, by the Community Development Department Director.  I hereby acknowledge that I have read this application and the information and plot plan are correct; I agree to comply with any and codes, ordinances, laws, regulations, or restrictions which apply. I understand that failure to comply shall result in legal action, which modified but not necessarily be limited to removal of the fence(s) at the owner's cost.  Applicant's Signature  Date 2/20/07 |