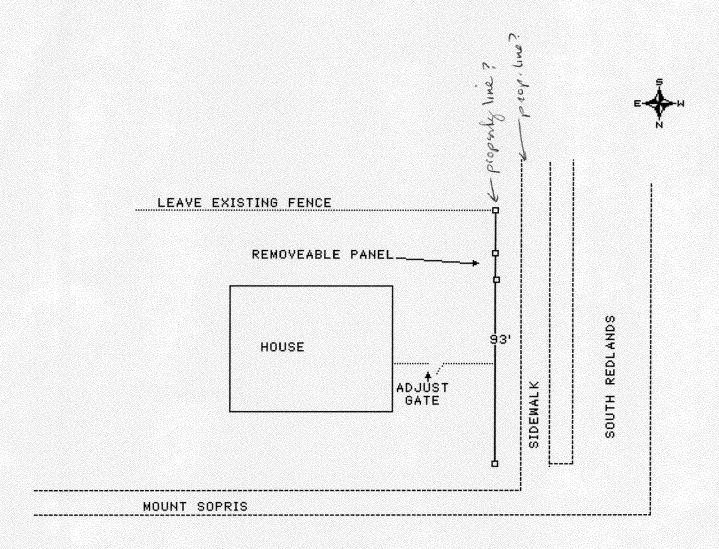

## FENCE PERMIT GRAND JUNCTION COMMUNITY DEVELOPMENT DEPARTMENT

| Property Address:                                                                                                                                                                                                                                                                                                                                                                                                                                                                                                                                                                                                                                                         | 501 Mount        | Sopris         | dr.              |                         |
|---------------------------------------------------------------------------------------------------------------------------------------------------------------------------------------------------------------------------------------------------------------------------------------------------------------------------------------------------------------------------------------------------------------------------------------------------------------------------------------------------------------------------------------------------------------------------------------------------------------------------------------------------------------------------|------------------|----------------|------------------|-------------------------|
|                                                                                                                                                                                                                                                                                                                                                                                                                                                                                                                                                                                                                                                                           | 745 - 222-01     | 1              |                  |                         |
| Subdivision:                                                                                                                                                                                                                                                                                                                                                                                                                                                                                                                                                                                                                                                              |                  |                |                  |                         |
| Property Owner: 108                                                                                                                                                                                                                                                                                                                                                                                                                                                                                                                                                                                                                                                       | 1 Dean           |                | J0B #            | t 112                   |
| Owner's Telephone:                                                                                                                                                                                                                                                                                                                                                                                                                                                                                                                                                                                                                                                        | 16-9643          |                |                  |                         |
| Owner's Address: 2501 Mount Sopris dn.                                                                                                                                                                                                                                                                                                                                                                                                                                                                                                                                                                                                                                    |                  |                |                  |                         |
| Contractor's Name: J&S Fence                                                                                                                                                                                                                                                                                                                                                                                                                                                                                                                                                                                                                                              |                  |                |                  |                         |
| Contractor's Telephone: 343 - 2727                                                                                                                                                                                                                                                                                                                                                                                                                                                                                                                                                                                                                                        |                  |                |                  |                         |
| Contractor's Address:                                                                                                                                                                                                                                                                                                                                                                                                                                                                                                                                                                                                                                                     | 1886 I-71        | 13             |                  |                         |
| Fence Material & Height: Cedar 6 suplace musting fence                                                                                                                                                                                                                                                                                                                                                                                                                                                                                                                                                                                                                    |                  |                |                  |                         |
| Plot plan must show property lines and property dimensions, all easements, all rights-of-way, all structures, all setbacks from property lines, and fence height(s). NOTE: Property line is likely one foot or more behind the sidewalk.                                                                                                                                                                                                                                                                                                                                                                                                                                  |                  |                |                  |                         |
| THIS SECTION TO BE COMPLETED BY COMMUNITY DEVELOPMENT DEPARTMENT STAFF                                                                                                                                                                                                                                                                                                                                                                                                                                                                                                                                                                                                    |                  |                |                  |                         |
| ZONE R-4                                                                                                                                                                                                                                                                                                                                                                                                                                                                                                                                                                                                                                                                  |                  | SETBACKS: From | nt <u>20</u> fro | m property line (PL) or |
| SPECIAL CONDITIONS meets line of side for from center of ROW, whichever is greater.  36 mph So Red lands Rd. per per Side from PL Rear from PL                                                                                                                                                                                                                                                                                                                                                                                                                                                                                                                            |                  |                |                  |                         |
| 36 mph So Redlands                                                                                                                                                                                                                                                                                                                                                                                                                                                                                                                                                                                                                                                        | Rd. John RD.     | Side           | _from PL Re      | ar from PL              |
|                                                                                                                                                                                                                                                                                                                                                                                                                                                                                                                                                                                                                                                                           |                  |                |                  |                         |
| Fences exceeding six feet in height require a separate permit from the Clty/County Building Department. A fence constructed on a corner lot that extends past the rear of the house along the side yard or abuts an alley requires approval from the City Engineer (Section 4.1.J of the Grand Junction Zoning and Development Code).                                                                                                                                                                                                                                                                                                                                     |                  |                |                  |                         |
| The owner/applicant must correctly identify all property lines, easements, and rights-of-way and ensure the fence is located within the property's boundaries. Covenants, conditions, restrictions, easements and/or rights-of-way may restrict or prohibit the placement of fence(s). The owner/applicant is responsible for compliance with covenants, conditions, and restrictions which may apply. Fences built in easements may be subject to removal at the property owner's sole and absolute expense. Any modification of design and/or material as approved in this fence permit must be approved, in writing, by the Community Development Department Director. |                  |                |                  |                         |
| I hereby acknowledge that I have read this application and the information and plot plan are correct; I agree to comply with any and all codes, ordinances, laws, regulations, or restrictions which apply. I understand that failure to comply shall result in legal action, which may include but not necessarily be limited to removal of the fence(s) at the owner's cost.                                                                                                                                                                                                                                                                                            |                  |                |                  |                         |
| Applicant's Signature                                                                                                                                                                                                                                                                                                                                                                                                                                                                                                                                                                                                                                                     | an Bala          |                | _ Date_          | 7-25-07                 |
| Community Development's A                                                                                                                                                                                                                                                                                                                                                                                                                                                                                                                                                                                                                                                 | pproval Sudok A. | Per_           | Date_            | 7/27/07                 |
| City Engineer's Approval (if re                                                                                                                                                                                                                                                                                                                                                                                                                                                                                                                                                                                                                                           |                  |                | _ Date _         |                         |
| VALID FOR SIX MONTHS FROM DATE OF ISSUANCE (Section 2.2.E.1.d Grand Junction Zoning & Development Code)                                                                                                                                                                                                                                                                                                                                                                                                                                                                                                                                                                   |                  |                |                  |                         |
| (White: Planning)                                                                                                                                                                                                                                                                                                                                                                                                                                                                                                                                                                                                                                                         | (Yellow: Cu      | istomer)       | (Pink:           | Code Enforcement)       |