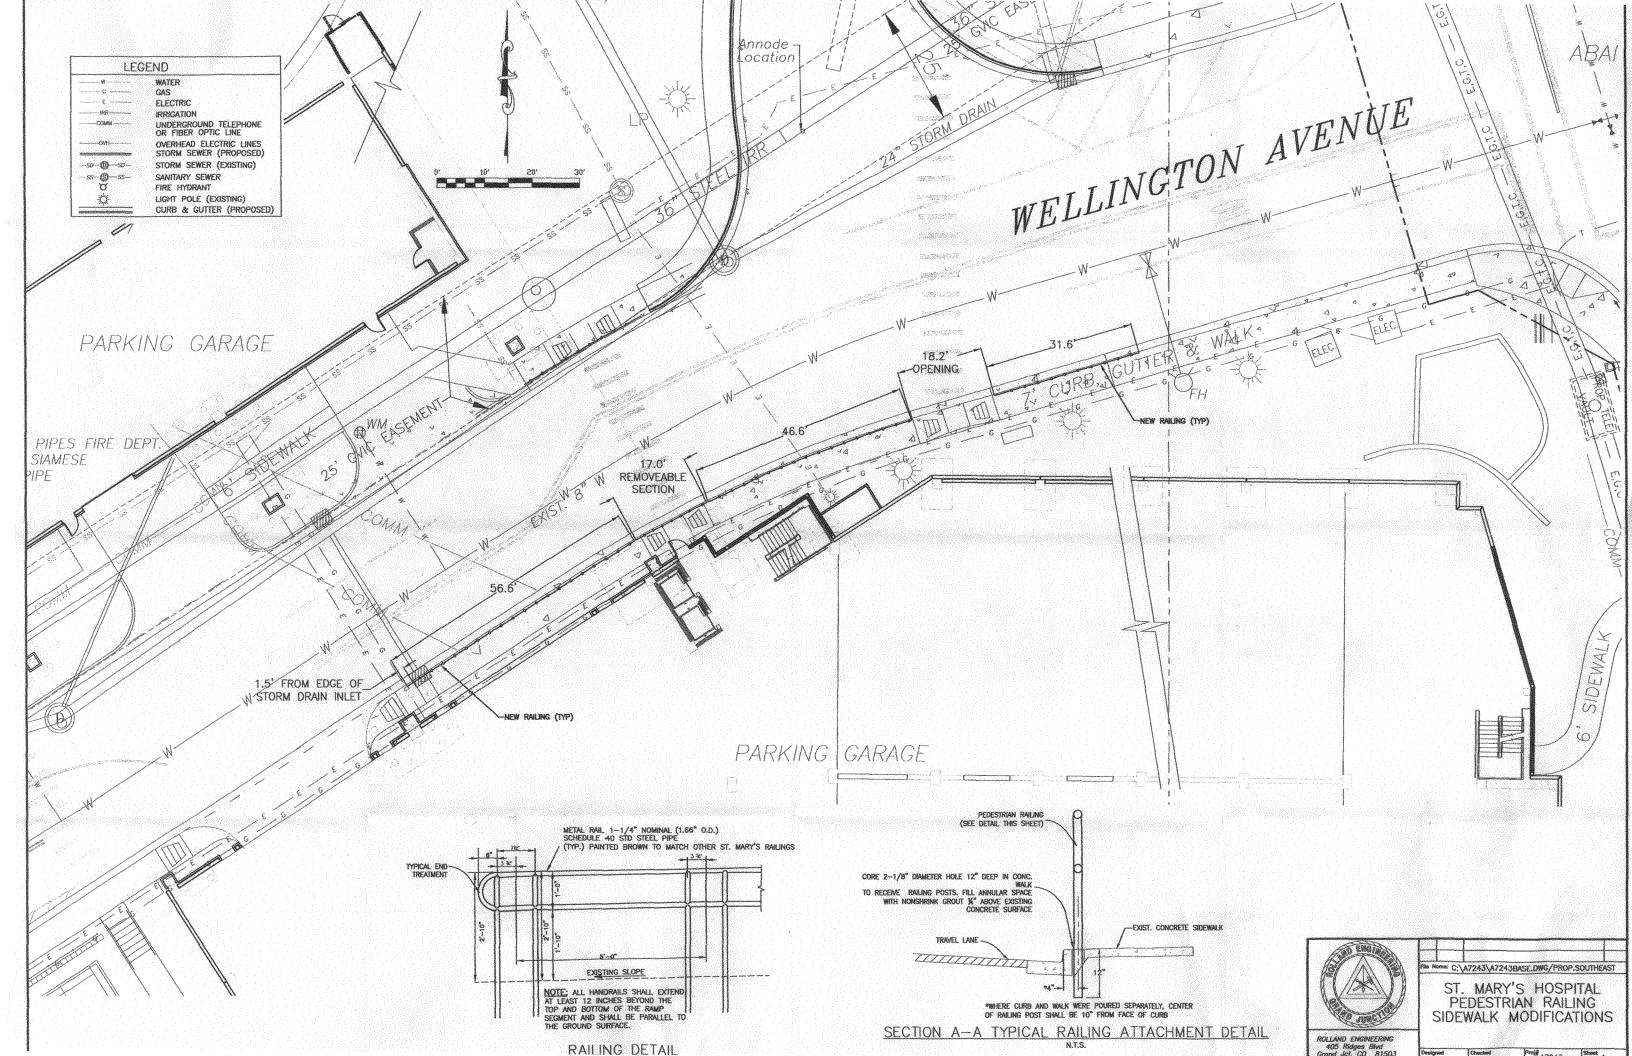

| Property Address:                                                                                                                                                                                                                        | 2635 N. 7                                                                                                                     |                                                                                                     |                                                                                                                                                                                               |
|------------------------------------------------------------------------------------------------------------------------------------------------------------------------------------------------------------------------------------------|-------------------------------------------------------------------------------------------------------------------------------|-----------------------------------------------------------------------------------------------------|-----------------------------------------------------------------------------------------------------------------------------------------------------------------------------------------------|
| Property Tax No:                                                                                                                                                                                                                         | 2945-112-                                                                                                                     | 00-971                                                                                              |                                                                                                                                                                                               |
| Subdivision:                                                                                                                                                                                                                             | UNPLAT                                                                                                                        | TED                                                                                                 |                                                                                                                                                                                               |
| Property Owner:                                                                                                                                                                                                                          | JT. MARY                                                                                                                      | 'r HOFDETAL                                                                                         |                                                                                                                                                                                               |
| Owner's Telephone:                                                                                                                                                                                                                       | ROB JENKENS                                                                                                                   | 256-1980                                                                                            |                                                                                                                                                                                               |
| Owner's Address:                                                                                                                                                                                                                         | 2635 D. 7th St                                                                                                                |                                                                                                     |                                                                                                                                                                                               |
| Contractor's Name:                                                                                                                                                                                                                       | K&Co Exterpri                                                                                                                 | ses                                                                                                 |                                                                                                                                                                                               |
| Contractor's Telephor                                                                                                                                                                                                                    | . 1                                                                                                                           |                                                                                                     |                                                                                                                                                                                               |
| Contractor's Address:                                                                                                                                                                                                                    |                                                                                                                               |                                                                                                     |                                                                                                                                                                                               |
| Fence Material & Heig                                                                                                                                                                                                                    | ght: METAL R                                                                                                                  | PATLING .                                                                                           | - 3'                                                                                                                                                                                          |
| Plot plan must show property lines and property dimensions, all easements, all rights-of-way, all structures, all setbacks from property lines, and fence height(s). NOTE: Property line is likely one foot or more behind the sidewalk. |                                                                                                                               |                                                                                                     |                                                                                                                                                                                               |
| ) · · · THIS SEC                                                                                                                                                                                                                         | CTIÓN TO BE COMPLETED BY C                                                                                                    | OMMUNITY DEVELOPMEN                                                                                 | T DEPARTMENT STAFF                                                                                                                                                                            |
| ZONE PD                                                                                                                                                                                                                                  | PLANNED DEVELUPME                                                                                                             | SETBACKS: Front L                                                                                   | //A from property line (PL) or                                                                                                                                                                |
| SPECIAL CONDITION                                                                                                                                                                                                                        |                                                                                                                               |                                                                                                     | of ROW, whichever is greater.                                                                                                                                                                 |
|                                                                                                                                                                                                                                          |                                                                                                                               | <b>√ሪ</b> Side from                                                                                 | m PL Rear from PL                                                                                                                                                                             |
| DAAWING                                                                                                                                                                                                                                  | REGISTED AVE.                                                                                                                 | AT THIS LOCATE                                                                                      | m PL Rearfrom PL                                                                                                                                                                              |
| Fences exceeding six fe                                                                                                                                                                                                                  | et in height require a separate permit fro                                                                                    | om the City/County Building Dep                                                                     | partment. A fence constructed on a corner                                                                                                                                                     |
| lot that extends past the                                                                                                                                                                                                                | rear of the house along the side yard o ing and Development Code).                                                            | r abuts an alley requires approve                                                                   | al from the City Engineer (Section 4.1.J of                                                                                                                                                   |
| property's boundaries.<br>fence(s). The owner/app<br>easements may be subjected                                                                                                                                                          | Covenants, conditions, restrictions, e<br>plicant is responsible for compliance wit                                           | asements and/or rights-of-way<br>h covenants, conditions, and res<br>tole and absolute expense. Any | nd ensure the fence is located within the may restrict or prohibit the placement of strictions which may apply. Fences built in modification of design and/or material as epartment Director. |
| codes, ordinances, laws                                                                                                                                                                                                                  | nat I have read this application and the , regulations, or restrictions which apply rily be limited to removal of the fence(s | <ul> <li>I understand that failure to cor</li> </ul>                                                | correct; I agree to comply with any and all mply shall result in legal action, which may                                                                                                      |
| Applicant's Signature                                                                                                                                                                                                                    |                                                                                                                               | A.t.                                                                                                | Date Dec. 4 2007                                                                                                                                                                              |
| Community Developm                                                                                                                                                                                                                       | ient's Approval                                                                                                               | 5000                                                                                                | Date Dec. 7 200 /                                                                                                                                                                             |