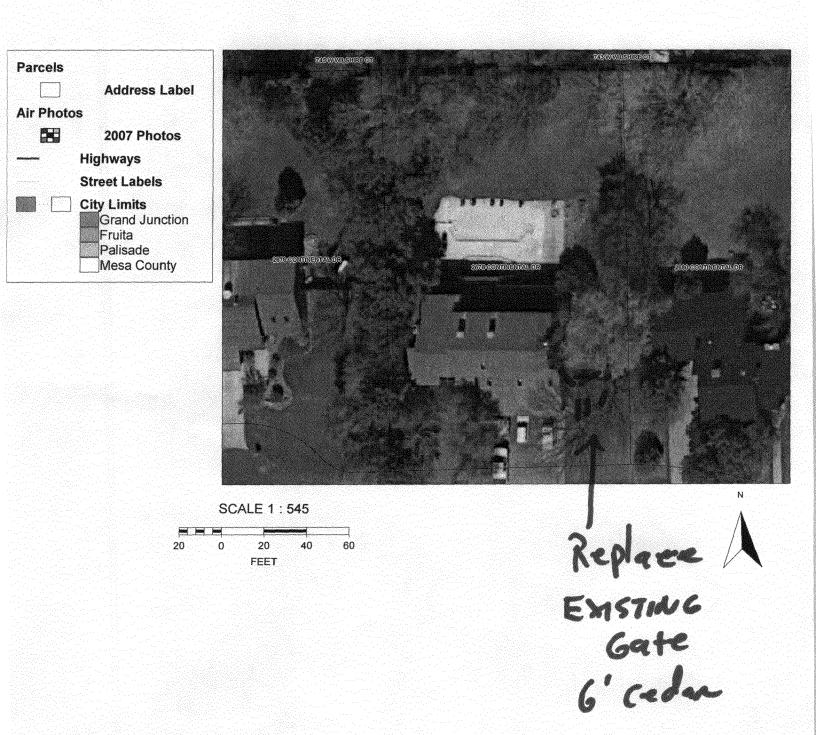

## **Fence Permit**

PERMIT #

**FEE \$10.00** 

Community Development Department 250 North 5th Street Grand Junction, CO 81501 Phone: (970) 244-1430 FAX (970) 236-4031

| Property Tax No: 2701 - 354 - 34 - 002                                                                                                                                                                                                                                                                                                                                                                                                                                                                                                                                                                                                                                    |
|---------------------------------------------------------------------------------------------------------------------------------------------------------------------------------------------------------------------------------------------------------------------------------------------------------------------------------------------------------------------------------------------------------------------------------------------------------------------------------------------------------------------------------------------------------------------------------------------------------------------------------------------------------------------------|
| Subdivision: Peach Hill Subdivision                                                                                                                                                                                                                                                                                                                                                                                                                                                                                                                                                                                                                                       |
| Property Owner: Frank Westcott                                                                                                                                                                                                                                                                                                                                                                                                                                                                                                                                                                                                                                            |
| Owner's Telephone: (976) 250 - 1634                                                                                                                                                                                                                                                                                                                                                                                                                                                                                                                                                                                                                                       |
| Owner's Address: 2678 Continental Dr.                                                                                                                                                                                                                                                                                                                                                                                                                                                                                                                                                                                                                                     |
| Contractor's Name: Jas Fence Co. Inc.                                                                                                                                                                                                                                                                                                                                                                                                                                                                                                                                                                                                                                     |
| Contractor's Telephone: (970) 243 - 2723                                                                                                                                                                                                                                                                                                                                                                                                                                                                                                                                                                                                                                  |
| Contractor's Address: 2886 I-70 Business Loop 6.7 81501                                                                                                                                                                                                                                                                                                                                                                                                                                                                                                                                                                                                                   |
| Fence Material & Height: 6' Cedar Privacy                                                                                                                                                                                                                                                                                                                                                                                                                                                                                                                                                                                                                                 |
| Plot plan must show property lines and property dimensions, all easements, all rights-of-way, all structures, all setbacks from property lines, and fence height(s). NOTE: Property line is likely one foot or more behind the sidewalk.                                                                                                                                                                                                                                                                                                                                                                                                                                  |
| THIS SECTION TO BE COMPLETED BY COMMUNITY DEVELOPMENT DEPARTMENT STAFF                                                                                                                                                                                                                                                                                                                                                                                                                                                                                                                                                                                                    |
| ZONE SETBACKS: Front from property line (PL) or                                                                                                                                                                                                                                                                                                                                                                                                                                                                                                                                                                                                                           |
| SPECIAL CONDITIONS from center of ROW, whichever is greater.                                                                                                                                                                                                                                                                                                                                                                                                                                                                                                                                                                                                              |
| Side from PL Rear from PL                                                                                                                                                                                                                                                                                                                                                                                                                                                                                                                                                                                                                                                 |
|                                                                                                                                                                                                                                                                                                                                                                                                                                                                                                                                                                                                                                                                           |
| Fences exceeding six feet in height require a separate permit from the City/County Building Department. A fence constructed on a corner lot that extends past the rear of the house along the side yard or abuts an alley requires approval from the City Engineer (Section 4.1.J of the Grand Junction Zoning and Development Code).                                                                                                                                                                                                                                                                                                                                     |
| The owner/applicant must correctly identify all property lines, easements, and rights-of-way and ensure the fence is located within the property's boundaries. Covenants, conditions, restrictions, easements and/or rights-of-way may restrict or prohibit the placement of fence(s). The owner/applicant is responsible for compliance with covenants, conditions, and restrictions which may apply. Fences built in easements may be subject to removal at the property owner's sole and absolute expense. Any modification of design and/or material as approved in this fence permit must be approved, in writing, by the Community Development Department Director. |
| I hereby acknowledge that I have read this application and the information and plot plan are correct; I agree to comply with any and all codes, ordinances, laws, regulations, or restrictions which apply. I understand that failure to comply shall result in legal action, which may include but not necessarily be limited to removal of the fence(s) at the owner's cost.                                                                                                                                                                                                                                                                                            |
| Applicant's Signature Date 10-30-07  Community Development's Approval Sayler Henders  Date 10-30-07                                                                                                                                                                                                                                                                                                                                                                                                                                                                                                                                                                       |
| Community Development's Approval Sayler Herden Date 10-30-07                                                                                                                                                                                                                                                                                                                                                                                                                                                                                                                                                                                                              |
| G                                                                                                                                                                                                                                                                                                                                                                                                                                                                                                                                                                                                                                                                         |

## City of Grand Junction GIS City Map ©