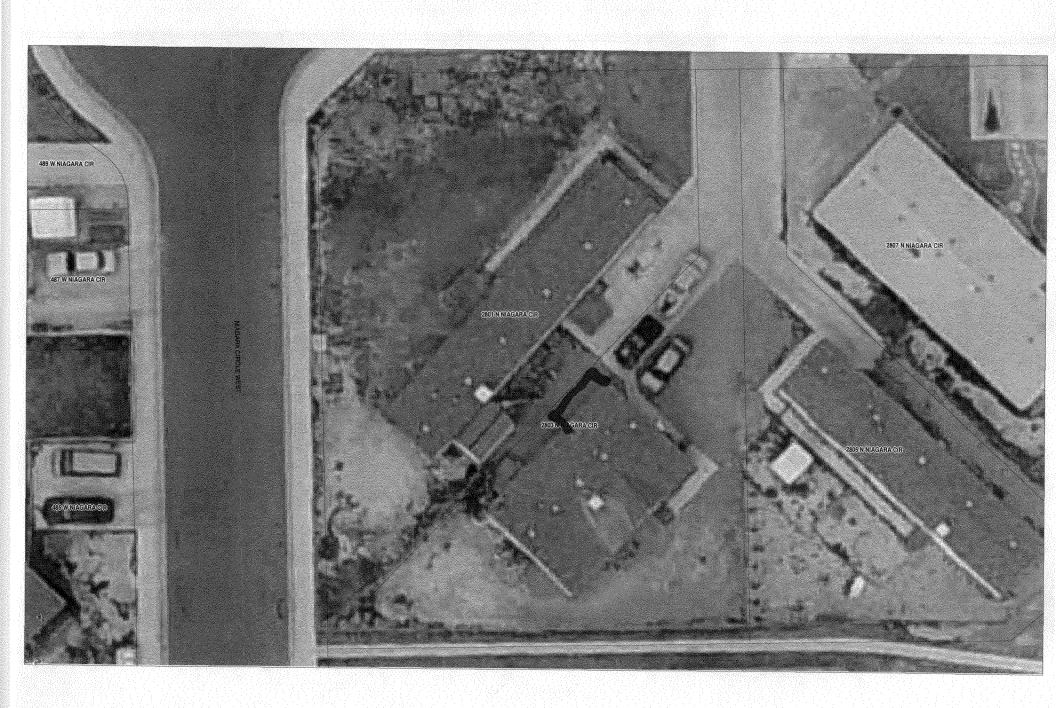

## **Fence Permit**

PERMIT #

14921

PA

FEE \$10.00

Community Development Department 250 North 5<sup>th</sup> Street Grand Junction, CO 81501 Phone: (970) 244-1430 FAX (970) 236-4031

| Property Address: 2803 N NIAGARA CIR GRAND JUNICTION CO 81501                                                                                                                                                                            |
|------------------------------------------------------------------------------------------------------------------------------------------------------------------------------------------------------------------------------------------|
| Property Tax No: Mana / Wane ) - Flint #                                                                                                                                                                                                 |
| Property Tax No: Magara Vollage - Joling #> Subdivision: NIAGARA VILLAGE 4                                                                                                                                                               |
| Property Owner: RODNIY A SAUERIS                                                                                                                                                                                                         |
| Owner's Telephone: 970-208-4774                                                                                                                                                                                                          |
| Owner's Address: 2803 NNIAGARA CIR GRAND JONCTION CO 8/50                                                                                                                                                                                |
| Contractor's Name:                                                                                                                                                                                                                       |
| Contractor's Telephone:                                                                                                                                                                                                                  |
| Contractor's Address:                                                                                                                                                                                                                    |
| Fence Material & Height: WOOD 6' TIGLL 7"3 WIDE 18' LONG                                                                                                                                                                                 |
| Plot plan must show property lines and property dimensions, all easements, all rights-of-way, all structures, all setbacks from property lines, and fence height(s). NOTE: Property line is likely one foot or more behind the sidewalk. |
|                                                                                                                                                                                                                                          |
| THIS SECTION TO BE COMPLETED BY COMMUNITY DEVELOPMENT DEPARTMENT STAFF                                                                                                                                                                   |
| THIS SECTION TO BE COMPLETED BY COMMUNITY DEVELOPMENT DEPARTMENT STAFF  ZONE SETBACKS: Front from property line (PL) or                                                                                                                  |
| ZONE SETBACKS: Front from property line (PL) or                                                                                                                                                                                          |
|                                                                                                                                                                                                                                          |
| ZONESETBACKS: Frontfrom property line (PL) or  SPECIAL CONDITIONSfrom center of ROW, whichever is greater.                                                                                                                               |
| ZONESETBACKS: Frontfrom property line (PL) or  SPECIAL CONDITIONSfrom center of ROW, whichever is greater.                                                                                                                               |
| SETBACKS: Front                                                                                                                                                                                                                          |