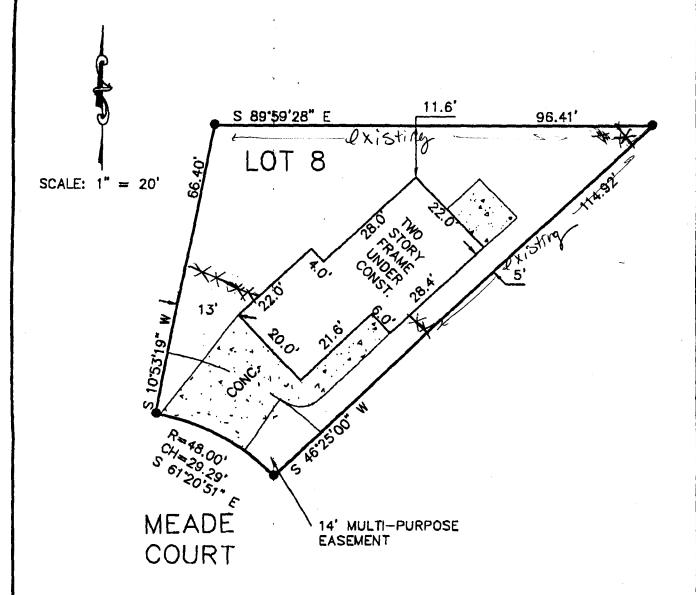

## IMPROVEMENT LOCATION CERTIFICATE

2822 MEADE COURT

MERIDIAN LAND TITLE
KINGERY ACCOUNT
LOT B IN BLOCK 1 OF VILLAGE PARK, FILING 2,
MESA COUNTY, COLORADO. LEGAL PROVIDED BY SONSHINE II CONST.

● #5 REBAR WITH CAP

THAT IT IS NOT A LAND SURVEY PLAT OR IMPROVEMENT LOCATION CERTIFICATE WAS PREPARED FOR SONSHINE II CONST.

THAT IT IS NOT A LAND SURVEY PLAT OR IMPROVEMENT SURVEY PLAT, AND THAT IT IS NOT TO BE RELIED UPON FOR THE ESTABLISHMENT OF FENCE, BUILDING OR OTHER FUTURE IMPROVEMENT LINES. I FURTHER CERTIFY THE IMPROVEMENTS ON THE ABOVE DESCRIBED PARCEL ON THIS DATE, 3/24/04 EXCEPT UTILITY CONNECTIONS, ARE ENTIRELY WITHIN THE BOUNDARIES OF THE PARCEL EXCEPT AS SHOWN, THAT THERE ARE NO ENCROACHMENTS UPON THE DESCRIBED PREMISES BY IMPROVEMENTS ON ANY ADJOINING PREMISES, EXCEPT AS INDICATED. AND THAT THERE IS NO ENCROACHMENTS OF THE PROVEMENTS ON ANY ADJOINING PREMISES, EXCEPT AS INDICATED. AND THAT THERE IS NO ENCROACHMENTS OF THE PROVEMENTS ON ANY ADJOINING PREMISES, EXCEPT AS