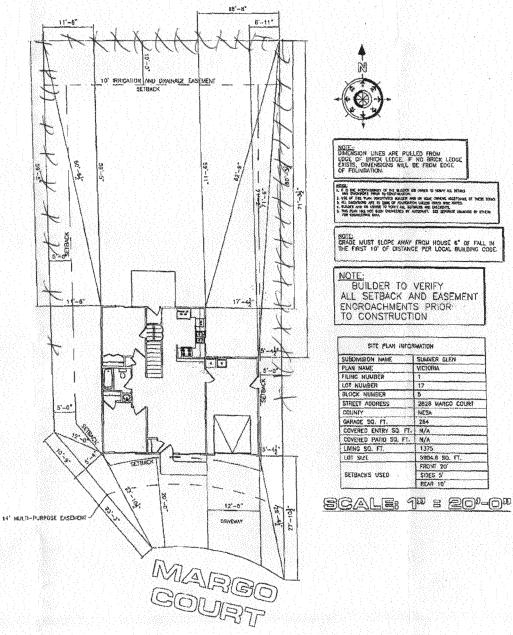

| Grand lunction                                                           | <b>Fence Permit</b>                                                                                                                          | PERMIT #                             | 15186                                |
|--------------------------------------------------------------------------|----------------------------------------------------------------------------------------------------------------------------------------------|--------------------------------------|--------------------------------------|
|                                                                          | Community Development Department<br>250 North 5 <sup>th</sup> Street<br>Grand Junction, CO 81501<br>Phone: (970) 244-1430 FAX (970) 236-4031 |                                      | FEE \$10.00                          |
| Property Address: 2828                                                   | Marijo Ct                                                                                                                                    |                                      |                                      |
| Property Tax No: 2943-1                                                  | 92 -50-017                                                                                                                                   |                                      |                                      |
| Subdivision:                                                             | ner Blen                                                                                                                                     |                                      |                                      |
| Property Owner:                                                          | utt MClain                                                                                                                                   |                                      |                                      |
| Owner's Telephone: 6/10 -                                                | 314-2989                                                                                                                                     |                                      |                                      |
| Owner's Address: 7823                                                    | Manyo Ct Go                                                                                                                                  |                                      |                                      |
| Contractor's Name:                                                       |                                                                                                                                              |                                      |                                      |
| Contractor's Telephone:                                                  |                                                                                                                                              |                                      |                                      |
| Contractor's Address:                                                    |                                                                                                                                              |                                      |                                      |
| Fence Material & Height: WUR                                             | d 6'                                                                                                                                         |                                      |                                      |
| Plot plan must show property line<br>from property lines, and fence heig | s and property dimensions, all easements, all righ<br>ght(s). NOTE: Property line is likely one foot or n                                    | nts-of-way, all s<br>nore behind the | tructures, all setbacks<br>sidewalk. |

SETBACKS: Front \_\_\_\_\_ from property line (PL) or

Side \_\_\_\_\_ from PL Rear \_\_\_\_\_ from PL

\_\_\_\_\_ from center of ROW, whichever is greater.

In the Grand Junction Zoning and Development Code).

The owner/applicant must correctly identify all property lines, easements, and rights-of-way and ensure the fence is located within the property's boundaries. Covenants, conditions, restrictions, easements and/or rights-of-way may restrict or prohibit the placement of fence(s). The owner/applicant is responsible for compliance with covenants, conditions, and restrictions which may apply. Fences built in easements may be subject to removal at the property owner's sole and absolute expense. Any modification of design and/or material as approved in this fence permit must be approved, in writing, by the Community Development Department Director.

GARAGE SO. FT. COVERED ENTRY SQ. FT. N/A

SETBACKS USED

LOT SIZE

COVERED PATIO SO. FT. N/A LNING SO. FT.

1.175

5804.8 SO. IT.

FRONT 20

SIDES S' REAR 10'