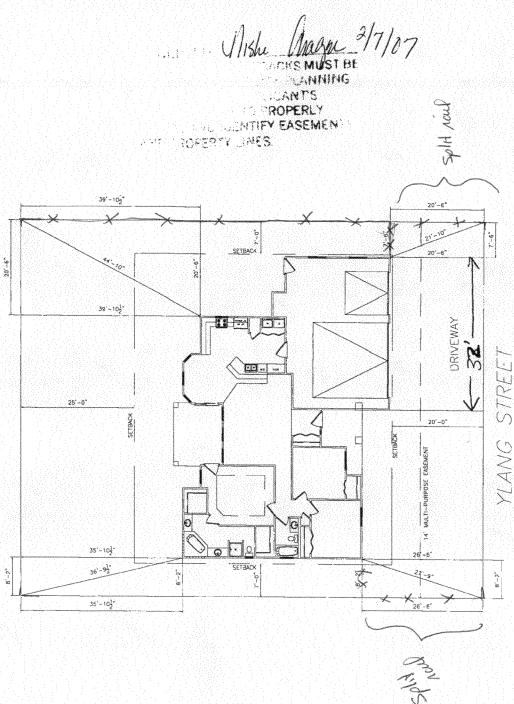

## **Fence Permit**

PERMIT #

15268

POH

FEE \$10.00

Community Development Department 250 North 5<sup>th</sup> Street Grand Junction, CO 81501 Phone: (970) 244-1430 FAX (970) 236-4031

| • •                                                                                                                                                                                                                                                                                                                                                                                                                                                                        |                                                                                                                                                                                                |
|----------------------------------------------------------------------------------------------------------------------------------------------------------------------------------------------------------------------------------------------------------------------------------------------------------------------------------------------------------------------------------------------------------------------------------------------------------------------------|------------------------------------------------------------------------------------------------------------------------------------------------------------------------------------------------|
| Property Address: 389 V/ang S                                                                                                                                                                                                                                                                                                                                                                                                                                              | 54.                                                                                                                                                                                            |
| Property Tax No: 2943 - 191 - 37 - 6                                                                                                                                                                                                                                                                                                                                                                                                                                       | oil                                                                                                                                                                                            |
| Subdivision: Willows                                                                                                                                                                                                                                                                                                                                                                                                                                                       |                                                                                                                                                                                                |
| Property Owner: Randall & Tara                                                                                                                                                                                                                                                                                                                                                                                                                                             | Jochim                                                                                                                                                                                         |
| Owner's Telephone: 985-4842                                                                                                                                                                                                                                                                                                                                                                                                                                                |                                                                                                                                                                                                |
| Owner's Address: 389 Vlama St                                                                                                                                                                                                                                                                                                                                                                                                                                              |                                                                                                                                                                                                |
| Contractor's Name:                                                                                                                                                                                                                                                                                                                                                                                                                                                         | •                                                                                                                                                                                              |
| Contractor's Telephone: 985 - 4847                                                                                                                                                                                                                                                                                                                                                                                                                                         |                                                                                                                                                                                                |
| Contractor's Address:                                                                                                                                                                                                                                                                                                                                                                                                                                                      |                                                                                                                                                                                                |
| Fence Material & Height: \\\\\\\\\\\\\\\\\\\\\\\\\\\\\\\\\\\\                                                                                                                                                                                                                                                                                                                                                                                                              | Vinyl 3' split rail in ficulty aid set back                                                                                                                                                    |
| THIS SECTION TO BE COMPLETED E                                                                                                                                                                                                                                                                                                                                                                                                                                             | SY COMMUNITY DEVELOPMENT DEPARTMENT STAFF  SETBACKS: Front from property line (PL) or                                                                                                          |
| ZONL                                                                                                                                                                                                                                                                                                                                                                                                                                                                       |                                                                                                                                                                                                |
| SPECIAL CONDITIONS                                                                                                                                                                                                                                                                                                                                                                                                                                                         | from center of ROW, whichever is greater.  Side from PL Rear from PL                                                                                                                           |
| lot that extends past the rear of the house along the side yethe Grand Junction Zoning and Development Code).  The owner/applicant must correctly identify all property linguistry boundaries. Covenants, conditions, restriction fence(s). The owner/applicant is responsible for compliance easements may be subject to removal at the property own approved in this fence permit must be approved, in writing I hereby acknowledge that I have read this application an | d the information and plot plan are correct; I agree to comply with any and all apply. I understand that failure to comply shall result in legal action, which may nee(s) at the owner's cost. |
| Community Development's Approval Tudou A                                                                                                                                                                                                                                                                                                                                                                                                                                   | Date \$ /20/0                                                                                                                                                                                  |

## NOTE: BUILDER TO VERIFY ALL SETBACK AND EASEMENT

ENCROACHMENTS PRIOR TO CONSTRUCTION

2943-191-37-011

199 B 2000-015