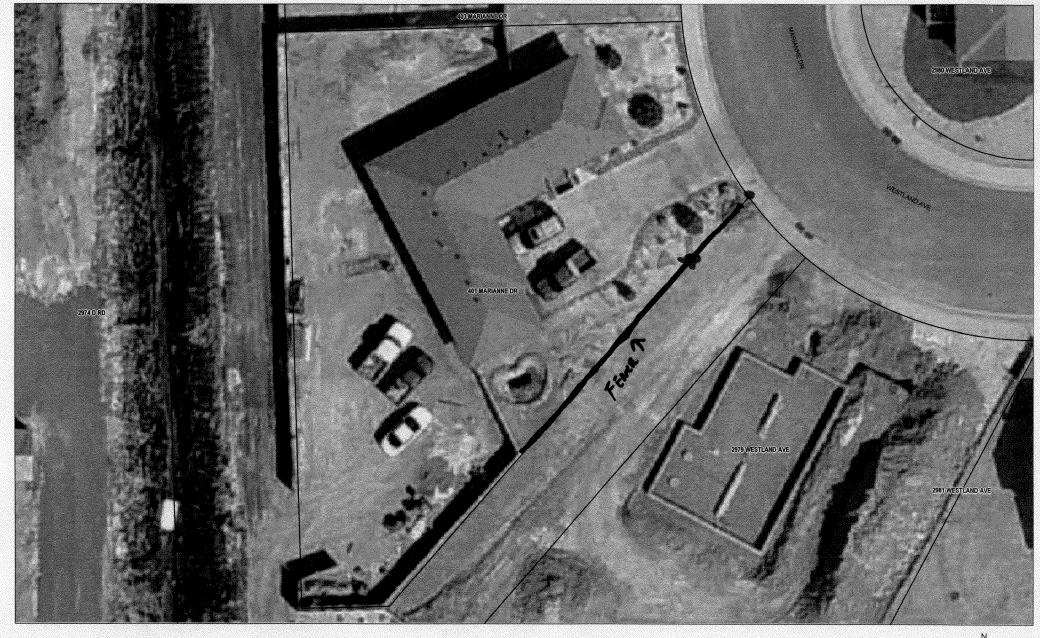

| Property Address: (O) MARIANNE DY                                                                                                                                                                                                                                                                                                                                                                                                                                                                                                                                                                                                                                         |
|---------------------------------------------------------------------------------------------------------------------------------------------------------------------------------------------------------------------------------------------------------------------------------------------------------------------------------------------------------------------------------------------------------------------------------------------------------------------------------------------------------------------------------------------------------------------------------------------------------------------------------------------------------------------------|
| Property Tax No: 2443 - 174 - 26-004                                                                                                                                                                                                                                                                                                                                                                                                                                                                                                                                                                                                                                      |
| Subdivision: WESTUMD ESTATES                                                                                                                                                                                                                                                                                                                                                                                                                                                                                                                                                                                                                                              |
| Property Owner: MIKE Johnson                                                                                                                                                                                                                                                                                                                                                                                                                                                                                                                                                                                                                                              |
| Owner's Telephone:                                                                                                                                                                                                                                                                                                                                                                                                                                                                                                                                                                                                                                                        |
| Owner's Address: 40 (MARIANNE                                                                                                                                                                                                                                                                                                                                                                                                                                                                                                                                                                                                                                             |
| Contractor's Name: Bob REMMENS                                                                                                                                                                                                                                                                                                                                                                                                                                                                                                                                                                                                                                            |
| Contractor's Telephone: 263 Yoll                                                                                                                                                                                                                                                                                                                                                                                                                                                                                                                                                                                                                                          |
| Contractor's Address: 2201 BROADWAY GR. DET GO \$1503                                                                                                                                                                                                                                                                                                                                                                                                                                                                                                                                                                                                                     |
| Fence Material & Height: CEDIA 6 Regard Clause to the 30" at                                                                                                                                                                                                                                                                                                                                                                                                                                                                                                                                                                                                              |
| Plot plan must show property lines and property dimensions, all easements, all rights-of-way, all structures, all setbacks from property lines, and fence height(s). NOTE: Property line is likely one foot or more behind the sidewalk.                                                                                                                                                                                                                                                                                                                                                                                                                                  |
| THIS SECTION TO BE COMPLETED BY COMMUNITY DEVELOPMENT DEPARTMENT STAFF                                                                                                                                                                                                                                                                                                                                                                                                                                                                                                                                                                                                    |
| ZONE L4 SETBACKS: Front 20 from property line (PL) or                                                                                                                                                                                                                                                                                                                                                                                                                                                                                                                                                                                                                     |
| SPECIAL CONDITIONS from center of ROW, whichever is greater.                                                                                                                                                                                                                                                                                                                                                                                                                                                                                                                                                                                                              |
| Side 7 from PL Rear 25 from PL                                                                                                                                                                                                                                                                                                                                                                                                                                                                                                                                                                                                                                            |
| ·                                                                                                                                                                                                                                                                                                                                                                                                                                                                                                                                                                                                                                                                         |
| Fences exceeding six feet in height require a separate permit from the City/County Bullding Department. A fence constructed on a corner lot that extends past the rear of the house along the side yard or abuts an alley requires approval from the City Engineer (Section 4.1.J of the Grand Junction Zoning and Development Code).                                                                                                                                                                                                                                                                                                                                     |
| The owner/applicant must correctly identify all property lines, easements, and rights-of-way and ensure the fence is located within the property's boundaries. Covenants, conditions, restrictions, easements and/or rights-of-way may restrict or prohibit the placement of fence(s). The owner/applicant is responsible for compliance with covenants, conditions, and restrictions which may apply. Fences built in easements may be subject to removal at the property owner's sole and absolute expense. Any modification of design and/or material as approved in this fence permit must be approved, in writing, by the Community Development Department Director. |
| I hereby acknowledge that I have read this application and the information and plot plan are correct; I agree to comply with any and all codes, ordinances, laws, regulations, or restrictions which apply. I understand that failure to comply shall result in legal action, which may include but not necessarily be limited to removal of the fence(s) at the owner's cost.                                                                                                                                                                                                                                                                                            |
| Applicant's Signature Date                                                                                                                                                                                                                                                                                                                                                                                                                                                                                                                                                                                                                                                |
| Community Development's Approval West James Date 1/25/07                                                                                                                                                                                                                                                                                                                                                                                                                                                                                                                                                                                                                  |
| City Engineer's Approval (if required) Date                                                                                                                                                                                                                                                                                                                                                                                                                                                                                                                                                                                                                               |
| VALID FOR SIX MONTHS FROM DATE OF ISSUANCE (Section 2.2.E.1.d Grand Junction Zoning & Development Code)                                                                                                                                                                                                                                                                                                                                                                                                                                                                                                                                                                   |