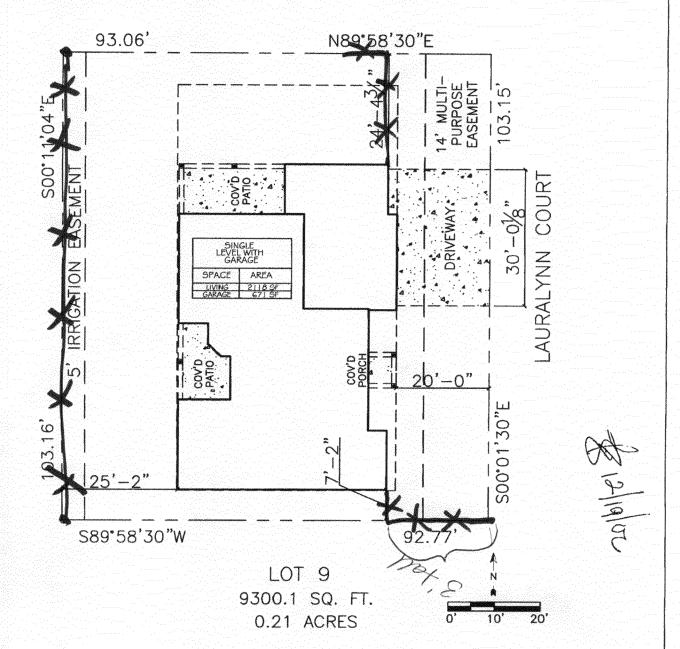

## SITE PLAN

DAVIDSON HOMES

WESTLAND ESTATES FILING FOUR

403 LAURALYNN COURT

GRAND JUNCTION, MESA COUNTY, COLORADO

TAX ID 2943-174-36-009 LOT 10

BLOCK 2

| RSF - 4          |                  |      |      |  |  |
|------------------|------------------|------|------|--|--|
| Becomproporteres | Minimum Setbacks |      |      |  |  |
| ofinetroppassion | Front            | Side | Rear |  |  |
| -                | 20               | 7    | 25   |  |  |