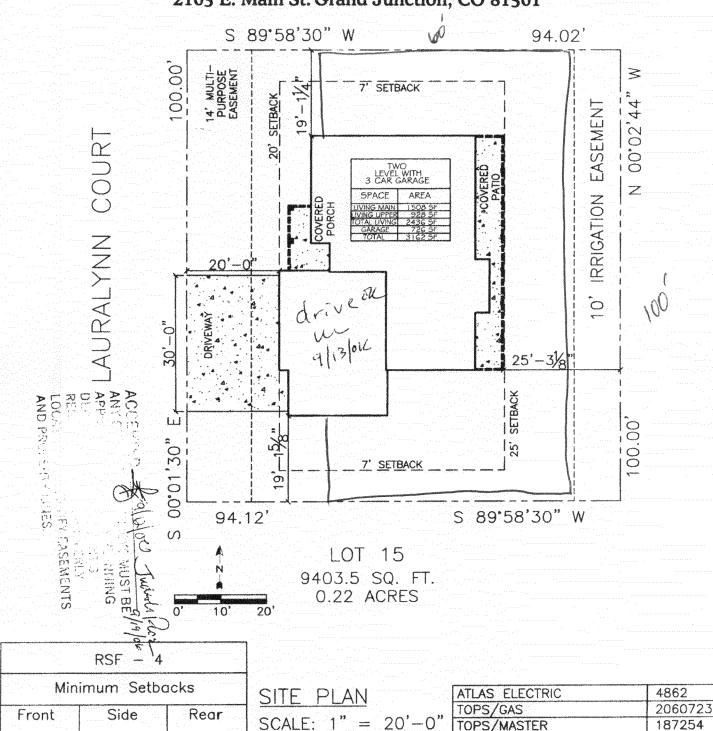

## **GRAND JUNCTION COMMUNITY DEVELOPMENT DEPARTMENT**

| Property Address: 406 Lauralynn Ct Crant Set (1)                                                                                                                                                                                                                                                                                                                                                                                                                                                                                                                                                                                                                          |                                              |
|---------------------------------------------------------------------------------------------------------------------------------------------------------------------------------------------------------------------------------------------------------------------------------------------------------------------------------------------------------------------------------------------------------------------------------------------------------------------------------------------------------------------------------------------------------------------------------------------------------------------------------------------------------------------------|----------------------------------------------|
| Property Tax No: 2943 - 174 - 36-015                                                                                                                                                                                                                                                                                                                                                                                                                                                                                                                                                                                                                                      |                                              |
| Subdivision: Westland Esta                                                                                                                                                                                                                                                                                                                                                                                                                                                                                                                                                                                                                                                |                                              |
| Property Owner: Kelly Britton                                                                                                                                                                                                                                                                                                                                                                                                                                                                                                                                                                                                                                             |                                              |
| Owner's Telephone: 470 250 - 5058                                                                                                                                                                                                                                                                                                                                                                                                                                                                                                                                                                                                                                         |                                              |
| Owner's Address:                                                                                                                                                                                                                                                                                                                                                                                                                                                                                                                                                                                                                                                          |                                              |
| Contractor's Name: Valley wide Fence                                                                                                                                                                                                                                                                                                                                                                                                                                                                                                                                                                                                                                      |                                              |
| Contractor's Telephone: (910) 523-8150                                                                                                                                                                                                                                                                                                                                                                                                                                                                                                                                                                                                                                    |                                              |
| Contractor's Address: 2105 E Main St Grand Junct, CO 81501                                                                                                                                                                                                                                                                                                                                                                                                                                                                                                                                                                                                                |                                              |
| Fence Material & Height: Le Foot Vinyl Alexandria                                                                                                                                                                                                                                                                                                                                                                                                                                                                                                                                                                                                                         |                                              |
| Plot plan must show property lines and property dimensions, all easements, all rights-of-way, all structures, all setbacks from property lines, and fence height(s). NOTE: Property line is likely one foot or more behind the sidewalk.                                                                                                                                                                                                                                                                                                                                                                                                                                  |                                              |
| THIS SECTION TO BE COMPLETED BY COMMUNITY DEVELOPMENT DEPARTMENT STAFF                                                                                                                                                                                                                                                                                                                                                                                                                                                                                                                                                                                                    |                                              |
| ZONE LSF-4                                                                                                                                                                                                                                                                                                                                                                                                                                                                                                                                                                                                                                                                | _ SETBACKS: Front from property line (PL) or |
| SPECIAL CONDITIONS                                                                                                                                                                                                                                                                                                                                                                                                                                                                                                                                                                                                                                                        | from center of ROW, whichever is greater.    |
|                                                                                                                                                                                                                                                                                                                                                                                                                                                                                                                                                                                                                                                                           | Sidefrom PL Rearfrom PL                      |
|                                                                                                                                                                                                                                                                                                                                                                                                                                                                                                                                                                                                                                                                           |                                              |
| Fences exceeding six feet in height require a separate permit from the City/County Building Department. A fence constructed on a corner lot that extends past the rear of the house along the side yard or abuts an alley requires approval from the City Engineer (Section 4.1.J of the Grand Junction Zoning and Development Code).                                                                                                                                                                                                                                                                                                                                     |                                              |
| The owner/applicant must correctly identify all property lines, easements, and rights-of-way and ensure the fence is located within the property's boundaries. Covenants, conditions, restrictions, easements and/or rights-of-way may restrict or prohibit the placement of fence(s). The owner/applicant is responsible for compliance with covenants, conditions, and restrictions which may apply. Fences built in easements may be subject to removal at the property owner's sole and absolute expense. Any modification of design and/or material as approved in this fence permit must be approved, in writing, by the Community Development Department Director. |                                              |
| I hereby acknowledge that I have read this application and the information and plot plan are correct; I agree to comply with any and all codes, ordinances, laws, regulations, or restrictions which apply. I understand that failure to comply shall result in legal action, which may include but not necessarily be limited to removal of the fence(s) at the owner's cost.                                                                                                                                                                                                                                                                                            |                                              |
| Applicant's Signature Wall Mulion                                                                                                                                                                                                                                                                                                                                                                                                                                                                                                                                                                                                                                         | Date 3-15-07                                 |
| Community Development's Approval Wendy J                                                                                                                                                                                                                                                                                                                                                                                                                                                                                                                                                                                                                                  | ur Date 3/16/07                              |
| City Engineer's Approval (if required)                                                                                                                                                                                                                                                                                                                                                                                                                                                                                                                                                                                                                                    | Date                                         |
| VALID FOR SIX MONTHS FROM DATE OF ISSUANCE (Section 2.2.E.1.d Grand Junction Zoning & Development Code)                                                                                                                                                                                                                                                                                                                                                                                                                                                                                                                                                                   |                                              |
| (White: Planning) (Yellow: Cu                                                                                                                                                                                                                                                                                                                                                                                                                                                                                                                                                                                                                                             | ustomer) (Pink: Code Enforcement)            |

P.O. Box 445 Clifton, CO 81520

(970) 523-8150

UR Fax: (970) 523-5272

COURT 406

COUNTY, COLORADO GRAND JUNCTION,

TAX ID 2943-174-36-015 LOT 15 BLOCK 2 2105 E. Main St. Grand Junction, CO 81501

TOPS/MASTER

PRECISION CONSTRUCTION