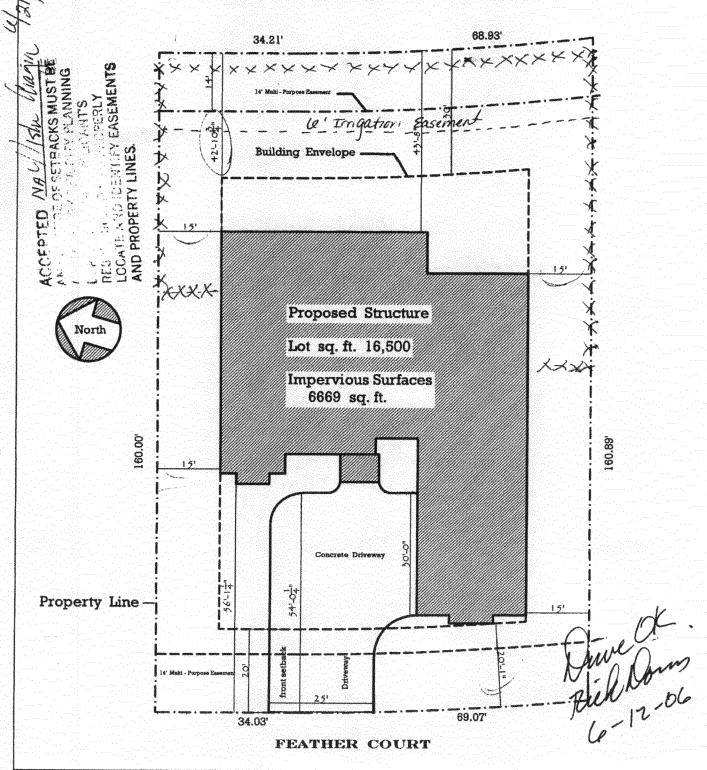

## GRAND JUNCTION COMMUNITY DEVELOPMENT DEPARTMENT

| Property Address: 456 Feather C                                                                                                                                                                                                                                                                                                                                                                                                                                                                                                                                                                                                                                           | T-                                         |
|---------------------------------------------------------------------------------------------------------------------------------------------------------------------------------------------------------------------------------------------------------------------------------------------------------------------------------------------------------------------------------------------------------------------------------------------------------------------------------------------------------------------------------------------------------------------------------------------------------------------------------------------------------------------------|--------------------------------------------|
| Property Tax No: 2947 - 261-34                                                                                                                                                                                                                                                                                                                                                                                                                                                                                                                                                                                                                                            |                                            |
| Subdivision: Peragri Ne Estates                                                                                                                                                                                                                                                                                                                                                                                                                                                                                                                                                                                                                                           |                                            |
| Property Owner: JMM INVESTMENTS / CP Homes                                                                                                                                                                                                                                                                                                                                                                                                                                                                                                                                                                                                                                |                                            |
| Owner's Telephone: 970 - 216 - 2112                                                                                                                                                                                                                                                                                                                                                                                                                                                                                                                                                                                                                                       |                                            |
| Owner's Address: 1840 N. 12+57, #A-                                                                                                                                                                                                                                                                                                                                                                                                                                                                                                                                                                                                                                       |                                            |
| Contractor's Name: CP Homes                                                                                                                                                                                                                                                                                                                                                                                                                                                                                                                                                                                                                                               |                                            |
| Contractor's Telephone: 970 - 216-2112                                                                                                                                                                                                                                                                                                                                                                                                                                                                                                                                                                                                                                    |                                            |
| Contractor's Address: 1840 N. 12+ ST. #A. GRAND JUNCTION, CO. 81501                                                                                                                                                                                                                                                                                                                                                                                                                                                                                                                                                                                                       |                                            |
| Fence Material & Height: 61 Cedar PRIVACY Fence                                                                                                                                                                                                                                                                                                                                                                                                                                                                                                                                                                                                                           |                                            |
| Plot plan must show property lines and property dimensions, all easements, all rights-of-way, all structures, all setbacks from property lines, and fence height(s). NOTE: Property line is likely one foot or more behind the sidewalk.                                                                                                                                                                                                                                                                                                                                                                                                                                  |                                            |
| THIS SECTION TO BE COMPLETED BY COMMUNITY DEVELOPMENT DEPARTMENT STAFF                                                                                                                                                                                                                                                                                                                                                                                                                                                                                                                                                                                                    |                                            |
| ZONE                                                                                                                                                                                                                                                                                                                                                                                                                                                                                                                                                                                                                                                                      | SETBACKS: Front from property line (PL) or |
| SPECIAL CONDITIONS                                                                                                                                                                                                                                                                                                                                                                                                                                                                                                                                                                                                                                                        | from center of ROW, whichever is greater.  |
|                                                                                                                                                                                                                                                                                                                                                                                                                                                                                                                                                                                                                                                                           | Side from PL Rear from PL                  |
|                                                                                                                                                                                                                                                                                                                                                                                                                                                                                                                                                                                                                                                                           |                                            |
| Fences exceeding six feet in height require a separate permit from the City/County Building Department. A fence constructed on a corner lot that extends past the rear of the house along the side yard or abuts an alley requires approval from the City Engineer (Section 4.1.J of the Grand Junction Zoning and Development Code).                                                                                                                                                                                                                                                                                                                                     |                                            |
| The owner/applicant must correctly identify all property lines, easements, and rights-of-way and ensure the fence is located within the property's boundaries. Covenants, conditions, restrictions, easements and/or rights-of-way may restrict or prohibit the placement of fence(s). The owner/applicant is responsible for compliance with covenants, conditions, and restrictions which may apply. Fences built in easements may be subject to removal at the property owner's sole and absolute expense. Any modification of design and/or material as approved in this fence permit must be approved, in writing, by the Community Development Department Director. |                                            |
| I hereby acknowledge that I have read this application and the information and plot plan are correct; I agree to comply with any and all codes, ordinances, laws, regulations, or restrictions which apply. I understand that failure to comply shall result in legal action, which may include but not necessarily be limited to removal of the fence(s) at the owner's cost.                                                                                                                                                                                                                                                                                            |                                            |
| Applicant's Signature  Community Development's Approval  Sayleen                                                                                                                                                                                                                                                                                                                                                                                                                                                                                                                                                                                                          | Date 5-9-07                                |
| Community Development's Approval Tayler                                                                                                                                                                                                                                                                                                                                                                                                                                                                                                                                                                                                                                   | Date 5-9-07  Date 5-10-07                  |
| City Engineer's Approval (if required)                                                                                                                                                                                                                                                                                                                                                                                                                                                                                                                                                                                                                                    | Date                                       |
| VALID FOR SIX MONTHS FROM DATE OF ISSUANCE (Section 2.2.E.1.d Grand Junction Zoning & Development Code)                                                                                                                                                                                                                                                                                                                                                                                                                                                                                                                                                                   |                                            |
| (White: Planning) (Yellow:                                                                                                                                                                                                                                                                                                                                                                                                                                                                                                                                                                                                                                                | Customer) (Pink: Code Enforcement)         |

## PEREGRINE ESTATES LOT 4 / BLOCK 1 / FILING 1 456 FEATHER COURT