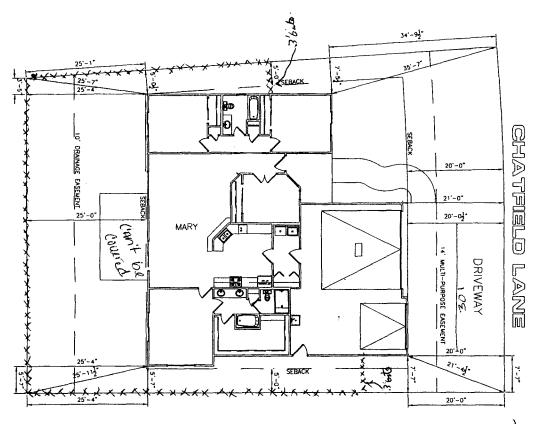

| Property Address: 459 (MATFIELI) LAN                                                                                                                                                                                                                                                                                                                            | ië 4                                                                                                                                                                                                                                                                                                                                                                                                                                                                            |
|-----------------------------------------------------------------------------------------------------------------------------------------------------------------------------------------------------------------------------------------------------------------------------------------------------------------------------------------------------------------|---------------------------------------------------------------------------------------------------------------------------------------------------------------------------------------------------------------------------------------------------------------------------------------------------------------------------------------------------------------------------------------------------------------------------------------------------------------------------------|
| Property Tax No: 2943-151-16-016                                                                                                                                                                                                                                                                                                                                |                                                                                                                                                                                                                                                                                                                                                                                                                                                                                 |
| Subdivision: CHATFIELD TIL                                                                                                                                                                                                                                                                                                                                      |                                                                                                                                                                                                                                                                                                                                                                                                                                                                                 |
| Property Owner: Le ANN CAMP                                                                                                                                                                                                                                                                                                                                     |                                                                                                                                                                                                                                                                                                                                                                                                                                                                                 |
| Owner's Telephone: 523 - 1033                                                                                                                                                                                                                                                                                                                                   |                                                                                                                                                                                                                                                                                                                                                                                                                                                                                 |
| Owner's Address: 459 CHATFIELD LAWE                                                                                                                                                                                                                                                                                                                             |                                                                                                                                                                                                                                                                                                                                                                                                                                                                                 |
| Contractor's Name: Annuhero Linis Carina                                                                                                                                                                                                                                                                                                                        | Feneral, Inc                                                                                                                                                                                                                                                                                                                                                                                                                                                                    |
| Contractor's Telephone: 970 - 640 - 7463                                                                                                                                                                                                                                                                                                                        |                                                                                                                                                                                                                                                                                                                                                                                                                                                                                 |
| Contractor's Address: 2840 Acrin Court                                                                                                                                                                                                                                                                                                                          | 67. (0 \$150)                                                                                                                                                                                                                                                                                                                                                                                                                                                                   |
| Fence Material & Height: CEDAR & HIGH                                                                                                                                                                                                                                                                                                                           |                                                                                                                                                                                                                                                                                                                                                                                                                                                                                 |
| Plot plan must show property lines and property dimensions, from property lines, and fence height(s). NOTE: Property line                                                                                                                                                                                                                                       |                                                                                                                                                                                                                                                                                                                                                                                                                                                                                 |
| THIS SECTION TO BE COMPLETED BY COM                                                                                                                                                                                                                                                                                                                             | MUNITY DEVELOPMENT DEPARTMENT STAFF                                                                                                                                                                                                                                                                                                                                                                                                                                             |
| ZONERS                                                                                                                                                                                                                                                                                                                                                          | SETBACKS: Front from property line (PL) or                                                                                                                                                                                                                                                                                                                                                                                                                                      |
| SPECIAL CONDITIONS                                                                                                                                                                                                                                                                                                                                              | from center of ROW, whichever is greater.                                                                                                                                                                                                                                                                                                                                                                                                                                       |
|                                                                                                                                                                                                                                                                                                                                                                 | Sidefrom PL Rearfrom PL                                                                                                                                                                                                                                                                                                                                                                                                                                                         |
|                                                                                                                                                                                                                                                                                                                                                                 |                                                                                                                                                                                                                                                                                                                                                                                                                                                                                 |
| lot that extends past the rear of the house along the side yard or about the Grand Junction Zoning and Development Code).  The owner/applicant must correctly identify all property lines, easing property's boundaries. Covenants, conditions, restrictions, ease fence(s). The owner/applicant is responsible for compliance with compliance with compliance. | the City/County Building Department. A fence constructed on a corner outs an alley requires approval from the City Engineer (Section 4.1.J of ements, and rights-of-way and ensure the fence is located within the ements and/or rights-of-way may restrict or prohibit the placement of ovenants, conditions, and restrictions which may apply. Fences built in and absolute expense. Any modification of design and/or material as Community Development Department Director. |
| codes, ordinances, laws, regulations, or restrictions which apply. I include but not necessarily be limited to removal of the fence(s) at                                                                                                                                                                                                                       |                                                                                                                                                                                                                                                                                                                                                                                                                                                                                 |
| Applicant's Signature <u>Rayland</u> Community Development's Approval <u>Daylar</u> 14c                                                                                                                                                                                                                                                                         | Date 11/2/07  Date 11-2-07                                                                                                                                                                                                                                                                                                                                                                                                                                                      |
| Community Development's Approval Daylee 14c                                                                                                                                                                                                                                                                                                                     |                                                                                                                                                                                                                                                                                                                                                                                                                                                                                 |
| City Engineer's Approval (if required)                                                                                                                                                                                                                                                                                                                          | Date                                                                                                                                                                                                                                                                                                                                                                                                                                                                            |
| VALID FOR SIX MONTHS FROM DATE OF ISSUANCE (Se                                                                                                                                                                                                                                                                                                                  | ction 2.2.E.1.d Grand Junction Zoning & Development Code)                                                                                                                                                                                                                                                                                                                                                                                                                       |

(Yellow: Applicant)

NA Wendy Spain Dis 4-18-07

THE EASEMEN'S

- - - patter - MEC

NOTE:

BUILDER TO VERIFY
ALL SETBACK AND EASEMENT
ENCROACHMENTS PRIOR
TO CONSTRUCTION

NOTE:

DIMENSION LINES ARE PULLED FROM EDGE OF BRICK LEDGE. IF NO BRICK LEDGE EXISTS, DIMENSIONS WILL BE FROM EDGE OF FOUNDATION.

NOTE

GRADE MUST SLDPE AWAY FROM HOUSE 6" OF FALL IN THE FIRST 10' OF DISTANCE PER LOCAL BUILDING CODE.

NOTICE:

- 1. IT IS THE RESPONSIBILITY OF THE BUILDER OR OWNER TO VERIFY ALL DETAILS AND DIMENSIONS PRIOR TO CONSTRUCTION.
- 2. USE OF THIS PLAN CONSTITUTES BUILDER AND OR HOME OWNERS ACCEPTANCE OF THESE TERMS.
- 3. ALL DIMENSIONS ARE TO EDGE OF FOUNDATION UNLESS OTHER WISE NOTED.
  4. BUILDER AND OR OWNER TO VERIFY ALL SETBACKS AND EASEMENTS.
- 5. THIS PLAN HAS NOT BEEN ENGINEERED BY AUTODRAFT. SEE SEPARATE DRAWINGS BY OTHERS FOR ENGINEERING DATA.

| SITE PLAN INFORMATION |              |
|-----------------------|--------------|
| SUBDIVISION NAME      | CHATFIELD HI |
| FILING NUMBER         | HI           |
| LOT NUMBER            | 16           |
| BLOCK NUMBER          | 7            |
| STREET ADDRESS        | ?            |
| CDUNTY                | MESA         |
| GARAGE SQ. FT.        | 709 SF       |
| COVERED ENTRY SQ. FT. | 84 SF        |
| COVERED PATID SO. FT. | N/A          |
| LIVING SQ. FT.        | 1787 SF      |
| LOT SIZE              | 6799 SF      |
| SETBACKS USED         | FRONT 2D'    |
|                       | SIDES 5'     |
|                       | REAR 25'     |

455 Chatfield Ln.

SCALE: 111:201-011

Divising OF