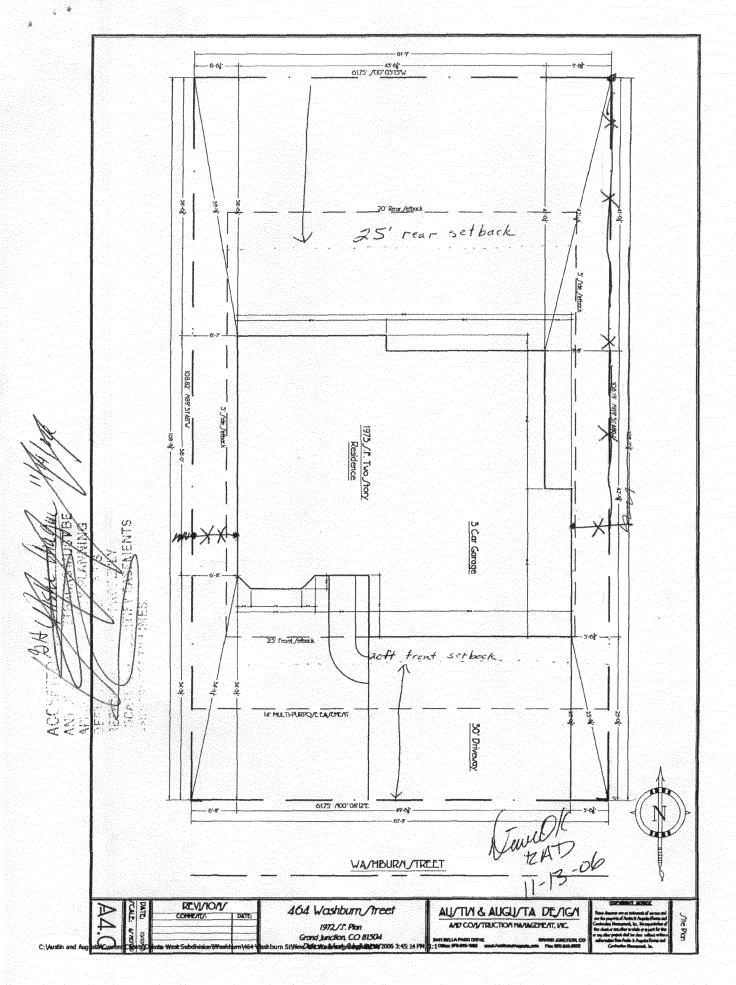

## **Fence Permit**

PERMIT#

FEE \$10.00

(Pink: Code Enforcement)

Community Development Department 250 North 5<sup>th</sup> Street Grand Junction, CO 81501 Phone: (970) 244-1430 FAX (970) 236-4031

| Property Address:                                                                                                                                                                                                                                                                                                                                                                                                                                                                                                                                                                                                                                                         | 464 GASHPURN   | CT                                        |                            |
|---------------------------------------------------------------------------------------------------------------------------------------------------------------------------------------------------------------------------------------------------------------------------------------------------------------------------------------------------------------------------------------------------------------------------------------------------------------------------------------------------------------------------------------------------------------------------------------------------------------------------------------------------------------------------|----------------|-------------------------------------------|----------------------------|
| Property Tax No:                                                                                                                                                                                                                                                                                                                                                                                                                                                                                                                                                                                                                                                          |                |                                           |                            |
| Subdivision:                                                                                                                                                                                                                                                                                                                                                                                                                                                                                                                                                                                                                                                              | DAKOTA WEST    |                                           |                            |
| Property Owner:                                                                                                                                                                                                                                                                                                                                                                                                                                                                                                                                                                                                                                                           | POPERT & IKEVE | {#€A                                      |                            |
| Owner's Telephone: 970-314-7990                                                                                                                                                                                                                                                                                                                                                                                                                                                                                                                                                                                                                                           |                |                                           |                            |
| Owner's Address: 464 WASHRURN ST.                                                                                                                                                                                                                                                                                                                                                                                                                                                                                                                                                                                                                                         |                |                                           |                            |
| Contractor's Name:                                                                                                                                                                                                                                                                                                                                                                                                                                                                                                                                                                                                                                                        |                |                                           |                            |
| Contractor's Telephone:                                                                                                                                                                                                                                                                                                                                                                                                                                                                                                                                                                                                                                                   |                |                                           |                            |
| Contractor's Address:                                                                                                                                                                                                                                                                                                                                                                                                                                                                                                                                                                                                                                                     |                |                                           |                            |
| Fence Material & Height: CEDAR 6'                                                                                                                                                                                                                                                                                                                                                                                                                                                                                                                                                                                                                                         |                |                                           |                            |
| Plot plan must show property lines and property dimensions, all easements, all rights-of-way, all structures, all setbacks from property lines, and fence height(s). NOTE: Property line is likely one foot or more behind the sidewalk.                                                                                                                                                                                                                                                                                                                                                                                                                                  |                |                                           |                            |
| THIS SECTION TO BE COMPLETED BY COMMUNITY DEVELOPMENT DEPARTMENT STAFF                                                                                                                                                                                                                                                                                                                                                                                                                                                                                                                                                                                                    |                |                                           |                            |
| ZONE 2-5                                                                                                                                                                                                                                                                                                                                                                                                                                                                                                                                                                                                                                                                  |                | SETBACKS: Front 20                        | from property line (PL) or |
| SPECIAL CONDITIONS                                                                                                                                                                                                                                                                                                                                                                                                                                                                                                                                                                                                                                                        |                | from center of ROW, whichever is greater. |                            |
| 4.40.00                                                                                                                                                                                                                                                                                                                                                                                                                                                                                                                                                                                                                                                                   |                | Side from P                               | L Rear <u>6</u> from PL    |
|                                                                                                                                                                                                                                                                                                                                                                                                                                                                                                                                                                                                                                                                           |                |                                           |                            |
| Fences exceeding six feet in height require a separate permit from the City/County Building Department. A fence constructed on a corner lot that extends past the rear of the house along the side yard or abuts an alley requires approval from the City Engineer (Section 4.1.J of the Grand Junction Zoning and Development Code).                                                                                                                                                                                                                                                                                                                                     |                |                                           |                            |
| The owner/applicant must correctly identify all property lines, easements, and rights-of-way and ensure the fence is located within the property's boundaries. Covenants, conditions, restrictions, easements and/or rights-of-way may restrict or prohibit the placement of fence(s). The owner/applicant is responsible for compliance with covenants, conditions, and restrictions which may apply. Fences built in easements may be subject to removal at the property owner's sole and absolute expense. Any modification of design and/or material as approved in this fence permit must be approved, in writing, by the Community Development Department Director. |                |                                           |                            |
| I hereby acknowledge that I have read this application and the information and plot plan are correct; I agree to comply with any and all codes, ordinances, laws, regulations, or restrictions which apply. I understand that failure to comply shall result in legal action, which may include but not necessarily be limited to removal of the fence(s) at the owner's cost.                                                                                                                                                                                                                                                                                            |                |                                           |                            |
| Applicant's Signature                                                                                                                                                                                                                                                                                                                                                                                                                                                                                                                                                                                                                                                     |                |                                           | Date 8/30 / 07             |
| Community Development's Approval Tudoru D. Res                                                                                                                                                                                                                                                                                                                                                                                                                                                                                                                                                                                                                            |                |                                           | Date 8/30/07               |
| City Engineer's Approval (if required)                                                                                                                                                                                                                                                                                                                                                                                                                                                                                                                                                                                                                                    |                |                                           | Date                       |
| VALID FOR SIX MONTHS FROM DATE OF ISSUANCE (Section 2.2.E.1.d Grand Junction Zoning & Development Code)                                                                                                                                                                                                                                                                                                                                                                                                                                                                                                                                                                   |                |                                           |                            |